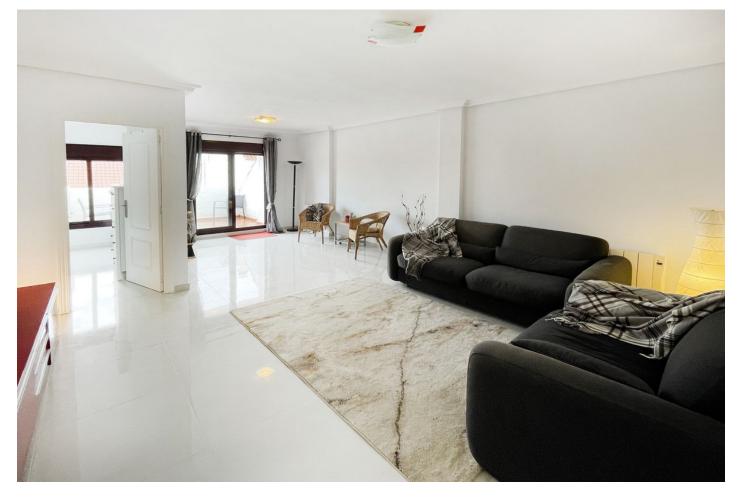

## Reference: R3923308

Bedrooms: 2 Status: Sale Bathrooms: 2 Property Type: Penthouse M<sup>2</sup> Build size: 100 Parking places: by request Price: 375,000 € M² Plot Size:

Overview:Spacious, fully refurbished penthouse duplex in La Maestranza, Nueva Andalucia. La Maestranza is closed development with 24 hours security, very well maintained gardens and green areas with 2 pools (one of them heated). Lovely mountain views and various terraces for alfresco dining. The most popular shops and restaurants on your doorstep and only a 15 minute walk to Puerto Banus and the beach. Garage space is included in the price.