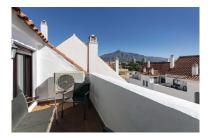

## Reference: R3923308

Bedrooms: 2 Status: Sale Bathrooms: 2 Property Type: Penthouse M<sup>2</sup> Build size: 100 Parking places: by request Price: 375,000 € M² Plot Size:

Overview:Spacious, fully refurbished penthouse duplex in La Maestranza, Nueva Andalucia. La Maestranza is closed development with 24 hours security, very well maintained gardens and green areas with 2 pools (one of them heated). Lovely mountain views and various terraces for alfresco dining. The most popular shops and restaurants on your doorstep and only a 15 minute walk to Puerto Banus and the beach. Garage space is included in the price.

## Features:

None, Pool, Air conditioning, Heating, Mountain views, None, Private garden, 24H Security, Parking, Resale