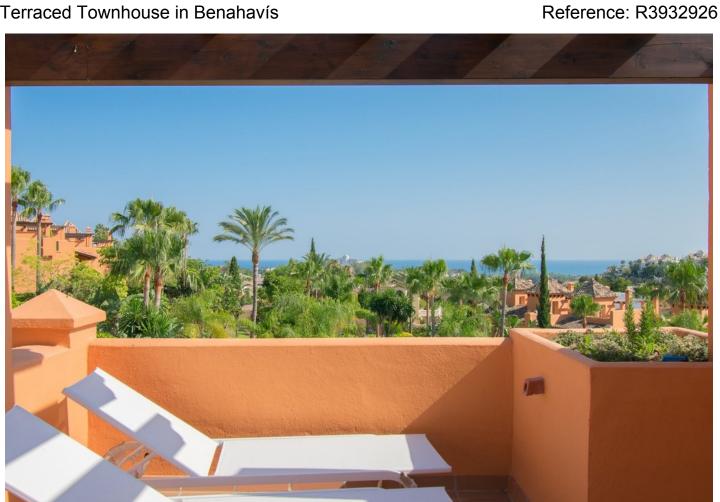

Price: 490,000 €

M<sup>2</sup> Plot Size:

Overview:Stunning brand new townhouse in exclusive gated community with beautiful landscaped sub-tropical gardens and inviting swimming pool. There are 14 new built homes now offered in this established community, all facing south offering lovely views over gardens and pool towards the Mediterranean sea. The house is built over two floors plus rooftop terrace, there are two designated parking spaces in front of the house and private backyard with access to community gardens. The property consists of: entrance hall, guest toilet, fully equipped open plan kitchen, spacious living-dinning room with fireplace and access onto shady terrace & good size garden. Steps up, the distribution hall leads to two guest bedrooms, family bathroom and master bedroom with en-suite bathroom and a private terrace. On the upper level there is a fantastic solarium terrace offering panoramic views. Several golf courses are in short drive distance, also restaurants, amenities, supermarket and school. Excellent choice for families!