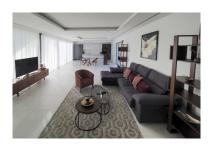

## Villa in Benahavís Reference: R3933520

Bedrooms: 5 Status: Sale Bathrooms: 5 Property Type: Villa M² Build size: 457
Parking places: by request

Price: 2,150,000 € M² Plot Size: 1,246

Overview:Luxury sea views, panoramic views to the Straits of Gibraltar, the African coastline and to the Sierra Blanca mountains. The villa adheres to the latest EU building standards and uses high class materials, German quality construction and environmentally friendly technology. The villa has a clean and sleek design with an open plan layout. Indoor living is merged perfectly with the out, thanks to large glass doors and outside entertaining space. Under floor heating is used throughout the villa and solar powered energy systems and circulation hot water pumps work to cut energy costs. Individual salt water swimming pool and beautifully manicured garden complete with automatic irrigation and ambient lighting. Hidden in the La Alqueria area, Mirabella Hills is surrounded by the best of the Costa del Sol's natural beauty, yet the glitz and the glamour of Marbella town and Puerto Banus is just a few minutes away. The perfect location secretly cocooned in the hills near to popular Benahavis town.