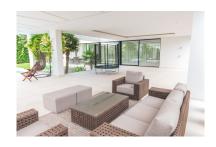

## Villa in Benahavís Reference: R3933520

Bedrooms: 5 Status: Sale Bathrooms: 5 Property Type: Villa M² Build size: 457
Parking places: by request

Price: 2,150,000 € M² Plot Size: 1,246

Overview:Luxury sea views, panoramic views to the Straits of Gibraltar, the African coastline and to the Sierra Blanca mountains. The villa adheres to the latest EU building standards and uses high class materials, German quality construction and environmentally friendly technology. The villa has a clean and sleek design with an open plan layout. Indoor living is merged perfectly with the out, thanks to large glass doors and outside entertaining space. Under floor heating is used throughout the villa and solar powered energy systems and circulation hot water pumps work to cut energy costs. Individual salt water swimming pool and beautifully manicured garden complete with automatic irrigation and ambient lighting. Hidden in the La Alqueria area, Mirabella Hills is surrounded by the best of the Costa del Sol's natural beauty, yet the glitz and the glamour of Marbella town and Puerto Banus is just a few minutes away. The perfect location secretly cocooned in the hills near to popular Benahavis town.