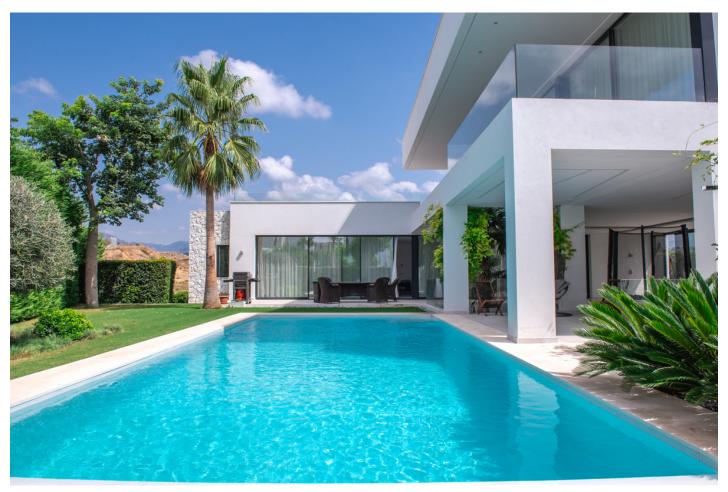

## Villa in Benahavís Reference: R3933520

Bedrooms: 5 Status: Sale Bathrooms: 5 Property Type: Villa M² Build size: 457
Parking places: by request

Price: 2,150,000 € M² Plot Size: 1,246

Overview:Luxury sea views, panoramic views to the Straits of Gibraltar, the African coastline and to the Sierra Blanca mountains. The villa adheres to the latest EU building standards and uses high class materials, German quality construction and environmentally friendly technology. The villa has a clean and sleek design with an open plan layout. Indoor living is merged perfectly with the out, thanks to large glass doors and outside entertaining space. Under floor heating is used throughout the villa and solar powered energy systems and circulation hot water pumps work to cut energy costs. Individual salt water swimming pool and beautifully manicured garden complete with automatic irrigation and ambient lighting. Hidden in the La Alqueria area, Mirabella Hills is surrounded by the best of the Costa del Sol's natural beauty, yet the glitz and the glamour of Marbella town and Puerto Banus is just a few minutes away. The perfect location secretly cocooned in the hills near to popular Benahavis town.