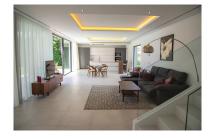

## Villa in Benahavís Reference: R3933520

Bedrooms: 5 Status: Sale Bathrooms: 5 Property Type: Villa M² Build size: 457
Parking places: by request

Price: 2,150,000 € M² Plot Size: 1,246

Overview:Luxury sea views, panoramic views to the Straits of Gibraltar, the African coastline and to the Sierra Blanca mountains. The villa adheres to the latest EU building standards and uses high class materials, German quality construction and environmentally friendly technology. The villa has a clean and sleek design with an open plan layout. Indoor living is merged perfectly with the out, thanks to large glass doors and outside entertaining space. Under floor heating is used throughout the villa and solar powered energy systems and circulation hot water pumps work to cut energy costs. Individual salt water swimming pool and beautifully manicured garden complete with automatic irrigation and ambient lighting. Hidden in the La Alqueria area, Mirabella Hills is surrounded by the best of the Costa del Sol's natural beauty, yet the glitz and the glamour of Marbella town and Puerto Banus is just a few minutes away. The perfect location secretly cocooned in the hills near to popular Benahavis town.