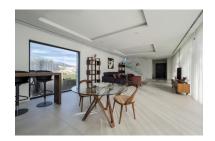

## Villa in Benahavís Reference: R3933520

Bedrooms: 5 Status: Sale Bathrooms: 5 Property Type: Villa M² Build size: 457
Parking places: by request

Price: 2,150,000 € M² Plot Size: 1,246

Overview:Luxury sea views, panoramic views to the Straits of Gibraltar, the African coastline and to the Sierra Blanca mountains. The villa adheres to the latest EU building standards and uses high class materials, German quality construction and environmentally friendly technology. The villa has a clean and sleek design with an open plan layout. Indoor living is merged perfectly with the out, thanks to large glass doors and outside entertaining space. Under floor heating is used throughout the villa and solar powered energy systems and circulation hot water pumps work to cut energy costs. Individual salt water swimming pool and beautifully manicured garden complete with automatic irrigation and ambient lighting. Hidden in the La Alqueria area, Mirabella Hills is surrounded by the best of the Costa del Sol's natural beauty, yet the glitz and the glamour of Marbella town and Puerto Banus is just a few minutes away. The perfect location secretly cocooned in the hills near to popular Benahavis town.