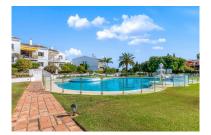

## Penthouse in Benahavís

Bedrooms: 2 Status: Sale

Bathrooms: 2

M<sup>2</sup> Build size: 76 Property Type: Penthouse Parking places: by request Price: 225,000 € M<sup>2</sup> Plot Size:

Overview:Panoramic golf course and mountains views, in Cortés del Golf This cosy apartment is located in the small community of Cortés del Golf, on the top floor of a one story building, Southeast - Southwest oriented and on the front line of the prestigious golf course - El Paraíso. The property enjoys beautiful panoramic open views to the golf course, the lake, fountains and the surrounding mountains. The apartment was refurbished a couple of years ago, has an open kitchen, two bedrooms and two bathrooms. The community stands out for its wonderful white Andalusian cortijo style. Its well kept tropical gardens give a feeling of peace and tranquillity to all the place. Cortés del Golf is surrounded by important golf courses, which make it the ideal place for golf lovers. It is located only 5 minutes driving to San Pedro de Alcantara and 10 minutes from Puerto Banus and Marbella. Contact us for further information, we will be delighted to assist you. KDT

## Features:

Pool, Air conditioning, Mountain views, None, Private garden