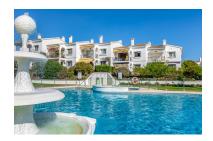

## Penthouse in Benahavís

Bedrooms: 2 Status: Sale

Bathrooms: 2

M<sup>2</sup> Build size: 76 Property Type: Penthouse Parking places: by request Price: 225,000 € M<sup>2</sup> Plot Size:

Overview:Panoramic golf course and mountains views, in Cortés del Golf This cosy apartment is located in the small community of Cortés del Golf, on the top floor of a one story building, Southeast - Southwest oriented and on the front line of the prestigious golf course - El Paraíso. The property enjoys beautiful panoramic open views to the golf course, the lake, fountains and the surrounding mountains. The apartment was refurbished a couple of years ago, has an open kitchen, two bedrooms and two bathrooms. The community stands out for its wonderful white Andalusian cortijo style. Its well kept tropical gardens give a feeling of peace and tranquillity to all the place. Cortés del Golf is surrounded by important golf courses, which make it the ideal place for golf lovers. It is located only 5 minutes driving to San Pedro de Alcantara and 10 minutes from Puerto Banus and Marbella. Contact us for further information, we will be delighted to assist you. KDT

## Features:

Pool, Air conditioning, Mountain views, None, Private garden