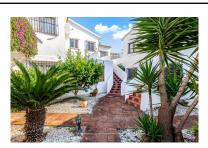

## Penthouse in Benahavís

Bedrooms: 2 Status: Sale

Bathrooms: 2

M<sup>2</sup> Build size: 76 Property Type: Penthouse Parking places: by request Price: 225,000 € M<sup>2</sup> Plot Size:

Overview:Panoramic golf course and mountains views, in Cortés del Golf This cosy apartment is located in the small community of Cortés del Golf, on the top floor of a one story building, Southeast - Southwest oriented and on the front line of the prestigious golf course - El Paraíso. The property enjoys beautiful panoramic open views to the golf course, the lake, fountains and the surrounding mountains. The apartment was refurbished a couple of years ago, has an open kitchen, two bedrooms and two bathrooms. The community stands out for its wonderful white Andalusian cortijo style. Its well kept tropical gardens give a feeling of peace and tranquillity to all the place. Cortés del Golf is surrounded by important golf courses, which make it the ideal place for golf lovers. It is located only 5 minutes driving to San Pedro de Alcantara and 10 minutes from Puerto Banus and Marbella. Contact us for further information, we will be delighted to assist you. KDT