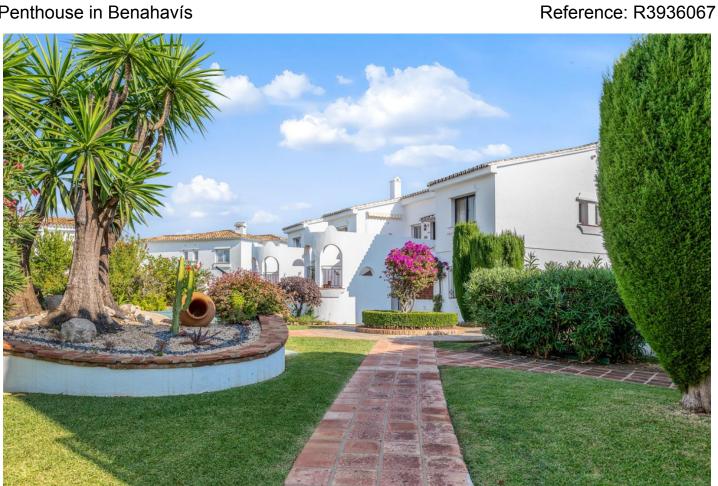

## Penthouse in Benahavís

Bedrooms: 2 Status: Sale

Bathrooms: 2

M<sup>2</sup> Build size: 76 Property Type: Penthouse Parking places: by request Price: 225,000 € M<sup>2</sup> Plot Size:

Overview:Panoramic golf course and mountains views, in Cortés del Golf This cosy apartment is located in the small community of Cortés del Golf, on the top floor of a one story building, Southeast - Southwest oriented and on the front line of the prestigious golf course - El Paraíso. The property enjoys beautiful panoramic open views to the golf course, the lake, fountains and the surrounding mountains. The apartment was refurbished a couple of years ago, has an open kitchen, two bedrooms and two bathrooms. The community stands out for its wonderful white Andalusian cortijo style. Its well kept tropical gardens give a feeling of peace and tranquillity to all the place. Cortés del Golf is surrounded by important golf courses, which make it the ideal place for golf lovers. It is located only 5 minutes driving to San Pedro de Alcantara and 10 minutes from Puerto Banus and Marbella. Contact us for further information, we will be delighted to assist you. KDT