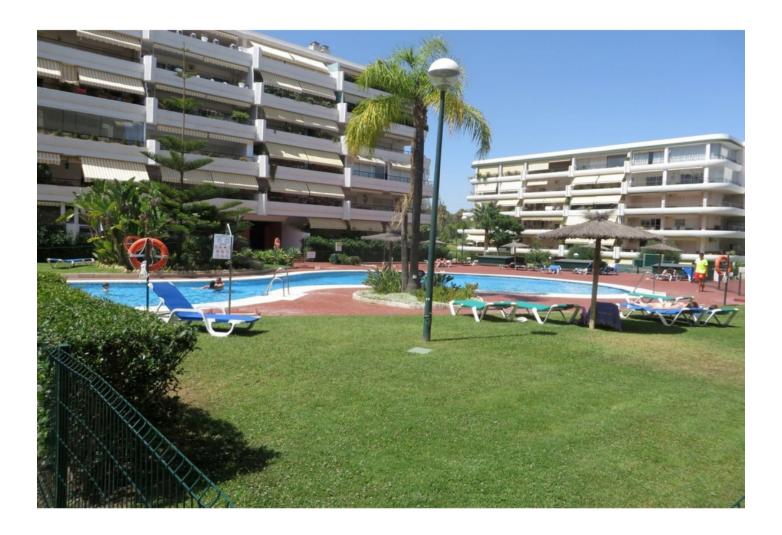

## Apartment in Guadalmina Alta

Bedrooms: 2 Status: Sale Bathrooms: 2 Property Type: Apartment

M² Build size: 113
Parking places: by request

Price: 239,000 € M² Plot Size:

Overview:Edificio Avia in Gudalmina Alta, is the perfect option for those families who are looking for an apartment near the center of San Pedro de Alcántara and at the same time want to enjoy the tranquility that being surrounded by golf courses offers. Very good location, bright and spacious apartment. If you play golf, it is also an ideal opportunity to buy an apartment and enjoy your holidays practicing your favorite sport. By car it is 7 minutes from Puerto Banús. The community has a community pool and gardens, a paddle tennis court and a play and walk area for the owners. It has a spacious living room with access to the east-facing terrace and views of the community gardens. It also has two bedrooms, the main one with an en-suite bathroom and a full bathroom. The spacious kitchen is fully equipped for good organization and storage. The underground parking space and the storage room stand out.

## Features:

None, Pool, Air conditioning, Private garden, Lift, None, Parking