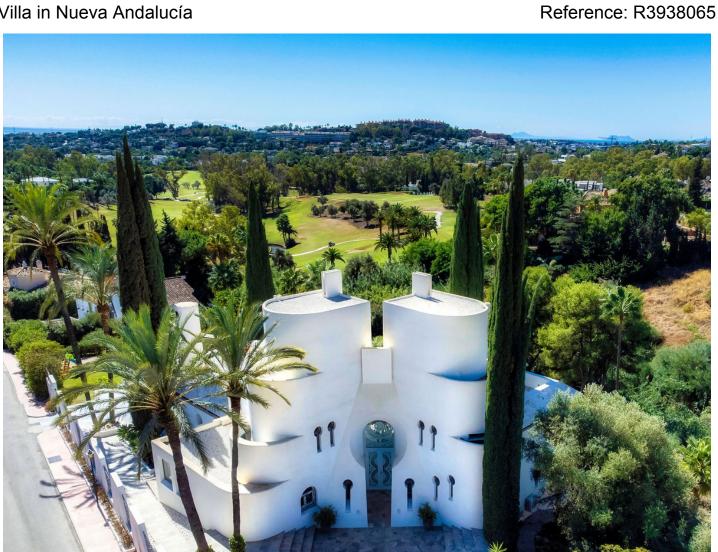

## Villa in Nueva Andalucía

Bedrooms: 4 Status: Sale

Bathrooms: 4 Property Type: Villa M<sup>2</sup> Build size: 577 Parking places: by request Price: 4,900,000 € M<sup>2</sup> Plot Size: 3,190

Overview:Magnificent villa designed and built in 1985 by the renowned architect Angel Taborda. The villa underwent an extensive renovation in 2011 and is truly a masterpiece of historical modern architecture in a privileged position in the heart of the Golf Valley, only minutes away from Puerto Banus. The house sits on a 3191m² plot overlooking the valley and golf. One of the many unique features of this property is the wine cellar which can be seen through the glass floor from the open plan kitchen. Other features include the pool with a distinctive waterfall, the large, thatched gazebo complete with a summer kitchen and the extensive terraces with several chillout zones featuring a custom made fire pit. A property that offers true indoor & outdoor living all-year-round.