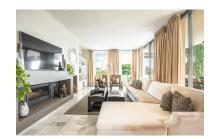

## Villa in Nueva Andalucía

Bedrooms: 4 Status: Sale

Bathrooms: 4 Property Type: Villa M<sup>2</sup> Build size: 577 Parking places: by request Price: 4,900,000 € M<sup>2</sup> Plot Size: 3,190

Overview:Magnificent villa designed and built in 1985 by the renowned architect Angel Taborda. The villa underwent an extensive renovation in 2011 and is truly a masterpiece of historical modern architecture in a privileged position in the heart of the Golf Valley, only minutes away from Puerto Banus. The house sits on a 3191m² plot overlooking the valley and golf. One of the many unique features of this property is the wine cellar which can be seen through the glass floor from the open plan kitchen. Other features include the pool with a distinctive waterfall, the large, thatched gazebo complete with a summer kitchen and the extensive terraces with several chillout zones featuring a custom made fire pit. A property that offers true indoor & outdoor living all-year-round.