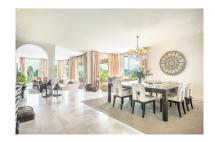

## Villa in Nueva Andalucía

Bedrooms: 4 Status: Sale

Bathrooms: 4 Property Type: Villa M<sup>2</sup> Build size: 577 Parking places: by request Price: 4,900,000 € M<sup>2</sup> Plot Size: 3,190

Overview:Magnificent villa designed and built in 1985 by the renowned architect Angel Taborda. The villa underwent an extensive renovation in 2011 and is truly a masterpiece of historical modern architecture in a privileged position in the heart of the Golf Valley, only minutes away from Puerto Banus. The house sits on a 3191m² plot overlooking the valley and golf. One of the many unique features of this property is the wine cellar which can be seen through the glass floor from the open plan kitchen. Other features include the pool with a distinctive waterfall, the large, thatched gazebo complete with a summer kitchen and the extensive terraces with several chillout zones featuring a custom made fire pit. A property that offers true indoor & outdoor living all-year-round.