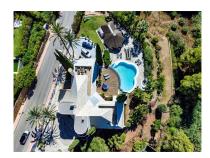

## Villa in Nueva Andalucía

Bedrooms: 4 Status: Sale

Bathrooms: 4 Property Type: Villa M<sup>2</sup> Build size: 577 Parking places: by request Price: 4,900,000 € M<sup>2</sup> Plot Size: 3,190

Overview:Magnificent villa designed and built in 1985 by the renowned architect Angel Taborda. The villa underwent an extensive renovation in 2011 and is truly a masterpiece of historical modern architecture in a privileged position in the heart of the Golf Valley, only minutes away from Puerto Banus. The house sits on a 3191m² plot overlooking the valley and golf. One of the many unique features of this property is the wine cellar which can be seen through the glass floor from the open plan kitchen. Other features include the pool with a distinctive waterfall, the large, thatched gazebo complete with a summer kitchen and the extensive terraces with several chillout zones featuring a custom made fire pit. A property that offers true indoor & outdoor living all-year-round.