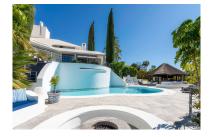

## Villa in Nueva Andalucía

Bedrooms: 4 Status: Sale

Bathrooms: 4 Property Type: Villa M<sup>2</sup> Build size: 577 Parking places: by request Price: 4,900,000 € M<sup>2</sup> Plot Size: 3,190

Overview:Magnificent villa designed and built in 1985 by the renowned architect Angel Taborda. The villa underwent an extensive renovation in 2011 and is truly a masterpiece of historical modern architecture in a privileged position in the heart of the Golf Valley, only minutes away from Puerto Banus. The house sits on a 3191m² plot overlooking the valley and golf. One of the many unique features of this property is the wine cellar which can be seen through the glass floor from the open plan kitchen. Other features include the pool with a distinctive waterfall, the large, thatched gazebo complete with a summer kitchen and the extensive terraces with several chillout zones featuring a custom made fire pit. A property that offers true indoor & outdoor living all-year-round.