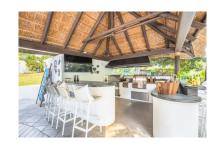

## Villa in Nueva Andalucía

Bedrooms: 4 Status: Sale

Bathrooms: 4 Property Type: Villa M<sup>2</sup> Build size: 577 Parking places: by request Price: 4,900,000 € M<sup>2</sup> Plot Size: 3,190

Overview:Magnificent villa designed and built in 1985 by the renowned architect Angel Taborda. The villa underwent an extensive renovation in 2011 and is truly a masterpiece of historical modern architecture in a privileged position in the heart of the Golf Valley, only minutes away from Puerto Banus. The house sits on a 3191m² plot overlooking the valley and golf. One of the many unique features of this property is the wine cellar which can be seen through the glass floor from the open plan kitchen. Other features include the pool with a distinctive waterfall, the large, thatched gazebo complete with a summer kitchen and the extensive terraces with several chillout zones featuring a custom made fire pit. A property that offers true indoor & outdoor living all-year-round.