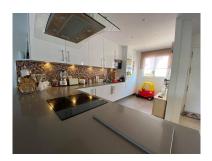

Overview:A Fantastic corner townhouse located in the well kept Urbanization of Aloha Royal with plenty of natural light all day! The property consists of 3 levels, the first with one en-suite bedroom, kitchen, living room, utility room and terrace, the second floor has the master bedroom with en-suite bathroom and private terrace. The 3rd level is a large solarium with open panoramic views of the mountains and partial sea views. Included in the price is a storage room and parking space in a closed garage. The owner has renovated the kitchen entirely to a really high standard, making the property feels even bigger and brighter. The urbanisation is very well looked after and has 2 communal pools and children's play area. As the property is located in Nueva Andalucía there are plenty of amenities close by including schools, restaurants, shops and Marbella / Puerto Banus are only a short drive away. We have keys in the office for easy viewings!