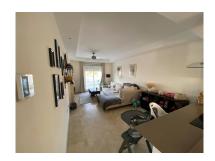

Overview:A Fantastic corner townhouse located in the well kept Urbanization of Aloha Royal with plenty of natural light all day! The property consists of 3 levels, the first with one en-suite bedroom, kitchen, living room, utility room and terrace, the second floor has the master bedroom with en-suite bathroom and private terrace. The 3rd level is a large solarium with open panoramic views of the mountains and partial sea views. Included in the price is a storage room and parking space in a closed garage. The owner has renovated the kitchen entirely to a really high standard, making the property feels even bigger and brighter. The urbanisation is very well looked after and has 2 communal pools and children's play area. As the property is located in Nueva Andalucía there are plenty of amenities close by including schools, restaurants, shops and Marbella / Puerto Banus are only a short drive away. We have keys in the office for easy viewings!