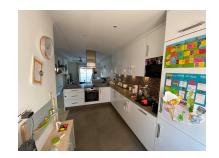

Overview:A Fantastic corner townhouse located in the well kept Urbanization of Aloha Royal with plenty of natural light all day! The property consists of 3 levels, the first with one en-suite bedroom, kitchen, living room, utility room and terrace, the second floor has the master bedroom with en-suite bathroom and private terrace. The 3rd level is a large solarium with open panoramic views of the mountains and partial sea views. Included in the price is a storage room and parking space in a closed garage. The owner has renovated the kitchen entirely to a really high standard, making the property feels even bigger and brighter. The urbanisation is very well looked after and has 2 communal pools and children's play area. As the property is located in Nueva Andalucía there are plenty of amenities close by including schools, restaurants, shops and Marbella / Puerto Banus are only a short drive away. We have keys in the office for easy viewings!