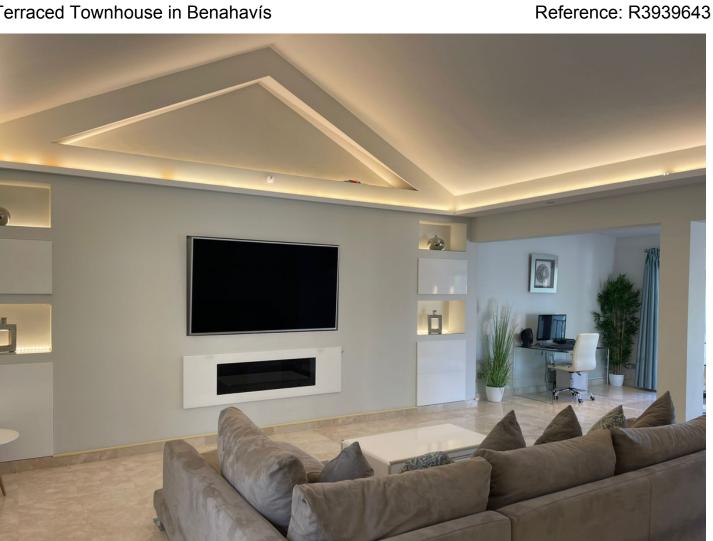

Price: 630,000 €

M<sup>2</sup> Plot Size: 320

Overview:Magnificent recently renovated semi-detached house. It has 4 bedrooms, two bathrooms and a toilet, as well as a garage for two cars. The house is arranged on two levels, has a garden and a large terrace. Located in the Puerto del Almendro complex, in the heart of golf and close to all services. 7 minutes from the prestigious Puerto Banús and the beach. Secure complex with surveillance cameras and multiple security gates. ONLY FOR SALE OR RENT WITH OPTION TO BUY WITH MAX TERM OF 4 MONTH