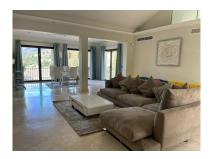

Price: 630,000 €

M<sup>2</sup> Plot Size: 320

Overview:Magnificent recently renovated semi-detached house. It has 4 bedrooms, two bathrooms and a toilet, as well as a garage for two cars. The house is arranged on two levels, has a garden and a large terrace. Located in the Puerto del Almendro complex, in the heart of golf and close to all services. 7 minutes from the prestigious Puerto Banús and the beach. Secure complex with surveillance cameras and multiple security gates. ONLY FOR SALE OR RENT WITH OPTION TO BUY WITH MAX TERM OF 4 MONTH