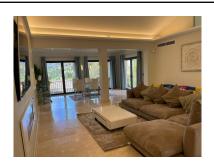

Price: 630,000 €

M<sup>2</sup> Plot Size: 320

Overview:Magnificent recently renovated semi-detached house. It has 4 bedrooms, two bathrooms and a toilet, as well as a garage for two cars. The house is arranged on two levels, has a garden and a large terrace. Located in the Puerto del Almendro complex, in the heart of golf and close to all services. 7 minutes from the prestigious Puerto Banús and the beach. Secure complex with surveillance cameras and multiple security gates. ONLY FOR SALE OR RENT WITH OPTION TO BUY WITH MAX TERM OF 4 MONTH