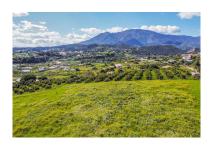

Land in Estepona Reference: R3941263

Bedrooms: by request Status: Sale

Bathrooms: by request Property Type: Land

M² Build size: Parking places: by request

Price: 900,000 € M² Plot Size: 14,272

Overview:Magnificent plot of land of 14,272 m2, with water and electricity and rustic qualification in Estepona, near Laguna village. On this land you can build: - A horse business: with stables, riding stables etc. - Farming or agricultural business. - Rural sports business such as quads, motocross, paintball, sport circuits, mountain bike ... The plot is situated in Estepona, in the area of Laguna Village, one kilometre from the sea and 10 min. from Estepona town. It has the A-7 motorway (with direct access through the Laguna Village roundabout) as the main communication route to Estepona, which is 3 km away, Puerto Banús 10 km away and Málaga 75 km away. The plot is classified as rustic land with a total area of 14,272 m2, its situation is exceptional because it is located on a hill with a gentle slope down which makes it have magnificent views. This land is suitable for cultivation, although according to the general development plan it is also permitted for agricultural use or for raising horses or livestock. It has very good access with its own entrance and space for many cars.