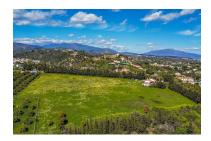

Land in Estepona Reference: R3941263

Bedrooms: by request Status: Sale

Bathrooms: by request Property Type: Land

M² Build size: Parking places: by request

Price: 900,000 € M² Plot Size: 14,272

Overview:Magnificent plot of land of 14,272 m2, with water and electricity and rustic qualification in Estepona, near Laguna village. On this land you can build: - A horse business: with stables, riding stables etc. - Farming or agricultural business. - Rural sports business such as quads, motocross, paintball, sport circuits, mountain bike ... The plot is situated in Estepona, in the area of Laguna Village, one kilometre from the sea and 10 min. from Estepona town. It has the A-7 motorway (with direct access through the Laguna Village roundabout) as the main communication route to Estepona, which is 3 km away, Puerto Banús 10 km away and Málaga 75 km away. The plot is classified as rustic land with a total area of 14,272 m2, its situation is exceptional because it is located on a hill with a gentle slope down which makes it have magnificent views. This land is suitable for cultivation, although according to the general development plan it is also permitted for agricultural use or for raising horses or livestock. It has very good access with its own entrance and space for many cars.