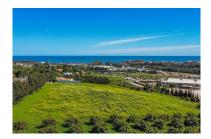

Land in Estepona Reference: R3941263

Bedrooms: by request Status: Sale

Bathrooms: by request Property Type: Land

M² Build size: Parking places: by request

Price: 900,000 € M² Plot Size: 14,272

Overview:Magnificent plot of land of 14,272 m2, with water and electricity and rustic qualification in Estepona, near Laguna village. On this land you can build: - A horse business: with stables, riding stables etc. - Farming or agricultural business. - Rural sports business such as quads, motocross, paintball, sport circuits, mountain bike ... The plot is situated in Estepona, in the area of Laguna Village, one kilometre from the sea and 10 min. from Estepona town. It has the A-7 motorway (with direct access through the Laguna Village roundabout) as the main communication route to Estepona, which is 3 km away, Puerto Banús 10 km away and Málaga 75 km away. The plot is classified as rustic land with a total area of 14,272 m2, its situation is exceptional because it is located on a hill with a gentle slope down which makes it have magnificent views. This land is suitable for cultivation, although according to the general development plan it is also permitted for agricultural use or for raising horses or livestock. It has very good access with its own entrance and space for many cars.