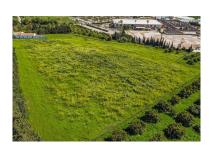

Land in Estepona Reference: R3941263

Bedrooms: by request Status: Sale

Bathrooms: by request Property Type: Land

M² Build size: Parking places: by request

Price: 900,000 € M² Plot Size: 14,272

Overview:Magnificent plot of land of 14,272 m2, with water and electricity and rustic qualification in Estepona, near Laguna village. On this land you can build: - A horse business: with stables, riding stables etc. - Farming or agricultural business. - Rural sports business such as quads, motocross, paintball, sport circuits, mountain bike ... The plot is situated in Estepona, in the area of Laguna Village, one kilometre from the sea and 10 min. from Estepona town. It has the A-7 motorway (with direct access through the Laguna Village roundabout) as the main communication route to Estepona, which is 3 km away, Puerto Banús 10 km away and Málaga 75 km away. The plot is classified as rustic land with a total area of 14,272 m2, its situation is exceptional because it is located on a hill with a gentle slope down which makes it have magnificent views. This land is suitable for cultivation, although according to the general development plan it is also permitted for agricultural use or for raising horses or livestock. It has very good access with its own entrance and space for many cars.