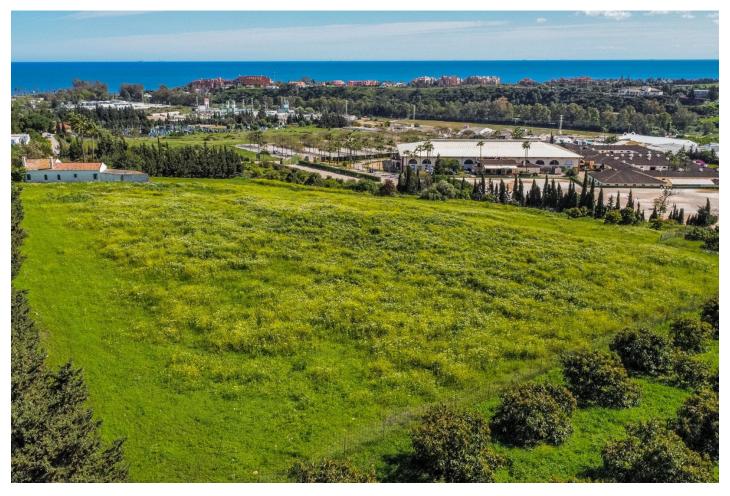

Land in Estepona Reference: R3941263

Bedrooms: by request Status: Sale

Bathrooms: by request Property Type: Land

M² Build size: Parking places: by request

Price: 900,000 € M² Plot Size: 14,272

Overview:Magnificent plot of land of 14,272 m2, with water and electricity and rustic qualification in Estepona, near Laguna village. On this land you can build: - A horse business: with stables, riding stables etc. - Farming or agricultural business. - Rural sports business such as quads, motocross, paintball, sport circuits, mountain bike ... The plot is situated in Estepona, in the area of Laguna Village, one kilometre from the sea and 10 min. from Estepona town. It has the A-7 motorway (with direct access through the Laguna Village roundabout) as the main communication route to Estepona, which is 3 km away, Puerto Banús 10 km away and Málaga 75 km away. The plot is classified as rustic land with a total area of 14,272 m2, its situation is exceptional because it is located on a hill with a gentle slope down which makes it have magnificent views. This land is suitable for cultivation, although according to the general development plan it is also permitted for agricultural use or for raising horses or livestock. It has very good access with its own entrance and space for many cars.