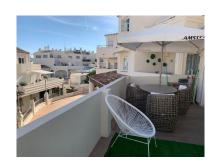

## Reference: R3942067

Bedrooms: 2 Status: Sale

Bathrooms: 2 Property Type: Apartment M<sup>2</sup> Build size: 85 Parking places: by request

Price: 409,500 € M² Plot Size:

Overview: beautiful apartment in Benalmadina Marina Middle Floor Apartment, Benalmadena Costa, Costa del Sol. 2 Bedrooms, 2 Bathrooms, Built 85 m<sup>2</sup>, Terrace 30 m<sup>2</sup>. Setting : Commercial Area, Close To Port, Close To Shops, Close To Sea, Marina, Close To Marina. Orientation : South East. Condition : Excellent. Climate Control : Pre Installed A/C. Views : Sea, Port. Features : Lift, Private Terrace, Satellite TV, Ensuite Bathroom, Double Glazing, Fiber Optic. Furniture : Fully Furnished. Kitchen : Fully Fitted. Security : Gated Complex, Entry Phone. Parking : Street, Communal. Utilities : Electricity, Drinkable Water. Category : Beachfront.