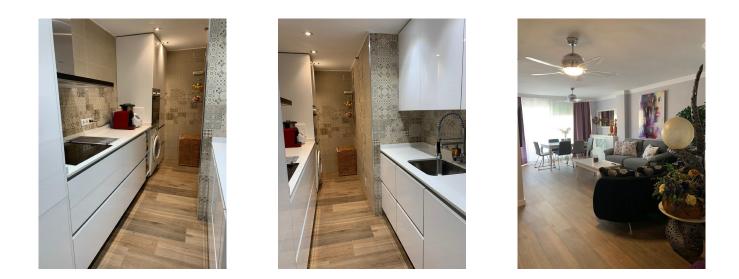

## Reference: R3942067

Bedrooms: 2 Status: Sale

Bathrooms: 2 Property Type: Apartment M<sup>2</sup> Build size: 85 Parking places: by request

Price: 409,500 € M² Plot Size:

Overview: beautiful apartment in Benalmadina Marina Middle Floor Apartment, Benalmadena Costa, Costa del Sol. 2 Bedrooms, 2 Bathrooms, Built 85 m<sup>2</sup>, Terrace 30 m<sup>2</sup>. Setting : Commercial Area, Close To Port, Close To Shops, Close To Sea, Marina, Close To Marina. Orientation : South East. Condition : Excellent. Climate Control : Pre Installed A/C. Views : Sea, Port. Features : Lift, Private Terrace, Satellite TV, Ensuite Bathroom, Double Glazing, Fiber Optic. Furniture : Fully Furnished. Kitchen : Fully Fitted. Security : Gated Complex, Entry Phone. Parking : Street, Communal. Utilities : Electricity, Drinkable Water. Category : Beachfront.