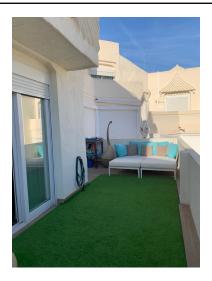

## Reference: R3942067

Bedrooms: 2 Status: Sale

Bathrooms: 2 Property Type: Apartment M<sup>2</sup> Build size: 85 Parking places: by request

Price: 409,500 € M² Plot Size:

Overview: beautiful apartment in Benalmadina Marina Middle Floor Apartment, Benalmadena Costa, Costa del Sol. 2 Bedrooms, 2 Bathrooms, Built 85 m<sup>2</sup>, Terrace 30 m<sup>2</sup>. Setting : Commercial Area, Close To Port, Close To Shops, Close To Sea, Marina, Close To Marina. Orientation : South East. Condition : Excellent. Climate Control : Pre Installed A/C. Views : Sea, Port. Features : Lift, Private Terrace, Satellite TV, Ensuite Bathroom, Double Glazing, Fiber Optic. Furniture : Fully Furnished. Kitchen : Fully Fitted. Security : Gated Complex, Entry Phone. Parking : Street, Communal. Utilities : Electricity, Drinkable Water. Category : Beachfront.