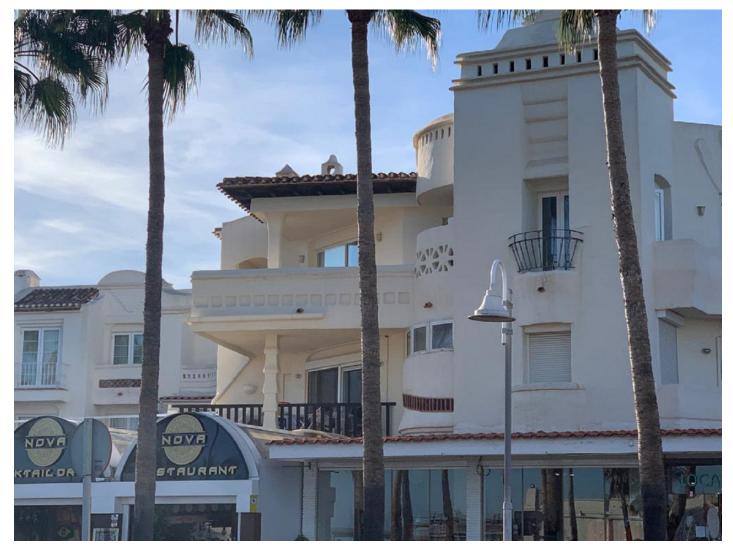

## Reference: R3942067

Bedrooms: 2 Status: Sale

Bathrooms: 2 Property Type: Apartment M<sup>2</sup> Build size: 85 Parking places: by request

Price: 409,500 € M² Plot Size:

Overview: beautiful apartment in Benalmadina Marina Middle Floor Apartment, Benalmadena Costa, Costa del Sol. 2 Bedrooms, 2 Bathrooms, Built 85 m<sup>2</sup>, Terrace 30 m<sup>2</sup>. Setting : Commercial Area, Close To Port, Close To Shops, Close To Sea, Marina, Close To Marina. Orientation : South East. Condition : Excellent. Climate Control : Pre Installed A/C. Views : Sea, Port. Features : Lift, Private Terrace, Satellite TV, Ensuite Bathroom, Double Glazing, Fiber Optic. Furniture : Fully Furnished. Kitchen : Fully Fitted. Security : Gated Complex, Entry Phone. Parking : Street, Communal. Utilities : Electricity, Drinkable Water. Category : Beachfront.