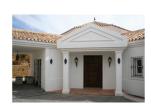

Villa in Benahavís Reference: R3943204

Bedrooms: 2 Status: Sale Bathrooms: 2 Property Type: Villa M² Build size: 220 Parking places: by request Price: 850,000 € M² Plot Size: 2,500

Overview:A compact and at the same time spacious villa nicely settled within Monte Mayor. It is 12 minutes drive from the coast and all amenities. Very private and south-east facing with spectacular views to the mountains and the Mediterranean Sea, a hidden treasure! Built over two floors. Entrance with antique front door in Andalucian style, large living room with larg chadelier and fireplace. Separate dining area, fully fitted kitchen with Smeg gas stove, scullery with gas geyser for underfloor heating, guest toilet. Large master bedroom, walk-in wardrobe and bathroom. Storage cabinet and separate guestroom with wolk.in wardrobe and bathroom. two separate spacious terraces with spectacular views. Carport and garden storage cabinet. Automatic gate. There is the opportunity to build a swimming pool. Gated area with 24hrs. security.