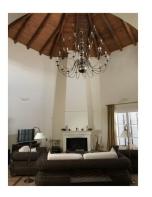

Villa in Benahavís Reference: R3943204

Bedrooms: 2 Status: Sale Bathrooms: 2 Property Type: Villa M² Build size: 220 Parking places: by request Price: 850,000 € M² Plot Size: 2,500

Overview:A compact and at the same time spacious villa nicely settled within Monte Mayor. It is 12 minutes drive from the coast and all amenities. Very private and south-east facing with spectacular views to the mountains and the Mediterranean Sea, a hidden treasure! Built over two floors. Entrance with antique front door in Andalucian style, large living room with larg chadelier and fireplace. Separate dining area, fully fitted kitchen with Smeg gas stove, scullery with gas geyser for underfloor heating, guest toilet. Large master bedroom, walk-in wardrobe and bathroom. Storage cabinet and separate guestroom with wolk.in wardrobe and bathroom. two separate spacious terraces with spectacular views. Carport and garden storage cabinet. Automatic gate. There is the opportunity to build a swimming pool. Gated area with 24hrs. security.