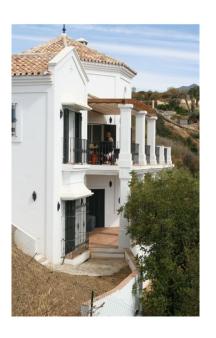

Villa in Benahavís Reference: R3943204

Bedrooms: 2 Status: Sale Bathrooms: 2 Property Type: Villa M² Build size: 220 Parking places: by request Price: 850,000 € M² Plot Size: 2,500

Overview:A compact and at the same time spacious villa nicely settled within Monte Mayor. It is 12 minutes drive from the coast and all amenities. Very private and south-east facing with spectacular views to the mountains and the Mediterranean Sea, a hidden treasure! Built over two floors. Entrance with antique front door in Andalucian style, large living room with larg chadelier and fireplace. Separate dining area, fully fitted kitchen with Smeg gas stove, scullery with gas geyser for underfloor heating, guest toilet. Large master bedroom, walk-in wardrobe and bathroom. Storage cabinet and separate guestroom with wolk.in wardrobe and bathroom. two separate spacious terraces with spectacular views. Carport and garden storage cabinet. Automatic gate. There is the opportunity to build a swimming pool. Gated area with 24hrs. security.