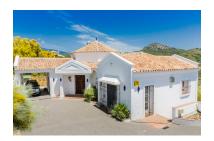

Villa in Benahavís Reference: R3943204

Bedrooms: 2 Status: Sale Bathrooms: 2 Property Type: Villa M² Build size: 220 Parking places: by request Price: 850,000 € M² Plot Size: 2,500

Overview:A compact and at the same time spacious villa nicely settled within Monte Mayor. It is 12 minutes drive from the coast and all amenities. Very private and south-east facing with spectacular views to the mountains and the Mediterranean Sea, a hidden treasure! Built over two floors. Entrance with antique front door in Andalucian style, large living room with larg chadelier and fireplace. Separate dining area, fully fitted kitchen with Smeg gas stove, scullery with gas geyser for underfloor heating, guest toilet. Large master bedroom, walk-in wardrobe and bathroom. Storage cabinet and separate guestroom with wolk.in wardrobe and bathroom. two separate spacious terraces with spectacular views. Carport and garden storage cabinet. Automatic gate. There is the opportunity to build a swimming pool. Gated area with 24hrs. security.