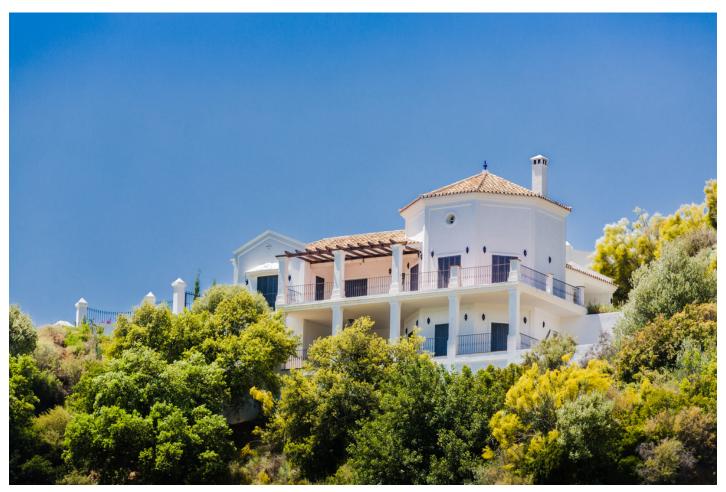

Villa in Benahavís Reference: R3943204

Bedrooms: 2 Status: Sale Bathrooms: 2 Property Type: Villa M² Build size: 220 Parking places: by request Price: 850,000 € M² Plot Size: 2,500

Overview:A compact and at the same time spacious villa nicely settled within Monte Mayor. It is 12 minutes drive from the coast and all amenities. Very private and south-east facing with spectacular views to the mountains and the Mediterranean Sea, a hidden treasure! Built over two floors. Entrance with antique front door in Andalucian style, large living room with larg chadelier and fireplace. Separate dining area, fully fitted kitchen with Smeg gas stove, scullery with gas geyser for underfloor heating, guest toilet. Large master bedroom, walk-in wardrobe and bathroom. Storage cabinet and separate guestroom with wolk.in wardrobe and bathroom. two separate spacious terraces with spectacular views. Carport and garden storage cabinet. Automatic gate. There is the opportunity to build a swimming pool. Gated area with 24hrs. security.