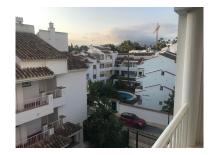

## Reference: R3945022

Bedrooms: 1 Status: Sale Bathrooms: 1 Property Type: Apartment M<sup>2</sup> Build size: 70 Parking places: by request Price: 197,500 € M² Plot Size:

Overview:Middle Floor Apartment, Nueva Andalucía, Costa del Sol. 1 Bedroom, 1 Bathroom, Built 70 m<sup>2</sup>, Terrace 12 m<sup>2</sup>. Setting : Commercial Area, Close To Port, Close To Shops, Close To Sea. Orientation : West. Condition : Good. Pool : Communal. Climate Control : Air Conditioning. Views : Urban. Features : Covered Terrace, Lift, Fitted Wardrobes, Marble Flooring, Double Glazing, Fiber Optic. Furniture : Part Furnished. Kitchen : Fully Fitted. Garden : Communal. Security : Gated Complex, Entry Phone. Parking : Street. Utilities : Electricity, Drinkable Water, Telephone. Category : Golf, Holiday Homes, Investment.