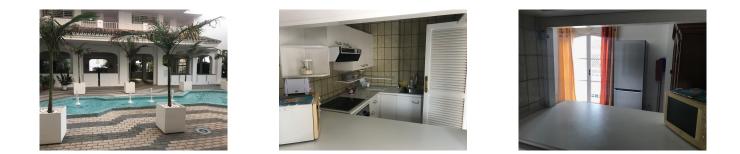

## Reference: R3945022

Bedrooms: 1 Status: Sale Bathrooms: 1 Property Type: Apartment M<sup>2</sup> Build size: 70 Parking places: by request Price: 197,500 € M² Plot Size:

Overview:Middle Floor Apartment, Nueva Andalucía, Costa del Sol. 1 Bedroom, 1 Bathroom, Built 70 m<sup>2</sup>, Terrace 12 m<sup>2</sup>. Setting : Commercial Area, Close To Port, Close To Shops, Close To Sea. Orientation : West. Condition : Good. Pool : Communal. Climate Control : Air Conditioning. Views : Urban. Features : Covered Terrace, Lift, Fitted Wardrobes, Marble Flooring, Double Glazing, Fiber Optic. Furniture : Part Furnished. Kitchen : Fully Fitted. Garden : Communal. Security : Gated Complex, Entry Phone. Parking : Street. Utilities : Electricity, Drinkable Water, Telephone. Category : Golf, Holiday Homes, Investment.