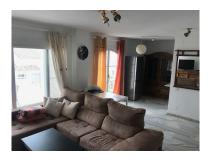

## Reference: R3945022

Bedrooms: 1 Status: Sale Bathrooms: 1 Property Type: Apartment M<sup>2</sup> Build size: 70 Parking places: by request Price: 197,500 € M² Plot Size:

Overview:Middle Floor Apartment, Nueva Andalucía, Costa del Sol. 1 Bedroom, 1 Bathroom, Built 70 m<sup>2</sup>, Terrace 12 m<sup>2</sup>. Setting : Commercial Area, Close To Port, Close To Shops, Close To Sea. Orientation : West. Condition : Good. Pool : Communal. Climate Control : Air Conditioning. Views : Urban. Features : Covered Terrace, Lift, Fitted Wardrobes, Marble Flooring, Double Glazing, Fiber Optic. Furniture : Part Furnished. Kitchen : Fully Fitted. Garden : Communal. Security : Gated Complex, Entry Phone. Parking : Street. Utilities : Electricity, Drinkable Water, Telephone. Category : Golf, Holiday Homes, Investment.