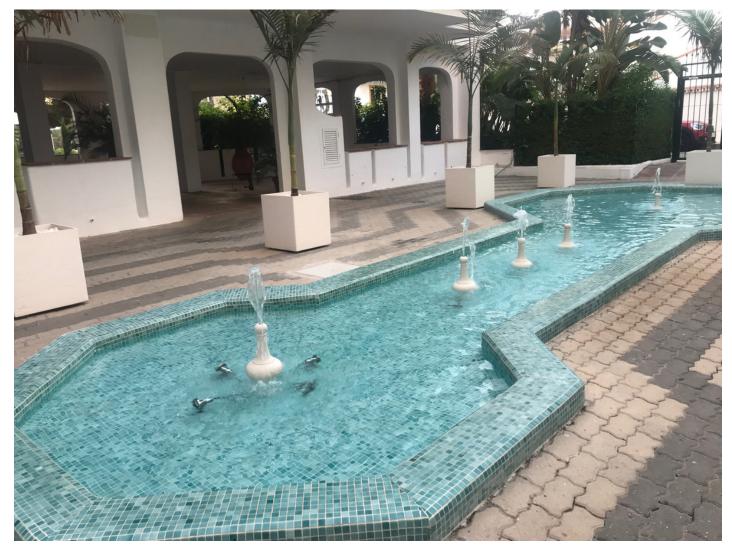

## Reference: R3945022

Bedrooms: 1 Status: Sale Bathrooms: 1 Property Type: Apartment M<sup>2</sup> Build size: 70 Parking places: by request Price: 197,500 € M² Plot Size:

Overview:Middle Floor Apartment, Nueva Andalucía, Costa del Sol. 1 Bedroom, 1 Bathroom, Built 70 m<sup>2</sup>, Terrace 12 m<sup>2</sup>. Setting : Commercial Area, Close To Port, Close To Shops, Close To Sea. Orientation : West. Condition : Good. Pool : Communal. Climate Control : Air Conditioning. Views : Urban. Features : Covered Terrace, Lift, Fitted Wardrobes, Marble Flooring, Double Glazing, Fiber Optic. Furniture : Part Furnished. Kitchen : Fully Fitted. Garden : Communal. Security : Gated Complex, Entry Phone. Parking : Street. Utilities : Electricity, Drinkable Water, Telephone. Category : Golf, Holiday Homes, Investment.

Features:

None, Pool, Air conditioning, Lift, Private garden, Parking, Holiday Home, Investment