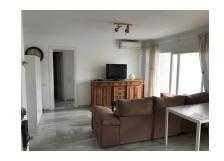

## Reference: R3945022

Bedrooms: 1 Status: Sale Bathrooms: 1 Property Type: Apartment M<sup>2</sup> Build size: 70 Parking places: by request Price: 197,500 € M² Plot Size:

Overview:Middle Floor Apartment, Nueva Andalucía, Costa del Sol. 1 Bedroom, 1 Bathroom, Built 70 m<sup>2</sup>, Terrace 12 m<sup>2</sup>. Setting : Commercial Area, Close To Port, Close To Shops, Close To Sea. Orientation : West. Condition : Good. Pool : Communal. Climate Control : Air Conditioning. Views : Urban. Features : Covered Terrace, Lift, Fitted Wardrobes, Marble Flooring, Double Glazing, Fiber Optic. Furniture : Part Furnished. Kitchen : Fully Fitted. Garden : Communal. Security : Gated Complex, Entry Phone. Parking : Street. Utilities : Electricity, Drinkable Water, Telephone. Category : Golf, Holiday Homes, Investment.