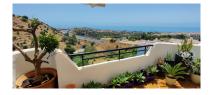

## Penthouse in Calahonda

Bedrooms: 2 Status: Sale Bathrooms: 2 Property Type: Penthouse M² Build size: 139 Parking places: by request Price: 299,000 € M² Plot Size:

Overview:This large and tastefully renovated 2 bedroom apartment, (was originally a 3 bedroom but was opened up) has wonderful sea views from it's south east facing terrace and even more fantastic Panoramic views from the 70 sqm roof terrace, the perfect spot chilling or having a bbq. .The current owners have done a great job of modernising the property to a very high standard, including the open plan ultra modern kitchen, 2 very up to date amazing bathrooms, and many other features. The very well kept community includes the uses to two garden and pool areas, and there is direct access from the lower entrance of the community to a lovely collection of bars and restaurants. A really good value property, with so much to offer. This Is a must see pearl. Garage and storrage room can be bought separately