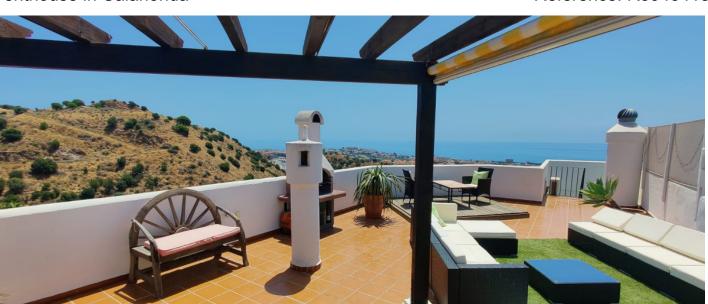

## Penthouse in Calahonda

Bedrooms: 2 Status: Sale Bathrooms: 2 Property Type: Penthouse M² Build size: 139 Parking places: by request Price: 299,000 € M² Plot Size:

Overview:This large and tastefully renovated 2 bedroom apartment, (was originally a 3 bedroom but was opened up) has wonderful sea views from it's south east facing terrace and even more fantastic Panoramic views from the 70 sqm roof terrace, the perfect spot chilling or having a bbq. .The current owners have done a great job of modernising the property to a very high standard, including the open plan ultra modern kitchen, 2 very up to date amazing bathrooms, and many other features. The very well kept community includes the uses to two garden and pool areas, and there is direct access from the lower entrance of the community to a lovely collection of bars and restaurants. A really good value property, with so much to offer. This Is a must see pearl. Garage and storrage room can be bought separately