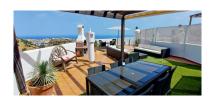

## Penthouse in Calahonda

Bedrooms: 2 Status: Sale Bathrooms: 2 Property Type: Penthouse M² Build size: 139 Parking places: by request Price: 299,000 € M² Plot Size:

Overview:This large and tastefully renovated 2 bedroom apartment, (was originally a 3 bedroom but was opened up) has wonderful sea views from it's south east facing terrace and even more fantastic Panoramic views from the 70 sqm roof terrace, the perfect spot chilling or having a bbq. .The current owners have done a great job of modernising the property to a very high standard, including the open plan ultra modern kitchen, 2 very up to date amazing bathrooms, and many other features. The very well kept community includes the uses to two garden and pool areas, and there is direct access from the lower entrance of the community to a lovely collection of bars and restaurants. A really good value property, with so much to offer. This Is a must see pearl. Garage and storrage room can be bought separately