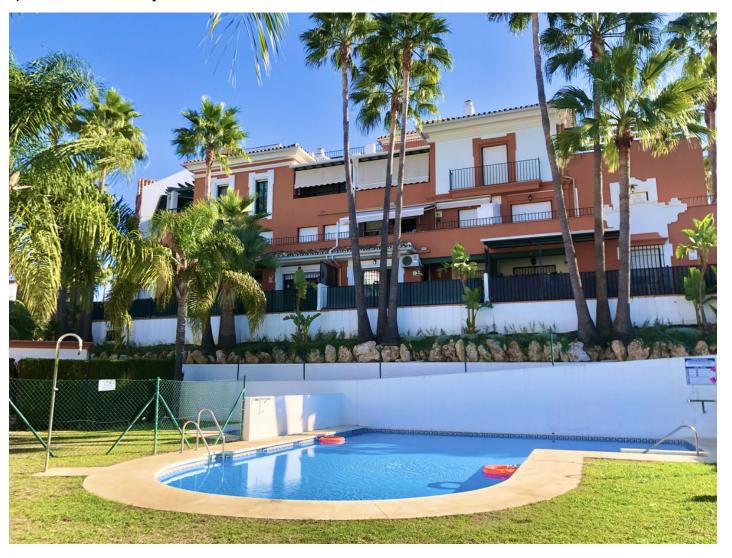

## Apartment in Atalaya

Bedrooms: 2 Status: Sale Bathrooms: 2 Property Type: Apartment M² Build size: 75
Parking places: by request

Price: 245,000 € M² Plot Size:

Overview:BEAUTIFUL APARTMENT IN THE CLOSED URBANIZATION - LUNA BLANCA GOLF, BETWEEN SAN PEDRO AND ESTEPONA. LOCATED CLOSE TO ALL SERVICES, 10 MIN DRIVE FROM PUERTO BANUS. WEST FACING WITH PARTIAL VIEWS TO THE SEA, THE GARDEN AND THE COMMUNAL SWIMMING POOL. IT CONSISTS OF ENTRANCE HALL, LARGE LIVING / DINING ROOM WITH LARGE WINDOWS AND EXIT TO THE COVERED TERRACE. FULLY FURNISHED KITCHEN. 2 DOUBLE BEDROOMS AND 2 BATHROOMS. BUILT-IN CABINETS. MARBLE FLOORS. BUILT: 75 M2 + 15 M2 OF TERRACE. IBI EXPENSES: € 449 / YEAR, COMMUNITY: € 80 / MONTH, GARBAGE: € 115 / YEAR.

## Features:

Pool, Air conditioning, Heating, Sea views, Private garden, Lift, None, None