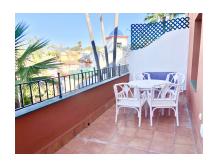

## Apartment in Atalaya

Bedrooms: 2 Status: Sale Bathrooms: 2 Property Type: Apartment M² Build size: 75
Parking places: by request

Price: 245,000 € M² Plot Size:

Overview:BEAUTIFUL APARTMENT IN THE CLOSED URBANIZATION - LUNA BLANCA GOLF, BETWEEN SAN PEDRO AND ESTEPONA. LOCATED CLOSE TO ALL SERVICES, 10 MIN DRIVE FROM PUERTO BANUS. WEST FACING WITH PARTIAL VIEWS TO THE SEA, THE GARDEN AND THE COMMUNAL SWIMMING POOL. IT CONSISTS OF ENTRANCE HALL, LARGE LIVING / DINING ROOM WITH LARGE WINDOWS AND EXIT TO THE COVERED TERRACE. FULLY FURNISHED KITCHEN. 2 DOUBLE BEDROOMS AND 2 BATHROOMS. BUILT-IN CABINETS. MARBLE FLOORS. BUILT: 75 M2 + 15 M2 OF TERRACE. IBI EXPENSES: € 449 / YEAR, COMMUNITY: € 80 / MONTH, GARBAGE: € 115 / YEAR.

## Features:

Pool, Air conditioning, Heating, Sea views, Private garden, Lift, None, None