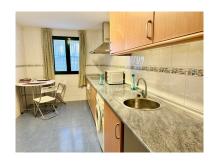

## Apartment in Atalaya

Bedrooms: 2 Status: Sale Bathrooms: 2 Property Type: Apartment M² Build size: 75
Parking places: by request

Price: 245,000 € M² Plot Size:

Overview:BEAUTIFUL APARTMENT IN THE CLOSED URBANIZATION - LUNA BLANCA GOLF, BETWEEN SAN PEDRO AND ESTEPONA. LOCATED CLOSE TO ALL SERVICES, 10 MIN DRIVE FROM PUERTO BANUS. WEST FACING WITH PARTIAL VIEWS TO THE SEA, THE GARDEN AND THE COMMUNAL SWIMMING POOL. IT CONSISTS OF ENTRANCE HALL, LARGE LIVING / DINING ROOM WITH LARGE WINDOWS AND EXIT TO THE COVERED TERRACE. FULLY FURNISHED KITCHEN. 2 DOUBLE BEDROOMS AND 2 BATHROOMS. BUILT-IN CABINETS. MARBLE FLOORS. BUILT: 75 M2 + 15 M2 OF TERRACE. IBI EXPENSES: € 449 / YEAR, COMMUNITY: € 80 / MONTH, GARBAGE: € 115 / YEAR.