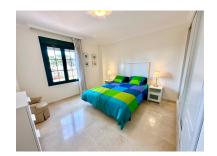

## Apartment in Atalaya

Bedrooms: 2 Status: Sale Bathrooms: 2 Property Type: Apartment M² Build size: 75
Parking places: by request

Price: 245,000 € M² Plot Size:

Overview:BEAUTIFUL APARTMENT IN THE CLOSED URBANIZATION - LUNA BLANCA GOLF, BETWEEN SAN PEDRO AND ESTEPONA. LOCATED CLOSE TO ALL SERVICES, 10 MIN DRIVE FROM PUERTO BANUS. WEST FACING WITH PARTIAL VIEWS TO THE SEA, THE GARDEN AND THE COMMUNAL SWIMMING POOL. IT CONSISTS OF ENTRANCE HALL, LARGE LIVING / DINING ROOM WITH LARGE WINDOWS AND EXIT TO THE COVERED TERRACE. FULLY FURNISHED KITCHEN. 2 DOUBLE BEDROOMS AND 2 BATHROOMS. BUILT-IN CABINETS. MARBLE FLOORS. BUILT: 75 M2 + 15 M2 OF TERRACE. IBI EXPENSES: € 449 / YEAR, COMMUNITY: € 80 / MONTH, GARBAGE: € 115 / YEAR.