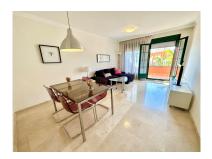

## Apartment in Atalaya

Bedrooms: 2 Status: Sale Bathrooms: 2 Property Type: Apartment M² Build size: 75
Parking places: by request

Price: 245,000 € M² Plot Size:

Overview:BEAUTIFUL APARTMENT IN THE CLOSED URBANIZATION - LUNA BLANCA GOLF, BETWEEN SAN PEDRO AND ESTEPONA. LOCATED CLOSE TO ALL SERVICES, 10 MIN DRIVE FROM PUERTO BANUS. WEST FACING WITH PARTIAL VIEWS TO THE SEA, THE GARDEN AND THE COMMUNAL SWIMMING POOL. IT CONSISTS OF ENTRANCE HALL, LARGE LIVING / DINING ROOM WITH LARGE WINDOWS AND EXIT TO THE COVERED TERRACE. FULLY FURNISHED KITCHEN. 2 DOUBLE BEDROOMS AND 2 BATHROOMS. BUILT-IN CABINETS. MARBLE FLOORS. BUILT: 75 M2 + 15 M2 OF TERRACE. IBI EXPENSES: € 449 / YEAR, COMMUNITY: € 80 / MONTH, GARBAGE: € 115 / YEAR.

## Features:

Pool, Air conditioning, Heating, Sea views, Private garden, Lift, None, None