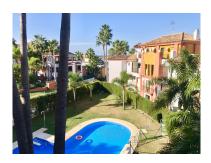

## Apartment in Atalaya

Bedrooms: 2 Status: Sale Bathrooms: 2 Property Type: Apartment M² Build size: 75
Parking places: by request

Price: 245,000 € M² Plot Size:

Overview:BEAUTIFUL APARTMENT IN THE CLOSED URBANIZATION - LUNA BLANCA GOLF, BETWEEN SAN PEDRO AND ESTEPONA. LOCATED CLOSE TO ALL SERVICES, 10 MIN DRIVE FROM PUERTO BANUS. WEST FACING WITH PARTIAL VIEWS TO THE SEA, THE GARDEN AND THE COMMUNAL SWIMMING POOL. IT CONSISTS OF ENTRANCE HALL, LARGE LIVING / DINING ROOM WITH LARGE WINDOWS AND EXIT TO THE COVERED TERRACE. FULLY FURNISHED KITCHEN. 2 DOUBLE BEDROOMS AND 2 BATHROOMS. BUILT-IN CABINETS. MARBLE FLOORS. BUILT: 75 M2 + 15 M2 OF TERRACE. IBI EXPENSES: € 449 / YEAR, COMMUNITY: € 80 / MONTH, GARBAGE: € 115 / YEAR.

## Features:

Pool, Air conditioning, Heating, Sea views, Private garden, Lift, None, None