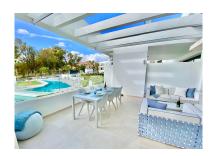

## Reference: R3948346

Bedrooms: 2 Status: Sale Bathrooms: 2 Property Type: Apartment

M<sup>2</sup> Build size: 90 Parking places: by request Price: 465,000 € M² Plot Size:

Overview:This RESALE 2 bed first floor apartment could be the best in the complex has and is presented in outstanding condition. From its first floor position you can enjoy excellent views to the pools and superb golf views. This modern project features just 56 units, with 2 or 3 bedroom apartments and 2 or 3 bedroom penthouses, all offering modern features and contemporary architecture, large terraces and solariums to get the most out of the south and south-west orientation, views to the Atalaya golf course, while some benefit and some from sea views, open kitchen onto the lounge/diner, large windows, excellent quality and spectacular gardens, 4 swimming pools, 1 paddle court, gym and social area with a barbecue facilities. Included is the sale is 2 x garage spaces and fantastic storeroom (see photo). Early viewing is recommended!