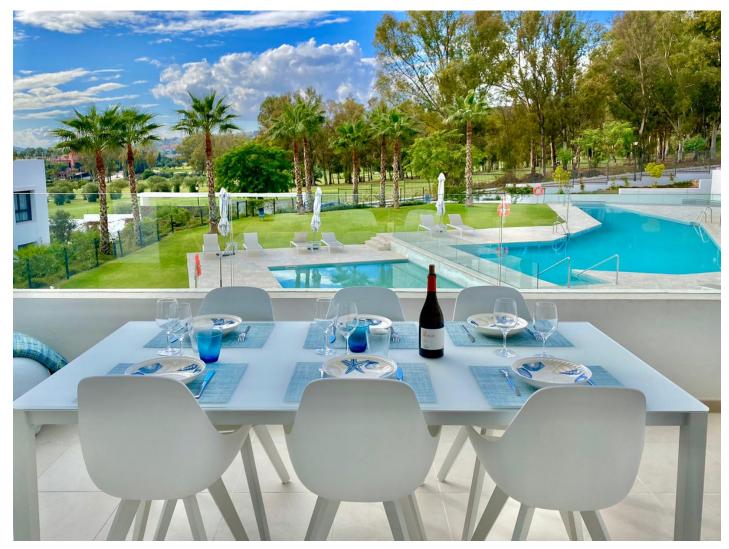

## Reference: R3948346

Bedrooms: 2 Status: Sale Bathrooms: 2 Property Type: Apartment

M<sup>2</sup> Build size: 90 Parking places: by request Price: 465,000 € M² Plot Size:

Overview:This RESALE 2 bed first floor apartment could be the best in the complex has and is presented in outstanding condition. From its first floor position you can enjoy excellent views to the pools and superb golf views. This modern project features just 56 units, with 2 or 3 bedroom apartments and 2 or 3 bedroom penthouses, all offering modern features and contemporary architecture, large terraces and solariums to get the most out of the south and south-west orientation, views to the Atalaya golf course, while some benefit and some from sea views, open kitchen onto the lounge/diner, large windows, excellent quality and spectacular gardens, 4 swimming pools, 1 paddle court, gym and social area with a barbecue facilities. Included is the sale is 2 x garage spaces and fantastic storeroom (see photo). Early viewing is recommended!