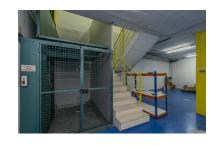

| Overview:Large warehouse located in the industrial area of San Pedro de Alcántara. It has a total area of 489m2,  |
|-------------------------------------------------------------------------------------------------------------------|
| divided into three levels, the basement has an area of 200m2, the main floor has an area of 200m2 with a bathroom |
| and a toilet and the upper floor has an area of 89m2 distributed in three offices. It also has 750kg forklifts.   |
|                                                                                                                   |
|                                                                                                                   |