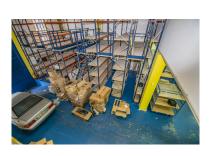

| Overview:Large warehouse located in the industrial area of San Pedro de Alcántara. It has a total area of 489m2,  |
|-------------------------------------------------------------------------------------------------------------------|
| divided into three levels, the basement has an area of 200m2, the main floor has an area of 200m2 with a bathroom |
| and a toilet and the upper floor has an area of 89m2 distributed in three offices. It also has 750kg forklifts.   |
|                                                                                                                   |
|                                                                                                                   |