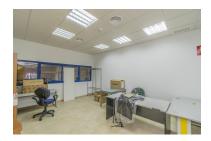

| Overview:Large warehouse located in the industrial area of San Pedro de Alcántara. It has a total area of 489m2,  |
|-------------------------------------------------------------------------------------------------------------------|
| divided into three levels, the basement has an area of 200m2, the main floor has an area of 200m2 with a bathroom |
| and a toilet and the upper floor has an area of 89m2 distributed in three offices. It also has 750kg forklifts.   |
|                                                                                                                   |
|                                                                                                                   |