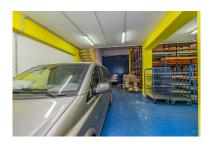

| Overview:Large warehouse located in the industrial area of San Pedro de Alcántara. It has a total area of 489m2,  |
|-------------------------------------------------------------------------------------------------------------------|
| divided into three levels, the basement has an area of 200m2, the main floor has an area of 200m2 with a bathroom |
| and a toilet and the upper floor has an area of 89m2 distributed in three offices. It also has 750kg forklifts.   |
|                                                                                                                   |
|                                                                                                                   |