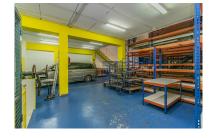

| Overview:Large warehouse located in the industrial area of San Pedro de Alcántara. It has a total area of 489m2,  |
|-------------------------------------------------------------------------------------------------------------------|
| divided into three levels, the basement has an area of 200m2, the main floor has an area of 200m2 with a bathroom |
| and a toilet and the upper floor has an area of 89m2 distributed in three offices. It also has 750kg forklifts.   |
|                                                                                                                   |
|                                                                                                                   |