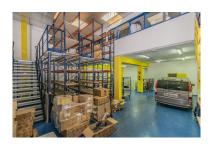

| Overview:Large warehouse located in the industrial area of San Pedro de Alcántara. It has a total area of 489m2,  |
|-------------------------------------------------------------------------------------------------------------------|
| divided into three levels, the basement has an area of 200m2, the main floor has an area of 200m2 with a bathroom |
| and a toilet and the upper floor has an area of 89m2 distributed in three offices. It also has 750kg forklifts.   |
|                                                                                                                   |
|                                                                                                                   |