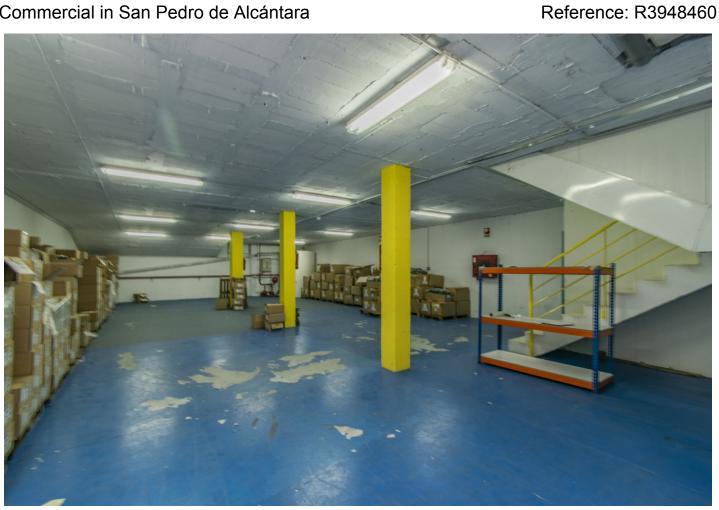

| Overview:Large warehouse located in the industrial area of San Pedro de Alcántara. It has a total area of 489m2,  |
|-------------------------------------------------------------------------------------------------------------------|
| divided into three levels, the basement has an area of 200m2, the main floor has an area of 200m2 with a bathroom |
| and a toilet and the upper floor has an area of 89m2 distributed in three offices. It also has 750kg forklifts.   |
|                                                                                                                   |
|                                                                                                                   |