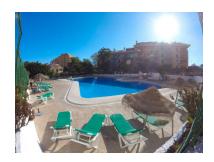

## Apartment in Benalmadena Costa

Bedrooms: 2 Status: Sale Bathrooms: 1
Property Type: Apartment

M² Build size: 55 Parking places: by request Price: 132,500 € M² Plot Size:

Overview:Modern 2 bedroom apartment in the center of Arroyo de la miel, within walking distance of services, 10 minutes from downtown, Paloma park and the train station from Arroyo de la miel, 15 minutes walk from the beach and 1 minute to the bus stop, surrounded by bars, shops and restaurants. The urbanization has 2 community pools, parking and 24-hour concierge

## Features:

None, Pool, Air conditioning, Private garden, Parking, Holiday Home, Investment, Resale