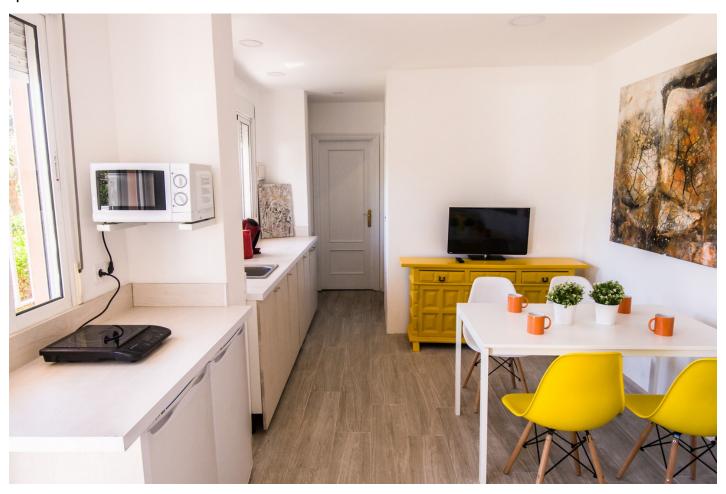

## Apartment in Benalmadena Costa

Bedrooms: 2 Status: Sale Bathrooms: 1
Property Type: Apartment

M² Build size: 55 Parking places: by request Price: 132,500 € M² Plot Size:

Overview:Modern 2 bedroom apartment in the center of Arroyo de la miel, within walking distance of services, 10 minutes from downtown, Paloma park and the train station from Arroyo de la miel, 15 minutes walk from the beach and 1 minute to the bus stop, surrounded by bars, shops and restaurants. The urbanization has 2 community pools, parking and 24-hour concierge