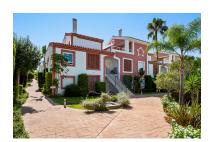

## Apartment in Atalaya

Bedrooms: 3 Status: Sale Bathrooms: 2 Property Type: Apartment M² Build size: 130
Parking places: by request

Price: 345,000 € M² Plot Size:

Overview: Very nice and modern duplex apartment with three bedrooms and two terraces in a popular residential area. Within the area there is a large lagoon-like pool surrounded by well-kept gardens, restaurant with bar, free wifi and playground. Located near the beach and several golf courses between Marbella and Estepona. The ground floor of this corner apartment consists of two bedrooms and two bathrooms. A large living room where there is also space for a dining table. A fully equipped kitchen with adjoining laundry room and a terrace accessed from the living room and one of the bedrooms. On the first floor you find the third bedroom, a bathroom and a large terrace. In all bedrooms there is storage in the form of fitted wardrobes. Air conditioning cold / hot. Garage space and storage included.