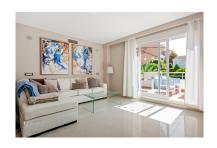

## Apartment in Atalaya

Bedrooms: 3 Status: Sale Bathrooms: 2 Property Type: Apartment M² Build size: 130
Parking places: by request

Price: 345,000 € M² Plot Size:

Overview: Very nice and modern duplex apartment with three bedrooms and two terraces in a popular residential area. Within the area there is a large lagoon-like pool surrounded by well-kept gardens, restaurant with bar, free wifi and playground. Located near the beach and several golf courses between Marbella and Estepona. The ground floor of this corner apartment consists of two bedrooms and two bathrooms. A large living room where there is also space for a dining table. A fully equipped kitchen with adjoining laundry room and a terrace accessed from the living room and one of the bedrooms. On the first floor you find the third bedroom, a bathroom and a large terrace. In all bedrooms there is storage in the form of fitted wardrobes. Air conditioning cold / hot. Garage space and storage included.