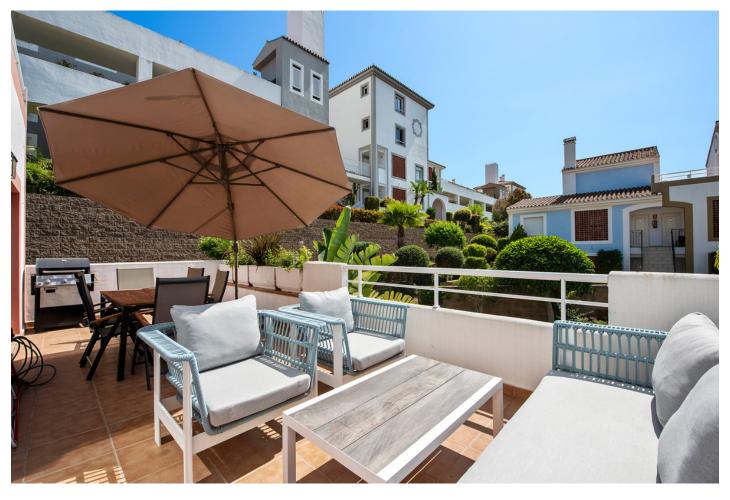

## Apartment in Atalaya

Bedrooms: 3 Status: Sale Bathrooms: 2 Property Type: Apartment M² Build size: 130
Parking places: by request

Price: 345,000 € M² Plot Size:

Overview: Very nice and modern duplex apartment with three bedrooms and two terraces in a popular residential area. Within the area there is a large lagoon-like pool surrounded by well-kept gardens, restaurant with bar, free wifi and playground. Located near the beach and several golf courses between Marbella and Estepona. The ground floor of this corner apartment consists of two bedrooms and two bathrooms. A large living room where there is also space for a dining table. A fully equipped kitchen with adjoining laundry room and a terrace accessed from the living room and one of the bedrooms. On the first floor you find the third bedroom, a bathroom and a large terrace. In all bedrooms there is storage in the form of fitted wardrobes. Air conditioning cold / hot. Garage space and storage included.