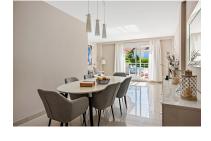

## Apartment in Atalaya

Bedrooms: 3 Status: Sale Bathrooms: 2 Property Type: Apartment M² Build size: 130
Parking places: by request

Price: 345,000 € M² Plot Size:

Overview: Very nice and modern duplex apartment with three bedrooms and two terraces in a popular residential area. Within the area there is a large lagoon-like pool surrounded by well-kept gardens, restaurant with bar, free wifi and playground. Located near the beach and several golf courses between Marbella and Estepona. The ground floor of this corner apartment consists of two bedrooms and two bathrooms. A large living room where there is also space for a dining table. A fully equipped kitchen with adjoining laundry room and a terrace accessed from the living room and one of the bedrooms. On the first floor you find the third bedroom, a bathroom and a large terrace. In all bedrooms there is storage in the form of fitted wardrobes. Air conditioning cold / hot. Garage space and storage included.