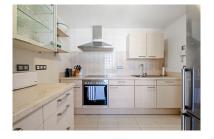

## Apartment in Atalaya

Bedrooms: 3 Status: Sale Bathrooms: 2 Property Type: Apartment M² Build size: 130
Parking places: by request

Price: 345,000 € M² Plot Size:

Overview: Very nice and modern duplex apartment with three bedrooms and two terraces in a popular residential area. Within the area there is a large lagoon-like pool surrounded by well-kept gardens, restaurant with bar, free wifi and playground. Located near the beach and several golf courses between Marbella and Estepona. The ground floor of this corner apartment consists of two bedrooms and two bathrooms. A large living room where there is also space for a dining table. A fully equipped kitchen with adjoining laundry room and a terrace accessed from the living room and one of the bedrooms. On the first floor you find the third bedroom, a bathroom and a large terrace. In all bedrooms there is storage in the form of fitted wardrobes. Air conditioning cold / hot. Garage space and storage included.