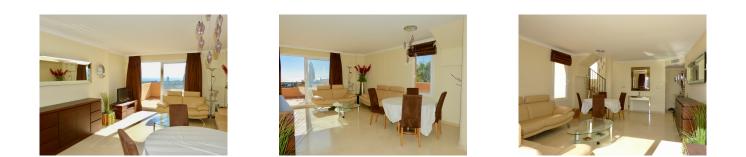

## Reference: R3955045

Bedrooms: 2 Status: Sale

Bathrooms: 2 Property Type: Penthouse Parking places: by request

M<sup>2</sup> Build size: 135

Price: 375,000 € M<sup>2</sup> Plot Size:

Overview:Duplex corner penthouse with spectacular, panoramic sea, golf and mountain views. Located in Elviria overlooking the Santa Maria Golf valley, this fantastic penthouse occupies a prime corner position affording the best viewing in the whole community! The property enjoys a fully fitted, independent kitchen, open plan living/dining room, guest bedroom with ensuite bathroom and large south-facing terrace from which to enjoy the breathtaking vistas. A second smaller terrace with west facing orientation leads off from the guest bedroom. Thanks to its corner position, the house is flooded with natural light, and has windows not only in the bathrooms but on the staircase too. The upper floor houses the main suite, with ensuite bathroom, built-in wardrobes and another private, south facing terrace. The furniture is optional, and there is a dedicated private parking and a storeroom included in the price.