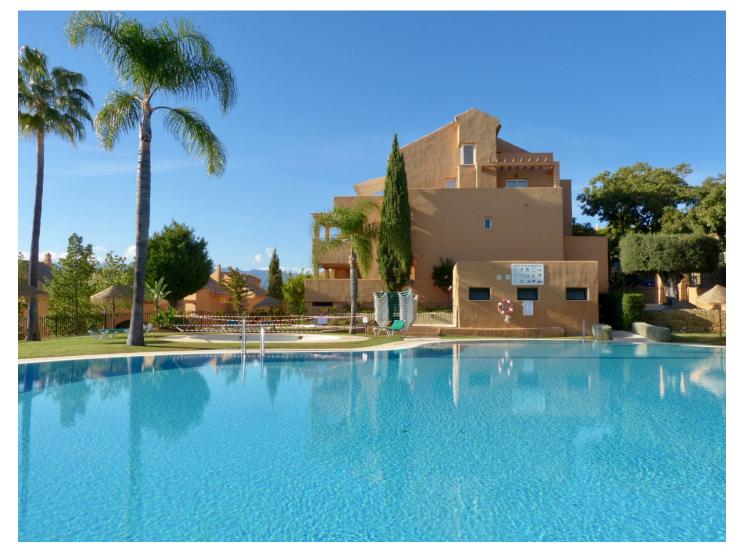

## Reference: R3955045

Bedrooms: 2 Status: Sale

Bathrooms: 2 Property Type: Penthouse Parking places: by request

M<sup>2</sup> Build size: 135

Price: 375,000 € M<sup>2</sup> Plot Size:

Overview:Duplex corner penthouse with spectacular, panoramic sea, golf and mountain views. Located in Elviria overlooking the Santa Maria Golf valley, this fantastic penthouse occupies a prime corner position affording the best viewing in the whole community! The property enjoys a fully fitted, independent kitchen, open plan living/dining room, guest bedroom with ensuite bathroom and large south-facing terrace from which to enjoy the breathtaking vistas. A second smaller terrace with west facing orientation leads off from the guest bedroom. Thanks to its corner position, the house is flooded with natural light, and has windows not only in the bathrooms but on the staircase too. The upper floor houses the main suite, with ensuite bathroom, built-in wardrobes and another private, south facing terrace. The furniture is optional, and there is a dedicated private parking and a storeroom included in the price.