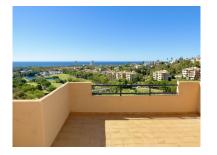

## Reference: R3955045

Bedrooms: 2 Status: Sale

Bathrooms: 2 Property Type: Penthouse Parking places: by request

M<sup>2</sup> Build size: 135

Price: 375,000 € M<sup>2</sup> Plot Size:

Overview:Duplex corner penthouse with spectacular, panoramic sea, golf and mountain views. Located in Elviria overlooking the Santa Maria Golf valley, this fantastic penthouse occupies a prime corner position affording the best viewing in the whole community! The property enjoys a fully fitted, independent kitchen, open plan living/dining room, guest bedroom with ensuite bathroom and large south-facing terrace from which to enjoy the breathtaking vistas. A second smaller terrace with west facing orientation leads off from the guest bedroom. Thanks to its corner position, the house is flooded with natural light, and has windows not only in the bathrooms but on the staircase too. The upper floor houses the main suite, with ensuite bathroom, built-in wardrobes and another private, south facing terrace. The furniture is optional, and there is a dedicated private parking and a storeroom included in the price.