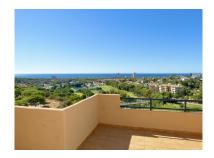

## Reference: R3955045

Bedrooms: 2 Status: Sale

Bathrooms: 2 Property Type: Penthouse Parking places: by request

M<sup>2</sup> Build size: 135

Price: 375,000 € M<sup>2</sup> Plot Size:

Overview:Duplex corner penthouse with spectacular, panoramic sea, golf and mountain views. Located in Elviria overlooking the Santa Maria Golf valley, this fantastic penthouse occupies a prime corner position affording the best viewing in the whole community! The property enjoys a fully fitted, independent kitchen, open plan living/dining room, guest bedroom with ensuite bathroom and large south-facing terrace from which to enjoy the breathtaking vistas. A second smaller terrace with west facing orientation leads off from the guest bedroom. Thanks to its corner position, the house is flooded with natural light, and has windows not only in the bathrooms but on the staircase too. The upper floor houses the main suite, with ensuite bathroom, built-in wardrobes and another private, south facing terrace. The furniture is optional, and there is a dedicated private parking and a storeroom included in the price.