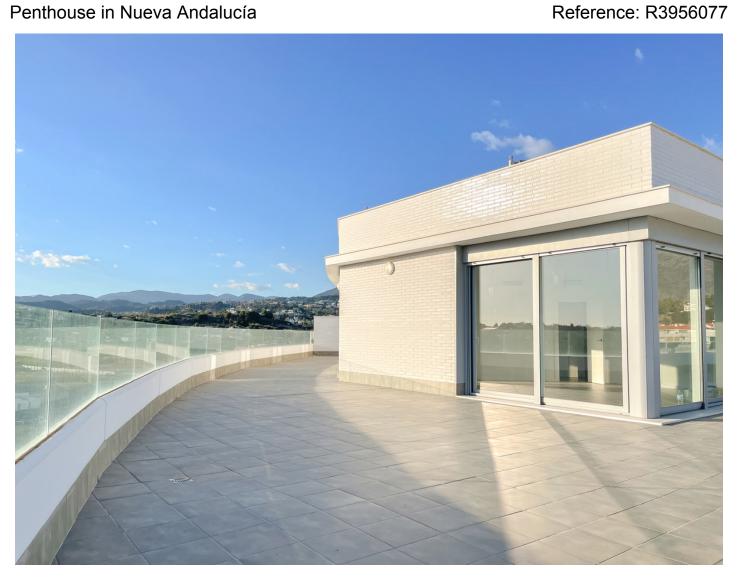

## Penthouse in Nueva Andalucía

Bedrooms: 3 Status: Sale

Bathrooms: 2 Property Type: Penthouse

M<sup>2</sup> Build size: 273 Parking places: by request Price: 525,000 € M<sup>2</sup> Plot Size:

Overview:Brand New Corner Penthouse Jardines de Guadaiza Located between Puerto Banus and San Pedro just 10min from Marbella. Thanks to it location with walking distance to all amenities, it offers tennis-paddle court, various salted water swimming pools and a superb gym. The penthouse is very bright with a lot of natural light, large living/dining room with access to a huge corner terrace offering panoramic sea and mountain views. It comes with a parking space and storage room in the underground communal garage. It is the biggest und best apartment in the whole complex.