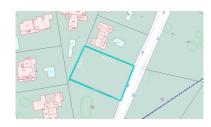

## Land in Benahavís Reference: R3958048

Bedrooms: by request Status: Sale

Bathrooms: by request Property Type: Land

M² Build size: Parking places: by request Price: 395,000 € M² Plot Size: 1,200

Overview:Well-located residential plot in El Paraiso Alto - Benahavis. This plot is totally flat and it offers perfect potential for building, surrounded by other luxury villas, inside one of the most exclusive neighborhoods in this ereas close to Marbella, Puerto Banus and Estepona. Only 5 minutes to various golf clubs, 10 minutes to famous Puerto Banus and also 10 minutes to Estepona port.