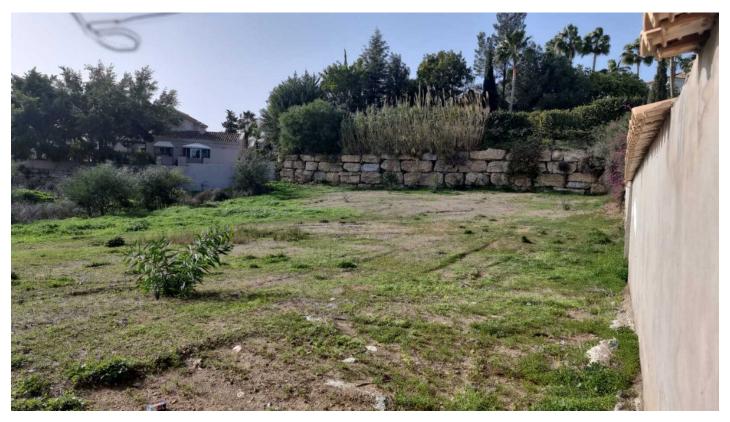

## Land in Benahavís Reference: R3958048

Bedrooms: by request Status: Sale

Bathrooms: by request Property Type: Land

M² Build size: Parking places: by request Price: 395,000 € M² Plot Size: 1,200

Overview:Well-located residential plot in El Paraiso Alto - Benahavis. This plot is totally flat and it offers perfect potential for building, surrounded by other luxury villas, inside one of the most exclusive neighborhoods in this ereas close to Marbella, Puerto Banus and Estepona. Only 5 minutes to various golf clubs, 10 minutes to famous Puerto Banus and also 10 minutes to Estepona port.