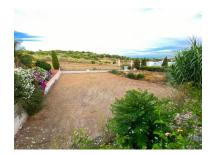

## Land in Benahavís Reference: R3958048

Bedrooms: by request Status: Sale

Bathrooms: by request Property Type: Land

M² Build size: Parking places: by request Price: 395,000 € M² Plot Size: 1,200

Overview:Well-located residential plot in El Paraiso Alto - Benahavis. This plot is totally flat and it offers perfect potential for building, surrounded by other luxury villas, inside one of the most exclusive neighborhoods in this ereas close to Marbella, Puerto Banus and Estepona. Only 5 minutes to various golf clubs, 10 minutes to famous Puerto Banus and also 10 minutes to Estepona port.