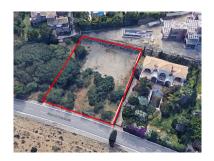

## Land in Benahavís Reference: R3958048

Bedrooms: by request Status: Sale

Bathrooms: by request Property Type: Land

M² Build size: Parking places: by request Price: 395,000 € M² Plot Size: 1,200

Overview:Well-located residential plot in El Paraiso Alto - Benahavis. This plot is totally flat and it offers perfect potential for building, surrounded by other luxury villas, inside one of the most exclusive neighborhoods in this ereas close to Marbella, Puerto Banus and Estepona. Only 5 minutes to various golf clubs, 10 minutes to famous Puerto Banus and also 10 minutes to Estepona port.