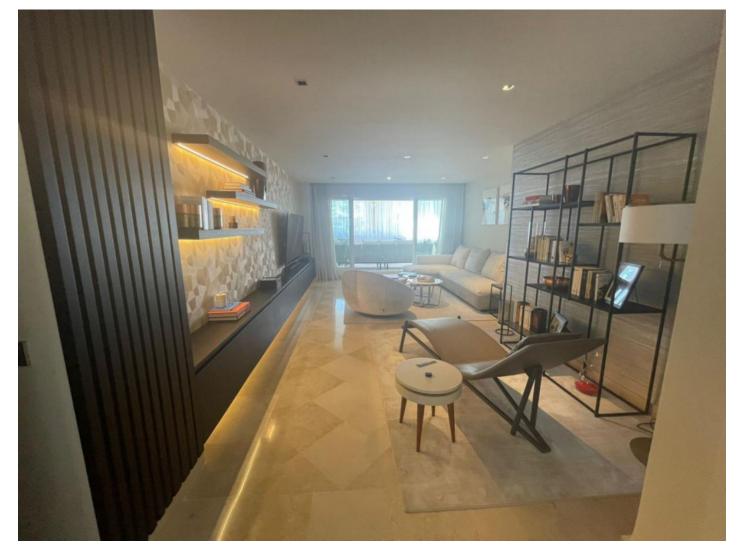

## Reference: R3958921

Bedrooms: 3 Status: Sale Bathrooms: 2 Property Type: Apartment M<sup>2</sup> Build size: 140 Parking places: by request Price: 875,000 € M² Plot Size:

Overview:Apartment facing the sea, located a few minutes walk from Puerto Banús. Adjacent to the Guadalpin Banús hotel. The apartment has two bedrooms and two bathrooms plus a room that continues to the main bedroom, used as an office. Completely renovated with top quality materials and designer furniture. Sold with parking space.

## Features:

Beachfront, None, Pool, Air conditioning, Sea views, Lift, None, Private garden, Parking, Holiday Home