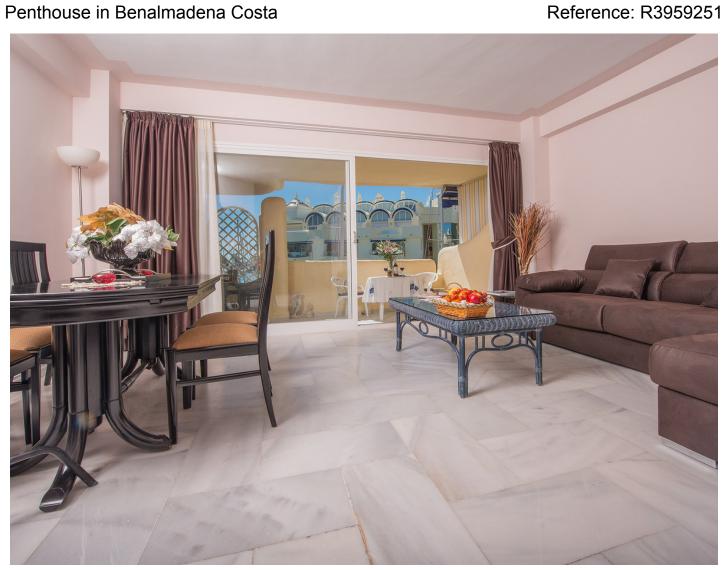

## Penthouse in Benalmadena Costa

Bedrooms: 1 Status: Sale

Bathrooms: 2 Property Type: Penthouse M<sup>2</sup> Build size: 77 Parking places: by request Price: 459,000 € M<sup>2</sup> Plot Size:

Overview:Great opportunity for investors generating up to 12%! This beautiful apartment is located in the main center of Puerto Marina- the most exclusive area in Benalmádena, offering direct access to the beach and the port, where you will enjoy an unique atmosphere and views. Excellent Design, top quality construction and luxury finishing Italian details. The apartment has a completely new refurbished kitchen, a huge dining area with a fireplace and direct access to the terrace where you will enjoy the views of this incredible place, two bathrooms and a beautiful double room on suite. Don't miss out!