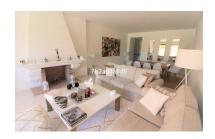

## Apartment in Atalaya

Bedrooms: 2 Status: Sale Bathrooms: 2 Property Type: Apartment M² Build size: 130
Parking places: by request

Price: 327,000 € M² Plot Size:

Overview: This popular complex is located in a gated community with 24hrs security, it has well maintained gardens, 3 swimming pools, paddle and tennis courts. Golf courses are within a few minutes drive and the driving range of Atalaya is just walking distance away. Supermarket and the well known Atalaya school is only 2 minutes drive up the road and many commercial centres are within 5 minutes drive. Puerto Banus is only 10 minutes away and 40 minutes to Malaga airport by car. This lovely apartment has been recently renovated, it has a modern kitchen and a spacious living room with fireplace. It consists of 2 bedrooms en-suite. The living room and the large Master bedrooms have direct access to the terrace, gardens and pool.