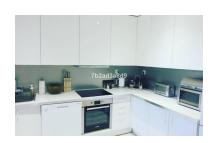

## Apartment in Atalaya

Bedrooms: 2 Status: Sale Bathrooms: 2 Property Type: Apartment M² Build size: 130
Parking places: by request

Price: 327,000 € M² Plot Size:

Overview: This popular complex is located in a gated community with 24hrs security, it has well maintained gardens, 3 swimming pools, paddle and tennis courts. Golf courses are within a few minutes drive and the driving range of Atalaya is just walking distance away. Supermarket and the well known Atalaya school is only 2 minutes drive up the road and many commercial centres are within 5 minutes drive. Puerto Banus is only 10 minutes away and 40 minutes to Malaga airport by car. This lovely apartment has been recently renovated, it has a modern kitchen and a spacious living room with fireplace. It consists of 2 bedrooms en-suite. The living room and the large Master bedrooms have direct access to the terrace, gardens and pool.