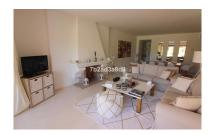

## Apartment in Atalaya

Bedrooms: 2 Status: Sale Bathrooms: 2 Property Type: Apartment M² Build size: 130
Parking places: by request

Price: 327,000 € M² Plot Size:

Overview: This popular complex is located in a gated community with 24hrs security, it has well maintained gardens, 3 swimming pools, paddle and tennis courts. Golf courses are within a few minutes drive and the driving range of Atalaya is just walking distance away. Supermarket and the well known Atalaya school is only 2 minutes drive up the road and many commercial centres are within 5 minutes drive. Puerto Banus is only 10 minutes away and 40 minutes to Malaga airport by car. This lovely apartment has been recently renovated, it has a modern kitchen and a spacious living room with fireplace. It consists of 2 bedrooms en-suite. The living room and the large Master bedrooms have direct access to the terrace, gardens and pool.