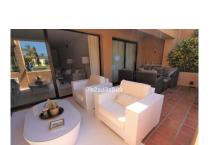

## Apartment in Atalaya

Bedrooms: 2 Status: Sale Bathrooms: 2 Property Type: Apartment M² Build size: 130
Parking places: by request

Price: 327,000 € M² Plot Size:

Overview: This popular complex is located in a gated community with 24hrs security, it has well maintained gardens, 3 swimming pools, paddle and tennis courts. Golf courses are within a few minutes drive and the driving range of Atalaya is just walking distance away. Supermarket and the well known Atalaya school is only 2 minutes drive up the road and many commercial centres are within 5 minutes drive. Puerto Banus is only 10 minutes away and 40 minutes to Malaga airport by car. This lovely apartment has been recently renovated, it has a modern kitchen and a spacious living room with fireplace. It consists of 2 bedrooms en-suite. The living room and the large Master bedrooms have direct access to the terrace, gardens and pool.