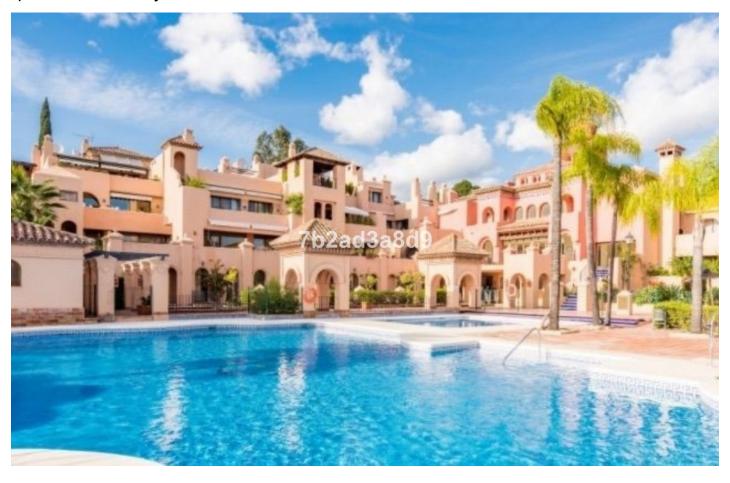

## Apartment in Atalaya

Bedrooms: 2 Status: Sale Bathrooms: 2 Property Type: Apartment M² Build size: 130
Parking places: by request

Price: 327,000 € M² Plot Size:

Overview: This popular complex is located in a gated community with 24hrs security, it has well maintained gardens, 3 swimming pools, paddle and tennis courts. Golf courses are within a few minutes drive and the driving range of Atalaya is just walking distance away. Supermarket and the well known Atalaya school is only 2 minutes drive up the road and many commercial centres are within 5 minutes drive. Puerto Banus is only 10 minutes away and 40 minutes to Malaga airport by car. This lovely apartment has been recently renovated, it has a modern kitchen and a spacious living room with fireplace. It consists of 2 bedrooms en-suite. The living room and the large Master bedrooms have direct access to the terrace, gardens and pool.