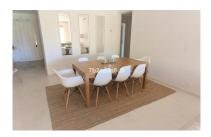

## Apartment in Atalaya

Bedrooms: 2 Status: Sale Bathrooms: 2 Property Type: Apartment M² Build size: 130
Parking places: by request

Price: 327,000 € M² Plot Size:

Overview: This popular complex is located in a gated community with 24hrs security, it has well maintained gardens, 3 swimming pools, paddle and tennis courts. Golf courses are within a few minutes drive and the driving range of Atalaya is just walking distance away. Supermarket and the well known Atalaya school is only 2 minutes drive up the road and many commercial centres are within 5 minutes drive. Puerto Banus is only 10 minutes away and 40 minutes to Malaga airport by car. This lovely apartment has been recently renovated, it has a modern kitchen and a spacious living room with fireplace. It consists of 2 bedrooms en-suite. The living room and the large Master bedrooms have direct access to the terrace, gardens and pool.