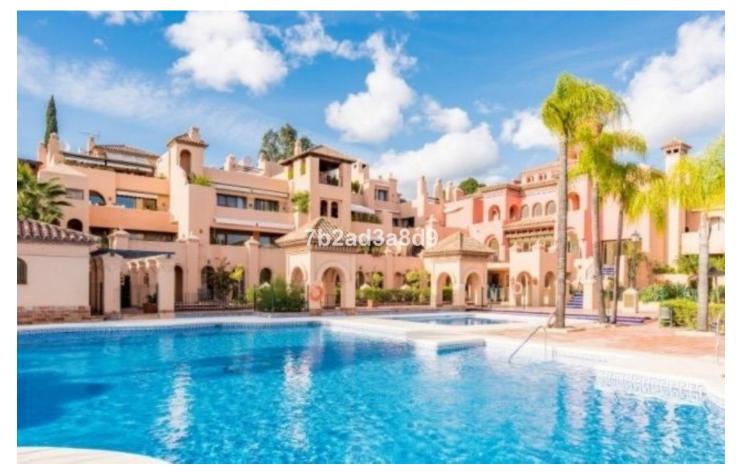

## Reference: R3963622

Bedrooms: 2 Status: Sale Bathrooms: 2 Property Type: Apartment M<sup>2</sup> Build size: 150 Parking places: by request

Price: 260,000 € M² Plot Size:

Overview:Just reduced from 285K to 260K Euros! This popular complex is located in a gated community with 24hrs security, it has well maintained gardens, 3 swimming pools, paddle and tennis courts. Golf courses are within a few minutes drive and the driving range of Atalaya is just walking distance away. Supermarket and the well known Atalaya school is only 2 minutes drive up the road and 5 minutes drive to the charming village of Benahávis and many commercial centres. Puerto Banus is only 7 minutes drive away and 40 minutes to Malaga airport by car. This lovely apartment has a fully equipped kitchen with storage room and spacious living room with fireplace. It consists of 2 bedrooms en-suite. The living room and the large Master bedrooms have direct access to the terrace, gardens and pool.