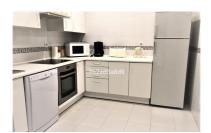

## Reference: R3963622

Bedrooms: 2 Status: Sale Bathrooms: 2 Property Type: Apartment M<sup>2</sup> Build size: 150 Parking places: by request

Price: 260,000 € M² Plot Size:

Overview:Just reduced from 285K to 260K Euros! This popular complex is located in a gated community with 24hrs security, it has well maintained gardens, 3 swimming pools, paddle and tennis courts. Golf courses are within a few minutes drive and the driving range of Atalaya is just walking distance away. Supermarket and the well known Atalaya school is only 2 minutes drive up the road and 5 minutes drive to the charming village of Benahávis and many commercial centres. Puerto Banus is only 7 minutes drive away and 40 minutes to Malaga airport by car. This lovely apartment has a fully equipped kitchen with storage room and spacious living room with fireplace. It consists of 2 bedrooms en-suite. The living room and the large Master bedrooms have direct access to the terrace, gardens and pool.