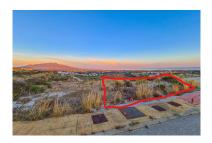

## Land in Benahavís Reference: R3963790

Bedrooms: by request Status: Sale

Bathrooms: by request Property Type: Land

M² Build size: Parking places: by request Price: 250,000 € M² Plot Size: 680

Overview:RESIDENTIAL PLOT WITH BREATHTAKING SEA VIEWS IN A LUXURY GATED COMMUNITY IN BENAHAVIS!! This is an unique opportunity to own a 680 m2 plot (65) with one of the best views you can find in whole Costa del Sol. The panoramic views are limitless of mediterranean sea, incredible views of the sea, mountains and golf. Situated at the brand new luxury gated community of LA FINCA DE JAZMINE, a short drive to the well know city of Benahavis and surrounded by the beautiful nature of La Arqueria. The buildable 0.35, maximum occupancy 0.30 and basement separately. Urbanization with security cameras, private access and community paddle court. Possibility to own also another plot 66. Its a truly bargain on this area!!