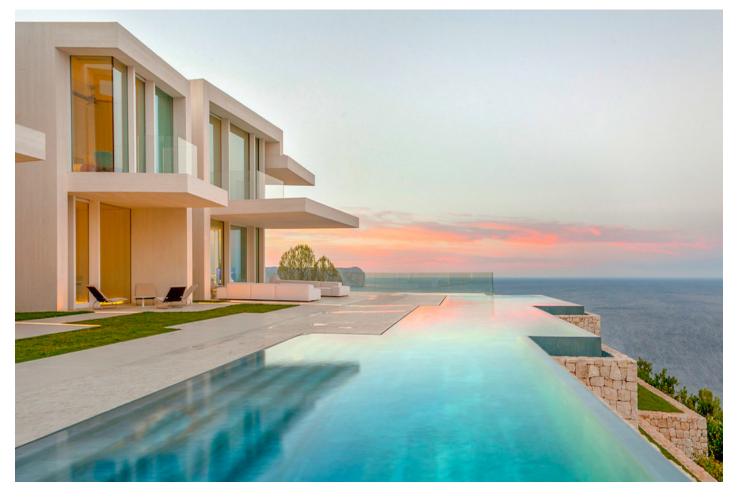

## Land in Benahavís Reference: R3963790

Bedrooms: by request Status: Sale

Bathrooms: by request Property Type: Land

M² Build size: Parking places: by request Price: 250,000 € M² Plot Size: 680

Overview:RESIDENTIAL PLOT WITH BREATHTAKING SEA VIEWS IN A LUXURY GATED COMMUNITY IN BENAHAVIS!! This is an unique opportunity to own a 680 m2 plot (65) with one of the best views you can find in whole Costa del Sol. The panoramic views are limitless of mediterranean sea, incredible views of the sea, mountains and golf. Situated at the brand new luxury gated community of LA FINCA DE JAZMINE, a short drive to the well know city of Benahavis and surrounded by the beautiful nature of La Arqueria. The buildable 0.35, maximum occupancy 0.30 and basement separately. Urbanization with security cameras, private access and community paddle court. Possibility to own also another plot 66. Its a truly bargain on this area!!