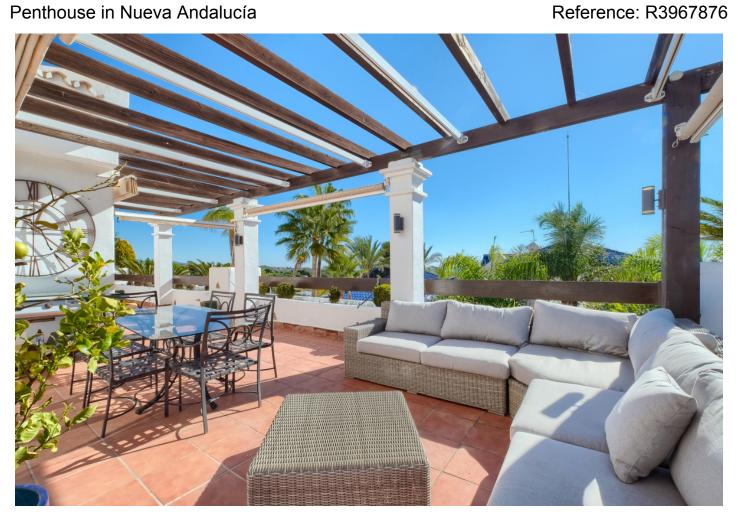

## Penthouse in Nueva Andalucía

Bedrooms: 4 Status: Sale

Bathrooms: 4

Property Type: Penthouse Parking places: by request

M<sup>2</sup> Build size: 208

Price: 1,190,000 € M<sup>2</sup> Plot Size:

Overview:A spacious and well maintained penthouse apartment in the gated community Aloha Mirasierra. The development consists of only 46 properties and is located in the Golf Valley, Nueva Andalucia. Ideal for all year round living and only 3 minutes drive to Aloha Golf and Las Brisas golf course, various restaurants and leisure facilities. South-west facing. This wonderful flat has a living-dining room leading to the large sunny terrace with sea, mountain and Las Brisas golf views. The 4 bedroom property includes a fully fitted kitchen with direct access to a terrace with magnificent views to the La Concha mountain and breakfast area. Upstairs is the master bedroom with en-suite bathroom and 2 private terraces. Other features included with this fantastic property are air conditioning hot and cold, three parking spaces and two storage rooms, marble floors throughout. Aloha Mirasierra, perfectly situated between glamorous Puerto Banús and the golf courses of Nueva Andalucia. Apart from Puerto Banús, the surrounding area offers 4 golf courses, paddle and tennis clubs, international schools such as the prestigious Aloha College, some of the best hotels, restaurants, bars and markets in Marbella and even the Casino Marbella. San Pedro de Alcántara, Marbella and of course Puerto Banús are all within easy reach and Malaga airport is less than 45 minutes drive away.