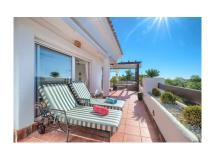

## Penthouse in Nueva Andalucía

Bedrooms: 4 Status: Sale

Bathrooms: 4

Property Type: Penthouse Parking places: by request

M<sup>2</sup> Build size: 208

Price: 1,190,000 € M<sup>2</sup> Plot Size:

Overview:A spacious and well maintained penthouse apartment in the gated community Aloha Mirasierra. The development consists of only 46 properties and is located in the Golf Valley, Nueva Andalucia. Ideal for all year round living and only 3 minutes drive to Aloha Golf and Las Brisas golf course, various restaurants and leisure facilities. South-west facing. This wonderful flat has a living-dining room leading to the large sunny terrace with sea, mountain and Las Brisas golf views. The 4 bedroom property includes a fully fitted kitchen with direct access to a terrace with magnificent views to the La Concha mountain and breakfast area. Upstairs is the master bedroom with en-suite bathroom and 2 private terraces. Other features included with this fantastic property are air conditioning hot and cold, three parking spaces and two storage rooms, marble floors throughout. Aloha Mirasierra, perfectly situated between glamorous Puerto Banús and the golf courses of Nueva Andalucia. Apart from Puerto Banús, the surrounding area offers 4 golf courses, paddle and tennis clubs, international schools such as the prestigious Aloha College, some of the best hotels, restaurants, bars and markets in Marbella and even the Casino Marbella. San Pedro de Alcántara, Marbella and of course Puerto Banús are all within easy reach and Malaga airport is less than 45 minutes drive away.