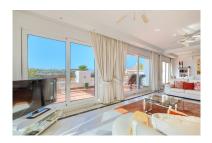

## Penthouse in Nueva Andalucía

Bedrooms: 4 Status: Sale

Bathrooms: 4

Property Type: Penthouse Parking places: by request

M<sup>2</sup> Build size: 208

Price: 1,190,000 € M<sup>2</sup> Plot Size:

Overview:A spacious and well maintained penthouse apartment in the gated community Aloha Mirasierra. The development consists of only 46 properties and is located in the Golf Valley, Nueva Andalucia. Ideal for all year round living and only 3 minutes drive to Aloha Golf and Las Brisas golf course, various restaurants and leisure facilities. South-west facing. This wonderful flat has a living-dining room leading to the large sunny terrace with sea, mountain and Las Brisas golf views. The 4 bedroom property includes a fully fitted kitchen with direct access to a terrace with magnificent views to the La Concha mountain and breakfast area. Upstairs is the master bedroom with en-suite bathroom and 2 private terraces. Other features included with this fantastic property are air conditioning hot and cold, three parking spaces and two storage rooms, marble floors throughout. Aloha Mirasierra, perfectly situated between glamorous Puerto Banús and the golf courses of Nueva Andalucia. Apart from Puerto Banús, the surrounding area offers 4 golf courses, paddle and tennis clubs, international schools such as the prestigious Aloha College, some of the best hotels, restaurants, bars and markets in Marbella and even the Casino Marbella. San Pedro de Alcántara, Marbella and of course Puerto Banús are all within easy reach and Malaga airport is less than 45 minutes drive away.