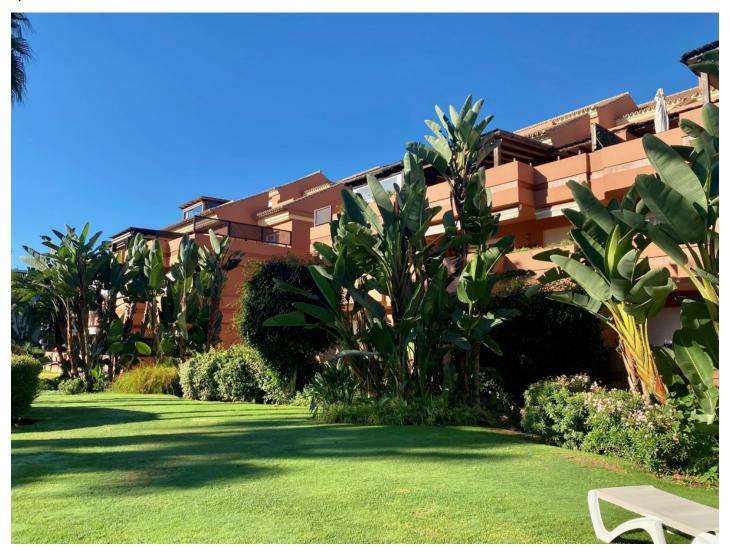

## Apartment in Nueva Andalucía

Bedrooms: 2 Status: Sale Bathrooms: 2 Property Type: Apartment

M² Build size: 130
Parking places: by request

Price: 540,000 € M² Plot Size:

Overview: This west facing apartment is situated in Embrujo Playa between Puerto Banus and San Pedro. The gated complex has 24 hours security with nice gardens and 2 big pools. The location is at walking distance to the beach and amenities. The spacious apartment is nicely furnished and has recently been painted. There are 2 bedrooms, 2 bathrooms, kitchen and laundry room, a dining and living area which leads to a sunny west facing terrace. A perfect home for your holidays or to live the whole year.