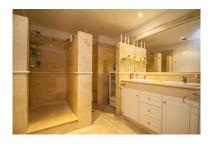

## Apartment in Elviria

Bedrooms: 3 Status: Sale Bathrooms: 2 Property Type: Apartment M² Build size: 148
Parking places: by request

Price: 500,000 € M² Plot Size:

Overview:Well positioned apartment in the higher blocks of Elviria Hills offering amazing views over the community towards the sea and the mountains. Situated on the first floor, this 3 bedroom property is currently converted into a 2 bedroom property, offering a very large lounge/dining area but is easily converted back if desired. There are 2 further bedrooms with 2 bathrooms and a fully fitted kitchen with utility area. There are a total of three terraces, the main terrace being on the front side and each bedroom has a private terrace at the back side of the property offering stunning mountain views. The property comes with a private underground garage space plus a storage room. The community offers 9 outdoor pools, 2 clay tennis courts, a 9 hole par 3 golf course with golf pro shop and the restaurant "El Lago" with Michelin star!