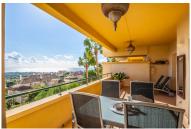

## Apartment in Elviria

Bedrooms: 3 Status: Sale Bathrooms: 2 Property Type: Apartment M² Build size: 148
Parking places: by request

Price: 500,000 € M² Plot Size:

Overview:Well positioned apartment in the higher blocks of Elviria Hills offering amazing views over the community towards the sea and the mountains. Situated on the first floor, this 3 bedroom property is currently converted into a 2 bedroom property, offering a very large lounge/dining area but is easily converted back if desired. There are 2 further bedrooms with 2 bathrooms and a fully fitted kitchen with utility area. There are a total of three terraces, the main terrace being on the front side and each bedroom has a private terrace at the back side of the property offering stunning mountain views. The property comes with a private underground garage space plus a storage room. The community offers 9 outdoor pools, 2 clay tennis courts, a 9 hole par 3 golf course with golf pro shop and the restaurant "El Lago" with Michelin star!