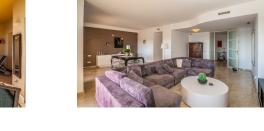

## Apartment in Elviria

Bedrooms: 3 Status: Sale Bathrooms: 2 Property Type: Apartment M² Build size: 148
Parking places: by request

Price: 500,000 € M² Plot Size:

Overview:Well positioned apartment in the higher blocks of Elviria Hills offering amazing views over the community towards the sea and the mountains. Situated on the first floor, this 3 bedroom property is currently converted into a 2 bedroom property, offering a very large lounge/dining area but is easily converted back if desired. There are 2 further bedrooms with 2 bathrooms and a fully fitted kitchen with utility area. There are a total of three terraces, the main terrace being on the front side and each bedroom has a private terrace at the back side of the property offering stunning mountain views. The property comes with a private underground garage space plus a storage room. The community offers 9 outdoor pools, 2 clay tennis courts, a 9 hole par 3 golf course with golf pro shop and the restaurant "El Lago" with Michelin star!