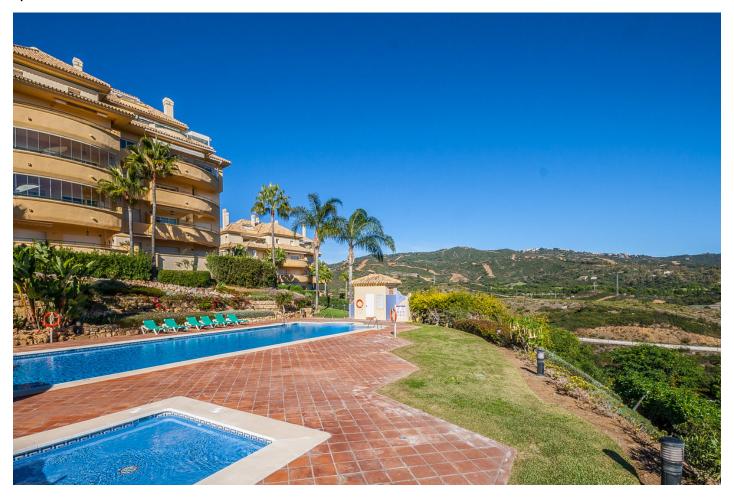

## Apartment in Elviria

Bedrooms: 3 Status: Sale Bathrooms: 2 Property Type: Apartment M² Build size: 148
Parking places: by request

Price: 500,000 € M² Plot Size:

Overview:Well positioned apartment in the higher blocks of Elviria Hills offering amazing views over the community towards the sea and the mountains. Situated on the first floor, this 3 bedroom property is currently converted into a 2 bedroom property, offering a very large lounge/dining area but is easily converted back if desired. There are 2 further bedrooms with 2 bathrooms and a fully fitted kitchen with utility area. There are a total of three terraces, the main terrace being on the front side and each bedroom has a private terrace at the back side of the property offering stunning mountain views. The property comes with a private underground garage space plus a storage room. The community offers 9 outdoor pools, 2 clay tennis courts, a 9 hole par 3 golf course with golf pro shop and the restaurant "El Lago" with Michelin star!