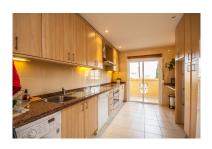

## Apartment in Elviria

Bedrooms: 3 Status: Sale Bathrooms: 2 Property Type: Apartment M² Build size: 148
Parking places: by request

Price: 500,000 € M² Plot Size:

Overview:Well positioned apartment in the higher blocks of Elviria Hills offering amazing views over the community towards the sea and the mountains. Situated on the first floor, this 3 bedroom property is currently converted into a 2 bedroom property, offering a very large lounge/dining area but is easily converted back if desired. There are 2 further bedrooms with 2 bathrooms and a fully fitted kitchen with utility area. There are a total of three terraces, the main terrace being on the front side and each bedroom has a private terrace at the back side of the property offering stunning mountain views. The property comes with a private underground garage space plus a storage room. The community offers 9 outdoor pools, 2 clay tennis courts, a 9 hole par 3 golf course with golf pro shop and the restaurant "El Lago" with Michelin star!