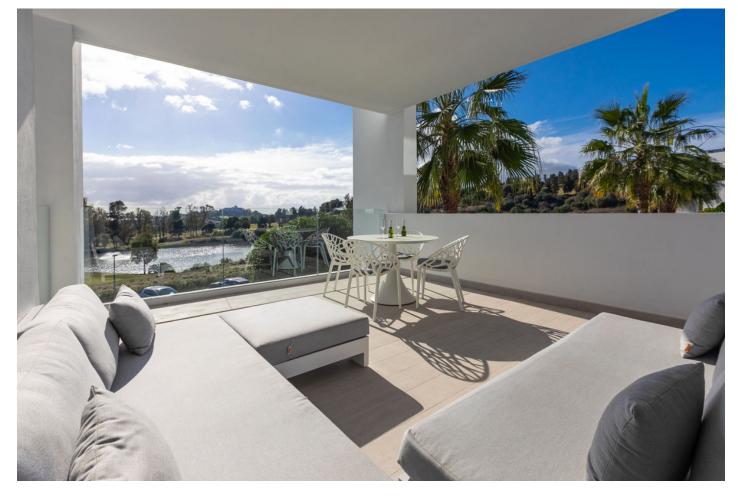

## Reference: R3971050

Bedrooms: 2 Status: Sale Bathrooms: 2 Property Type: Apartment M<sup>2</sup> Build size: 102 Parking places: by request Price: 460,000 € M² Plot Size:

Overview:Welcome to Peaceful Luxury Heaven. Modern, contemporary apartment set in the prestigous area of Atalaya Hills, a frontline golf development next to the Atalaya Golf and Country Club in Capanes Sur, Benahavis. The devolopment consists of contemporary flats with magnificent views in a gated community with landscaped gardens al within minutes drive from Puerto Banus, San Pedro de Alcantara, Marbella and the town of Benahavis, as well as other golf courses such as Guadalmina, El Paraiso and Los Flamingos. The complex offers a range of facilities such as spa and wellness center including a hot tub. The apartment has 2 bedrooms, 2 bathrooms, a fully equipped kitchen, living/dining room and terrace.