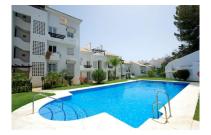

## Penthouse in Benalmadena Costa

Bedrooms: 2 Status: Sale Bathrooms: 2 Property Type: Penthouse

M² Build size: 144
Parking places: by request

Price: 399,000 € M² Plot Size:

Overview:Beautiful and elegant duplex penthouse with the best location in Atalaya Golf Urbanisation, Benalmadena. A real gem that offers fantastic rental income or why not the perfect home for permanent residence! Spacious entrance hall, two bedrooms, two bathrooms and it is carefully renovated so it has a fantastic living room area with space for several sofas, dining area and also a place for an office! Large windows and exit to the very good sized terrace with seating areas and dining tables, an oasis with several plants and with a pergola and awning that provides shade for hot summer days. Fully equipped kitchen with dining area with access to the laundry room. A bathroom on the ground floor. On the upper level we have two large bedrooms both with high sloping ceilings so it gives a wonderful feeling of space, built-in closets and both bedrooms have access to the nice terrace on the upper level. A bathroom on the upper level. The community has 3 pools, the perfect opportunity to live with proximity to the beach, golf and the lovely atmosphere of Torrequebrada. The home is sold fully furnished and it comes with a garage space and storage. We highly recommend viewing!

## Features:

None, Pool, Air conditioning, Sea views, Mountain views, Private garden, Lift, Parking, Holiday Home, Investment, None