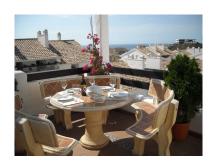

## Penthouse in Benalmadena Costa

Bedrooms: 2 Status: Sale Bathrooms: 2 Property Type: Penthouse

M² Build size: 144
Parking places: by request

Price: 399,000 € M² Plot Size:

Overview:Beautiful and elegant duplex penthouse with the best location in Atalaya Golf Urbanisation, Benalmadena. A real gem that offers fantastic rental income or why not the perfect home for permanent residence! Spacious entrance hall, two bedrooms, two bathrooms and it is carefully renovated so it has a fantastic living room area with space for several sofas, dining area and also a place for an office! Large windows and exit to the very good sized terrace with seating areas and dining tables, an oasis with several plants and with a pergola and awning that provides shade for hot summer days. Fully equipped kitchen with dining area with access to the laundry room. A bathroom on the ground floor. On the upper level we have two large bedrooms both with high sloping ceilings so it gives a wonderful feeling of space, built-in closets and both bedrooms have access to the nice terrace on the upper level. A bathroom on the upper level. The community has 3 pools, the perfect opportunity to live with proximity to the beach, golf and the lovely atmosphere of Torrequebrada. The home is sold fully furnished and it comes with a garage space and storage. We highly recommend viewing!