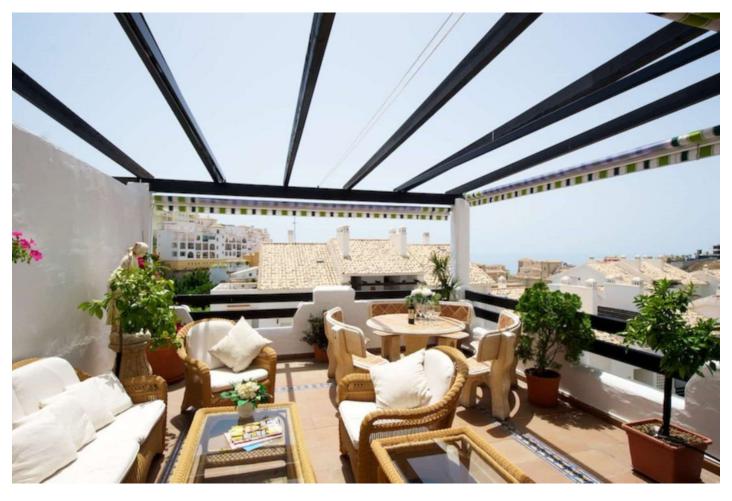

## Penthouse in Benalmadena Costa

Bedrooms: 2 Status: Sale Bathrooms: 2 Property Type: Penthouse

M² Build size: 144
Parking places: by request

Price: 399,000 € M² Plot Size:

Overview:Beautiful and elegant duplex penthouse with the best location in Atalaya Golf Urbanisation, Benalmadena. A real gem that offers fantastic rental income or why not the perfect home for permanent residence! Spacious entrance hall, two bedrooms, two bathrooms and it is carefully renovated so it has a fantastic living room area with space for several sofas, dining area and also a place for an office! Large windows and exit to the very good sized terrace with seating areas and dining tables, an oasis with several plants and with a pergola and awning that provides shade for hot summer days. Fully equipped kitchen with dining area with access to the laundry room. A bathroom on the ground floor. On the upper level we have two large bedrooms both with high sloping ceilings so it gives a wonderful feeling of space, built-in closets and both bedrooms have access to the nice terrace on the upper level. A bathroom on the upper level. The community has 3 pools, the perfect opportunity to live with proximity to the beach, golf and the lovely atmosphere of Torrequebrada. The home is sold fully furnished and it comes with a garage space and storage. We highly recommend viewing!