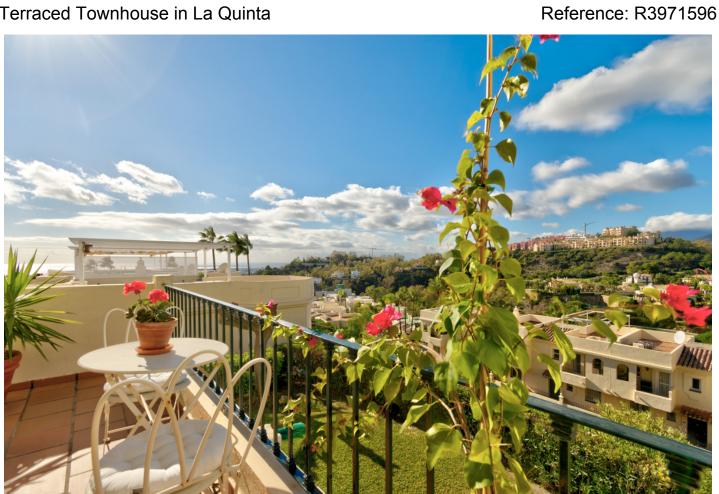

Price: 315,000 €

M<sup>2</sup> Plot Size:

Overview: Absolutely beautiful 2 bedroom corner townhouse/duplex apartment located in La Quinta, Benahavis, this is the best townhouse on the development. The property is completely unique within this sought after community, with a south to west corner orientation and fabulous panoramic views to the surrounding golf course, mountains and sea. Upon entering the property there is a large entrance hall leading to a spacious and naturally bright open plan living and dining area, with direct access to a very private south westerly facing terrace offering fabulous views to the La Quinta golf course and the mountains. To the left of the entrance hall is a kitchen which could potentially be opened up to flow directly into the lounge. Upstairs are two double bedrooms, one of which has an en suite. Both bedrooms have fitted wardrobes and open onto a terrace again with southwest facing golf, mountain and sea views. A further spiral staircase takes you to the roof terrace with panoramic breathtaking views of La Quinta golf, La Concha and the coast. The roof terrace also has electricity and plumbing - perfect for entertaining! - Further features include hot and cold air conditioning, alarm, private parking and comes fully furnished and key ready. A must view home!