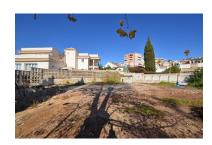

## Land in Benalmadena Costa

Bedrooms: by request Status: Sale

Bathrooms: by request Property Type: Land

M<sup>2</sup> Build size: Parking places: by request Price: 379,950 € M<sup>2</sup> Plot Size: 740

Overview:740 m2 plot for sale next to the famous Plaza Solymar and very close from Puerto Marina (Benalmádena). The plot is located just 500 meters from the beach and walking distance from restaurants, bars, supermarkets, bus, taxi rank and more amenities. Option to build one villa with an occupancy of 38%. The maximum buildability is 281 m2. Number of floors allowed: 2 floors. IBI tax: 1.495 €/year. \*Distances: -Supermarket: 200 mts. -Beach: 500 mts. -Restaurants and bars: 100 mts. -Airport: 9.3 km.