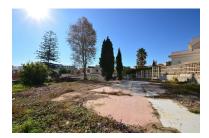

## Land in Benalmadena Costa

Bedrooms: by request Status: Sale

Bathrooms: by request Property Type: Land

M<sup>2</sup> Build size: Parking places: by request Price: 379,950 € M<sup>2</sup> Plot Size: 740

Overview:740 m2 plot for sale next to the famous Plaza Solymar and very close from Puerto Marina (Benalmádena). The plot is located just 500 meters from the beach and walking distance from restaurants, bars, supermarkets, bus, taxi rank and more amenities. Option to build one villa with an occupancy of 38%. The maximum buildability is 281 m2. Number of floors allowed: 2 floors. IBI tax: 1.495 €/year. \*Distances: -Supermarket: 200 mts. -Beach: 500 mts. -Restaurants and bars: 100 mts. -Airport: 9.3 km.