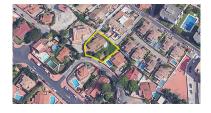

Overview:740 m2 plot for sale next to the famous Plaza Solymar and very close from Puerto Marina (Benalmádena). The plot is located just 500 meters from the beach and walking distance from restaurants, bars, supermarkets, bus, taxi rank and more amenities. Option to build one villa with an occupancy of 38%. The maximum buildability is 281 m2. Number of floors allowed: 2 floors. IBI tax: 1.495 €/year. \*Distances: -Supermarket: 200 mts. -Beach: 500 mts. -Restaurants and bars: 100 mts. -Airport: 9.3 km.