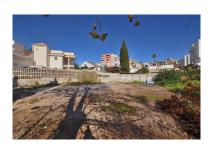

## Land in Benalmadena Costa

Bedrooms: by request Status: Sale

Bathrooms: by request Property Type: Land

M<sup>2</sup> Build size: Parking places: by request Price: 379,950 € M<sup>2</sup> Plot Size: 740

Overview:740 m2 plot for sale next to the famous Plaza Solymar and very close from Puerto Marina (Benalmádena). The plot is located just 500 meters from the beach and walking distance from restaurants, bars, supermarkets, bus, taxi rank and more amenities. Option to build one villa with an occupancy of 38%. The maximum buildability is 281 m2. Number of floors allowed: 2 floors. IBI tax: 1.495 €/year. \*Distances: -Supermarket: 200 mts. -Beach: 500 mts. -Restaurants and bars: 100 mts. -Airport: 9.3 km.