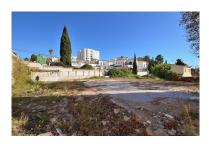

## Land in Benalmadena Costa

Bedrooms: by request Status: Sale

Bathrooms: by request Property Type: Land

M<sup>2</sup> Build size: Parking places: by request Price: 379,950 € M<sup>2</sup> Plot Size: 740

Overview:740 m2 plot for sale next to the famous Plaza Solymar and very close from Puerto Marina (Benalmádena). The plot is located just 500 meters from the beach and walking distance from restaurants, bars, supermarkets, bus, taxi rank and more amenities. Option to build one villa with an occupancy of 38%. The maximum buildability is 281 m2. Number of floors allowed: 2 floors. IBI tax: 1.495 €/year. \*Distances: -Supermarket: 200 mts. -Beach: 500 mts. -Restaurants and bars: 100 mts. -Airport: 9.3 km.