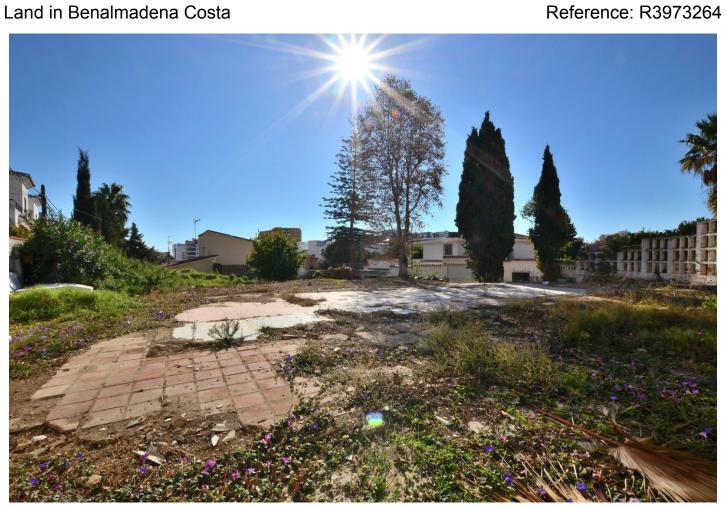

## Land in Benalmadena Costa

Bedrooms: by request Status: Sale

Bathrooms: by request Property Type: Land

M<sup>2</sup> Build size: Parking places: by request Price: 379,950 € M<sup>2</sup> Plot Size: 740

Overview:740 m2 plot for sale next to the famous Plaza Solymar and very close from Puerto Marina (Benalmádena). The plot is located just 500 meters from the beach and walking distance from restaurants, bars, supermarkets, bus, taxi rank and more amenities. Option to build one villa with an occupancy of 38%. The maximum buildability is 281 m2. Number of floors allowed: 2 floors. IBI tax: 1.495 €/year. \*Distances: -Supermarket: 200 mts. -Beach: 500 mts. -Restaurants and bars: 100 mts. -Airport: 9.3 km.