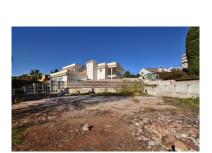

## Land in Benalmadena Costa

Bedrooms: by request Status: Sale

Bathrooms: by request Property Type: Land

M<sup>2</sup> Build size: Parking places: by request Price: 379,950 € M<sup>2</sup> Plot Size: 740

Overview:740 m2 plot for sale next to the famous Plaza Solymar and very close from Puerto Marina (Benalmádena). The plot is located just 500 meters from the beach and walking distance from restaurants, bars, supermarkets, bus, taxi rank and more amenities. Option to build one villa with an occupancy of 38%. The maximum buildability is 281 m2. Number of floors allowed: 2 floors. IBI tax: 1.495 €/year. \*Distances: -Supermarket: 200 mts. -Beach: 500 mts. -Restaurants and bars: 100 mts. -Airport: 9.3 km.