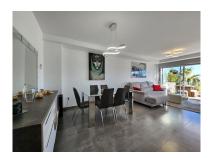

## Apartment in Atalaya

Bedrooms: 2 Status: Sale Bathrooms: 2 Property Type: Apartment M² Build size: 98
Parking places: by request

Price: 375,000 € M² Plot Size:

Overview:Magnificent contemporary style apartment, practically new, on the first floor and close to all services in Guadalmina. This fabulous property has 2 large bedrooms, the main one with an en-suite bathroom, another individual bathroom, a large living room with direct access to a beautiful terrace with open views to the garden, the pool and partially to the sea. Large independent kitchen, fully equipped. It offers plenty of space and light throughout the day, thanks to its magnificent orientation. It is delivered furnished, it also includes 2 parking spaces and 1 storage room. The community has a paper court, gym, SPA and video surveillance service. Perfect for couples looking for tranquility with all the amenities included. Call us without obligation.