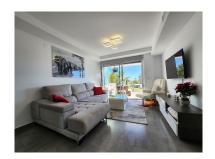

## Apartment in Atalaya

Bedrooms: 2 Status: Sale Bathrooms: 2 Property Type: Apartment M² Build size: 98
Parking places: by request

Price: 375,000 € M² Plot Size:

Overview:Magnificent contemporary style apartment, practically new, on the first floor and close to all services in Guadalmina. This fabulous property has 2 large bedrooms, the main one with an en-suite bathroom, another individual bathroom, a large living room with direct access to a beautiful terrace with open views to the garden, the pool and partially to the sea. Large independent kitchen, fully equipped. It offers plenty of space and light throughout the day, thanks to its magnificent orientation. It is delivered furnished, it also includes 2 parking spaces and 1 storage room. The community has a paper court, gym, SPA and video surveillance service. Perfect for couples looking for tranquility with all the amenities included. Call us without obligation.