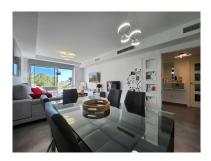

## Apartment in Atalaya

Bedrooms: 2 Status: Sale Bathrooms: 2 Property Type: Apartment M² Build size: 98
Parking places: by request

Price: 375,000 € M² Plot Size:

Overview:Magnificent contemporary style apartment, practically new, on the first floor and close to all services in Guadalmina. This fabulous property has 2 large bedrooms, the main one with an en-suite bathroom, another individual bathroom, a large living room with direct access to a beautiful terrace with open views to the garden, the pool and partially to the sea. Large independent kitchen, fully equipped. It offers plenty of space and light throughout the day, thanks to its magnificent orientation. It is delivered furnished, it also includes 2 parking spaces and 1 storage room. The community has a paper court, gym, SPA and video surveillance service. Perfect for couples looking for tranquility with all the amenities included. Call us without obligation.