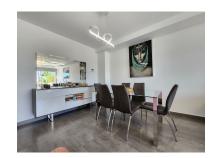

## Apartment in Atalaya

Bedrooms: 2 Status: Sale Bathrooms: 2 Property Type: Apartment M² Build size: 98
Parking places: by request

Price: 375,000 € M² Plot Size:

Overview:Magnificent contemporary style apartment, practically new, on the first floor and close to all services in Guadalmina. This fabulous property has 2 large bedrooms, the main one with an en-suite bathroom, another individual bathroom, a large living room with direct access to a beautiful terrace with open views to the garden, the pool and partially to the sea. Large independent kitchen, fully equipped. It offers plenty of space and light throughout the day, thanks to its magnificent orientation. It is delivered furnished, it also includes 2 parking spaces and 1 storage room. The community has a paper court, gym, SPA and video surveillance service. Perfect for couples looking for tranquility with all the amenities included. Call us without obligation.