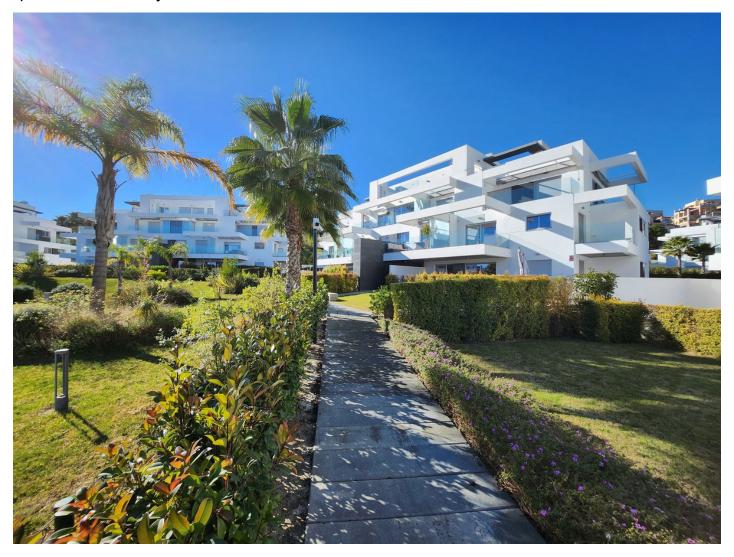

## Apartment in Atalaya

Bedrooms: 2 Status: Sale Bathrooms: 2 Property Type: Apartment M² Build size: 98
Parking places: by request

Price: 375,000 € M² Plot Size:

Overview:Magnificent contemporary style apartment, practically new, on the first floor and close to all services in Guadalmina. This fabulous property has 2 large bedrooms, the main one with an en-suite bathroom, another individual bathroom, a large living room with direct access to a beautiful terrace with open views to the garden, the pool and partially to the sea. Large independent kitchen, fully equipped. It offers plenty of space and light throughout the day, thanks to its magnificent orientation. It is delivered furnished, it also includes 2 parking spaces and 1 storage room. The community has a paper court, gym, SPA and video surveillance service. Perfect for couples looking for tranquility with all the amenities included. Call us without obligation.