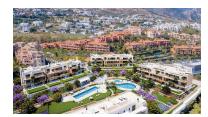

## Apartment in Estepona

Bedrooms: 2 Status: Sale Bathrooms: 2 Property Type: Apartment M² Build size: 92 Parking places: by request Price: 720,000 € M² Plot Size:

Overview:New Development: Prices from 720,000 € to 880,000 €. [Beds: 2 - 3] [Baths: 2 - 2] [Built size: 92.00 m2 - 121.00 m2] New project of luxury 2 and 3 bedroom apartments and penthouses in the last plot in prestigious Atalaya, on the junction of the golden triangle Marbella – Benahavis – Estepona, in a gated exclusive community full of amenities with gym, heated pool and jacuzzis, lush gardens and yoga lake, in walking distance to facilities and within a short drive to the beach, Puerto Banús and Marbella. With penthouse and rooftop sea views, top brands and high qualities such as underfloor heating throughout, modern aerothermal heat system, fully fitted kitchen and bathrooms, extensive terraces and gardens, double orientations, elevated ground floors and underground garages. Personalization of all interior materials, flexible interior architecture, furniture packages, on-site after sales customer service, and the guarantee of one of the leading and longest established european developers, and most prestigious architect Ismael Mérida.