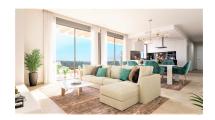

## Apartment in Estepona

Bedrooms: 2 Status: Sale Bathrooms: 2 Property Type: Apartment M² Build size: 92 Parking places: by request Price: 720,000 € M² Plot Size:

Overview:New Development: Prices from 720,000 € to 880,000 €. [Beds: 2 - 3] [Baths: 2 - 2] [Built size: 92.00 m2 - 121.00 m2] New project of luxury 2 and 3 bedroom apartments and penthouses in the last plot in prestigious Atalaya, on the junction of the golden triangle Marbella – Benahavis – Estepona, in a gated exclusive community full of amenities with gym, heated pool and jacuzzis, lush gardens and yoga lake, in walking distance to facilities and within a short drive to the beach, Puerto Banús and Marbella. With penthouse and rooftop sea views, top brands and high qualities such as underfloor heating throughout, modern aerothermal heat system, fully fitted kitchen and bathrooms, extensive terraces and gardens, double orientations, elevated ground floors and underground garages. Personalization of all interior materials, flexible interior architecture, furniture packages, on-site after sales customer service, and the guarantee of one of the leading and longest established european developers, and most prestigious architect Ismael Mérida.