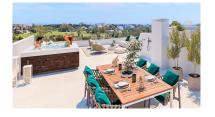

## Apartment in Estepona

Bedrooms: 2 Status: Sale Bathrooms: 2 Property Type: Apartment M² Build size: 92 Parking places: by request Price: 720,000 € M² Plot Size:

Overview:New Development: Prices from 720,000 € to 880,000 €. [Beds: 2 - 3] [Baths: 2 - 2] [Built size: 92.00 m2 - 121.00 m2] New project of luxury 2 and 3 bedroom apartments and penthouses in the last plot in prestigious Atalaya, on the junction of the golden triangle Marbella – Benahavis – Estepona, in a gated exclusive community full of amenities with gym, heated pool and jacuzzis, lush gardens and yoga lake, in walking distance to facilities and within a short drive to the beach, Puerto Banús and Marbella. With penthouse and rooftop sea views, top brands and high qualities such as underfloor heating throughout, modern aerothermal heat system, fully fitted kitchen and bathrooms, extensive terraces and gardens, double orientations, elevated ground floors and underground garages. Personalization of all interior materials, flexible interior architecture, furniture packages, on-site after sales customer service, and the guarantee of one of the leading and longest established european developers, and most prestigious architect Ismael Mérida.