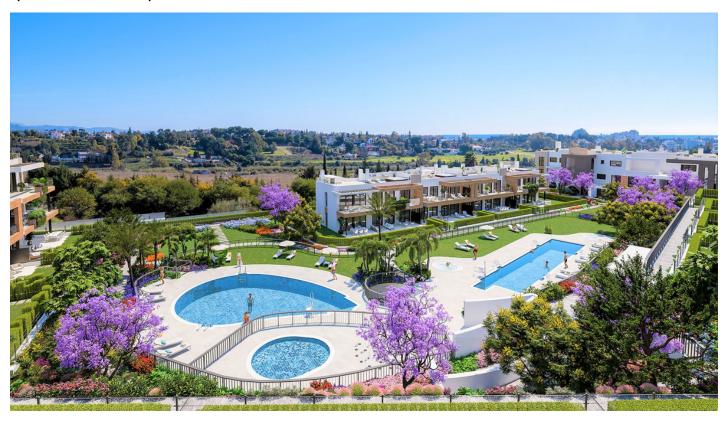

## Apartment in Estepona

Bedrooms: 2 Status: Sale Bathrooms: 2 Property Type: Apartment M² Build size: 92 Parking places: by request Price: 720,000 € M² Plot Size:

Overview:New Development: Prices from 720,000 € to 880,000 €. [Beds: 2 - 3] [Baths: 2 - 2] [Built size: 92.00 m2 - 121.00 m2] New project of luxury 2 and 3 bedroom apartments and penthouses in the last plot in prestigious Atalaya, on the junction of the golden triangle Marbella – Benahavis – Estepona, in a gated exclusive community full of amenities with gym, heated pool and jacuzzis, lush gardens and yoga lake, in walking distance to facilities and within a short drive to the beach, Puerto Banús and Marbella. With penthouse and rooftop sea views, top brands and high qualities such as underfloor heating throughout, modern aerothermal heat system, fully fitted kitchen and bathrooms, extensive terraces and gardens, double orientations, elevated ground floors and underground garages. Personalization of all interior materials, flexible interior architecture, furniture packages, on-site after sales customer service, and the guarantee of one of the leading and longest established european developers, and most prestigious architect Ismael Mérida.

## Features:

None, New development, Pool, Heating, Sea views, Mountain views, Private garden, Lift, None, Parking, Holiday Home, Investment, None