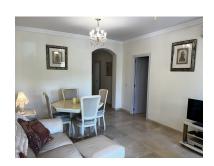

## Apartment in Atalaya

Bedrooms: 2 Status: Sale Bathrooms: 2 Property Type: Apartment M² Build size: 69 Parking places: by request Price: 225,000 € M² Plot Size: 53

Overview: A great 2 bedroom ground floor apartment in the convenient location of Atalaya. This apartment has a large terrace and a private garden with a west orientation that enjoys the afternoon sun. The apartment has 2 good sized bedrooms and 2 bathrooms. There is an underground car park with one space included in the price. A short walk to the commercial centre of Diana Park with an array of shops and restaurants and also walking distance to the beach makes the property ideal for holidays. What's more with it local transport connections and its proximity to some of the best schools in the area it also makes it the perfect property for full time living.