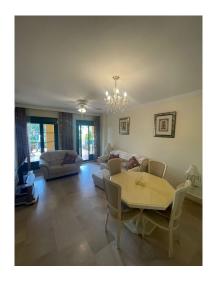

## Apartment in Atalaya

Bedrooms: 2 Status: Sale Bathrooms: 2 Property Type: Apartment M² Build size: 69 Parking places: by request Price: 225,000 € M² Plot Size: 53

Overview: A great 2 bedroom ground floor apartment in the convenient location of Atalaya. This apartment has a large terrace and a private garden with a west orientation that enjoys the afternoon sun. The apartment has 2 good sized bedrooms and 2 bathrooms. There is an underground car park with one space included in the price. A short walk to the commercial centre of Diana Park with an array of shops and restaurants and also walking distance to the beach makes the property ideal for holidays. What's more with it local transport connections and its proximity to some of the best schools in the area it also makes it the perfect property for full time living.