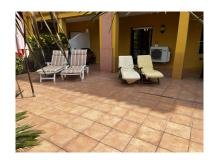

## Apartment in Atalaya

Bedrooms: 2 Status: Sale Bathrooms: 2 Property Type: Apartment M² Build size: 69 Parking places: by request Price: 225,000 € M² Plot Size: 53

Overview: A great 2 bedroom ground floor apartment in the convenient location of Atalaya. This apartment has a large terrace and a private garden with a west orientation that enjoys the afternoon sun. The apartment has 2 good sized bedrooms and 2 bathrooms. There is an underground car park with one space included in the price. A short walk to the commercial centre of Diana Park with an array of shops and restaurants and also walking distance to the beach makes the property ideal for holidays. What's more with it local transport connections and its proximity to some of the best schools in the area it also makes it the perfect property for full time living.