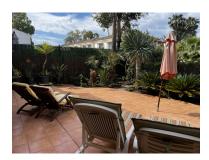

## Apartment in Atalaya

Bedrooms: 2 Status: Sale Bathrooms: 2 Property Type: Apartment M² Build size: 69 Parking places: by request Price: 225,000 € M² Plot Size: 53

Overview: A great 2 bedroom ground floor apartment in the convenient location of Atalaya. This apartment has a large terrace and a private garden with a west orientation that enjoys the afternoon sun. The apartment has 2 good sized bedrooms and 2 bathrooms. There is an underground car park with one space included in the price. A short walk to the commercial centre of Diana Park with an array of shops and restaurants and also walking distance to the beach makes the property ideal for holidays. What's more with it local transport connections and its proximity to some of the best schools in the area it also makes it the perfect property for full time living.