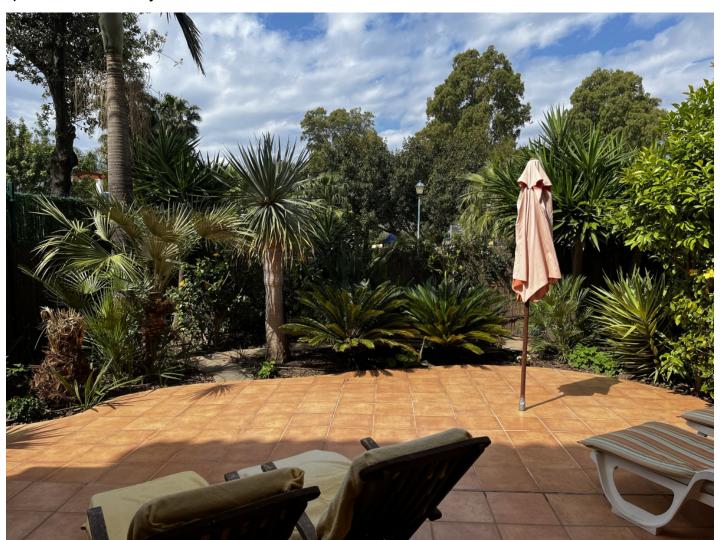

## Apartment in Atalaya

Bedrooms: 2 Status: Sale Bathrooms: 2 Property Type: Apartment M² Build size: 69 Parking places: by request Price: 225,000 € M² Plot Size: 53

Overview: A great 2 bedroom ground floor apartment in the convenient location of Atalaya. This apartment has a large terrace and a private garden with a west orientation that enjoys the afternoon sun. The apartment has 2 good sized bedrooms and 2 bathrooms. There is an underground car park with one space included in the price. A short walk to the commercial centre of Diana Park with an array of shops and restaurants and also walking distance to the beach makes the property ideal for holidays. What's more with it local transport connections and its proximity to some of the best schools in the area it also makes it the perfect property for full time living.