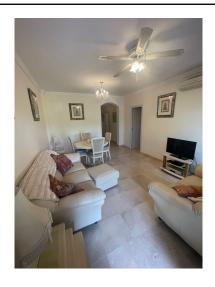

## Apartment in Atalaya

Bedrooms: 2 Status: Sale Bathrooms: 2 Property Type: Apartment M² Build size: 69 Parking places: by request Price: 225,000 € M² Plot Size: 53

Overview: A great 2 bedroom ground floor apartment in the convenient location of Atalaya. This apartment has a large terrace and a private garden with a west orientation that enjoys the afternoon sun. The apartment has 2 good sized bedrooms and 2 bathrooms. There is an underground car park with one space included in the price. A short walk to the commercial centre of Diana Park with an array of shops and restaurants and also walking distance to the beach makes the property ideal for holidays. What's more with it local transport connections and its proximity to some of the best schools in the area it also makes it the perfect property for full time living.