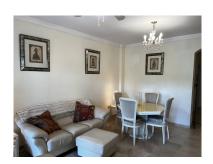

## Apartment in Atalaya

Bedrooms: 2 Status: Sale Bathrooms: 2 Property Type: Apartment M² Build size: 69 Parking places: by request Price: 225,000 € M² Plot Size: 53

Overview: A great 2 bedroom ground floor apartment in the convenient location of Atalaya. This apartment has a large terrace and a private garden with a west orientation that enjoys the afternoon sun. The apartment has 2 good sized bedrooms and 2 bathrooms. There is an underground car park with one space included in the price. A short walk to the commercial centre of Diana Park with an array of shops and restaurants and also walking distance to the beach makes the property ideal for holidays. What's more with it local transport connections and its proximity to some of the best schools in the area it also makes it the perfect property for full time living.