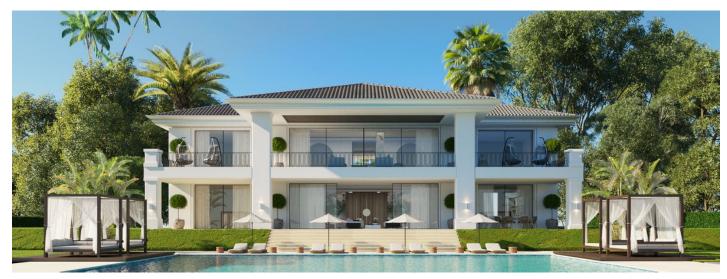

## Reference: R4080889

Bedrooms: 5 Status: Sale Bathrooms: 5 Property Type: Villa

M<sup>2</sup> Build size: 617 Parking places: by request Price: 3,500,000 € M² Plot Size: 1,553

Overview: This contemporary design villa located on the first line of the La Alquieria golf course is a stunning project that promises to provide an exceptional living experience. The villa boasts high-quality materials and finishes, and the panoramic view of the golf course from the terrace is breathtaking. With 616 square meters of built-up area spread over two levels, the villa is spacious and designed to offer maximum comfort. The large basement provides ample space for storage, and the five bedrooms and five bathrooms ensure that every member of the family has their own space. The immense terraces on the property, covering 131 square meters, offer a perfect place to unwind and relax while enjoying the scenic views. The contemporary design of the villa blends seamlessly with its natural surroundings, providing a luxurious and peaceful living environment. This project is perfect for those who want to experience the best of both worlds, with easy access to the golf course and a tranquil living environment. With its high-quality materials and finishes, the contemporary design villa promises to provide a comfortable and luxurious lifestyle for its future occupants.

Features:

New development, Pool, Mountain views, Private garden, None