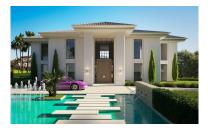

## Reference: R4080889

Bedrooms: 5 Status: Sale Bathrooms: 5 Property Type: Villa

M<sup>2</sup> Build size: 617 Parking places: by request Price: 3,500,000 € M² Plot Size: 1,553

Overview: This contemporary design villa located on the first line of the La Alquieria golf course is a stunning project that promises to provide an exceptional living experience. The villa boasts high-quality materials and finishes, and the panoramic view of the golf course from the terrace is breathtaking. With 616 square meters of built-up area spread over two levels, the villa is spacious and designed to offer maximum comfort. The large basement provides ample space for storage, and the five bedrooms and five bathrooms ensure that every member of the family has their own space. The immense terraces on the property, covering 131 square meters, offer a perfect place to unwind and relax while enjoying the scenic views. The contemporary design of the villa blends seamlessly with its natural surroundings, providing a luxurious and peaceful living environment. This project is perfect for those who want to experience the best of both worlds, with easy access to the golf course and a tranquil living environment. With its high-quality materials and finishes, the contemporary design villa promises to provide a comfortable and luxurious lifestyle for its future occupants.

Features:

New development, Pool, Mountain views, Private garden, None