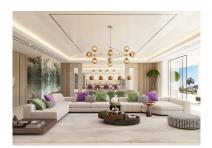

## Reference: R4080889

Bedrooms: 5 Status: Sale Bathrooms: 5 Property Type: Villa

M<sup>2</sup> Build size: 617 Parking places: by request Price: 3,500,000 € M² Plot Size: 1,553

Overview: This contemporary design villa located on the first line of the La Alquieria golf course is a stunning project that promises to provide an exceptional living experience. The villa boasts high-quality materials and finishes, and the panoramic view of the golf course from the terrace is breathtaking. With 616 square meters of built-up area spread over two levels, the villa is spacious and designed to offer maximum comfort. The large basement provides ample space for storage, and the five bedrooms and five bathrooms ensure that every member of the family has their own space. The immense terraces on the property, covering 131 square meters, offer a perfect place to unwind and relax while enjoying the scenic views. The contemporary design of the villa blends seamlessly with its natural surroundings, providing a luxurious and peaceful living environment. This project is perfect for those who want to experience the best of both worlds, with easy access to the golf course and a tranquil living environment. With its high-quality materials and finishes, the contemporary design villa promises to provide a comfortable and luxurious lifestyle for its future occupants.