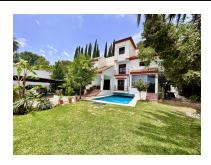

## Reference: R4081093

Bedrooms: 3 Status: Sale Bathrooms: 3 Property Type: M<sup>2</sup> Build size: 300 Parking places: by request Price: 795,000 € M² Plot Size: 673

Overview: The property is well situated in a tranquil street, surrounded by two golf courses Campanario and Atalaya, within short driving distances to all facilities, services and the beach and within 10 minutes from the famous Puerto Banus. The house is distributed on 4 levels, the main floor offers a beautiful hall, a spacious living room connected with a good size kitchen, 1 office which leads to a guest bedroom and bathroom. On the first floor there are a main bedroom with dressing room and bathroom en suite, a second bedroom with its bathroom. Both bedrooms has an access to the terrace. On the upper floor there is a small room and laundry with the access to the roof terrace with nice sea views. The basement offers a charming wine cellar with fireplace, chill out area and a toilet with shower. There are also few storage spaces in the house. The garden is good maintained with swimming pool, beautiful trees, on the back you will find a BBQ and dine area. Great opportunity to buy a house with an attractive price. Perfect rent option for family home. 3 bedrooms 3 bathrooms 1 office 1 toilet with shower 3 parking spaces