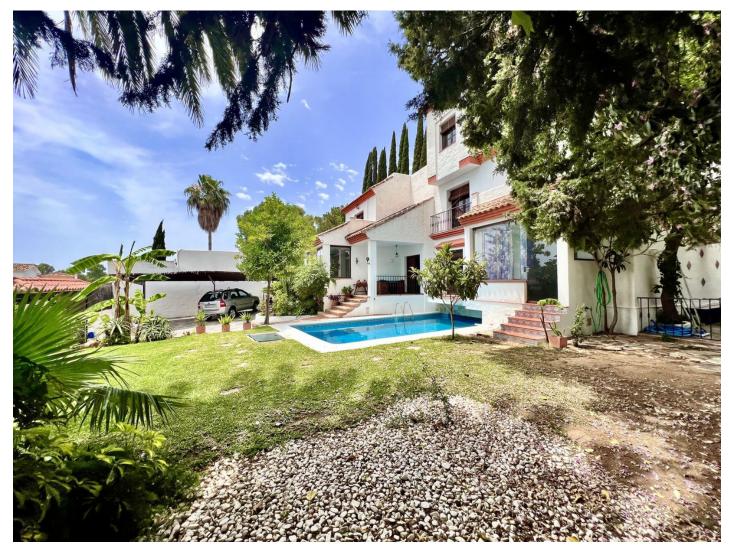

## Reference: R4081093

Bedrooms: 3 Status: Sale Bathrooms: 3 Property Type: M<sup>2</sup> Build size: 300 Parking places: by request Price: 795,000 € M² Plot Size: 673

Overview: The property is well situated in a tranquil street, surrounded by two golf courses Campanario and Atalaya, within short driving distances to all facilities, services and the beach and within 10 minutes from the famous Puerto Banus. The house is distributed on 4 levels, the main floor offers a beautiful hall, a spacious living room connected with a good size kitchen, 1 office which leads to a guest bedroom and bathroom. On the first floor there are a main bedroom with dressing room and bathroom en suite, a second bedroom with its bathroom. Both bedrooms has an access to the terrace. On the upper floor there is a small room and laundry with the access to the roof terrace with nice sea views. The basement offers a charming wine cellar with fireplace, chill out area and a toilet with shower. There are also few storage spaces in the house. The garden is good maintained with swimming pool, beautiful trees, on the back you will find a BBQ and dine area. Great opportunity to buy a house with an attractive price. Perfect rent option for family home. 3 bedrooms 3 bathrooms 1 office 1 toilet with shower 3 parking spaces