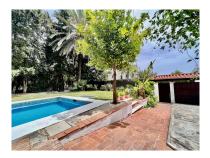

## Reference: R4081093

Bedrooms: 3 Status: Sale Bathrooms: 3 Property Type: M<sup>2</sup> Build size: 300 Parking places: by request Price: 795,000 € M² Plot Size: 673

Overview: The property is well situated in a tranquil street, surrounded by two golf courses Campanario and Atalaya, within short driving distances to all facilities, services and the beach and within 10 minutes from the famous Puerto Banus. The house is distributed on 4 levels, the main floor offers a beautiful hall, a spacious living room connected with a good size kitchen, 1 office which leads to a guest bedroom and bathroom. On the first floor there are a main bedroom with dressing room and bathroom en suite, a second bedroom with its bathroom. Both bedrooms has an access to the terrace. On the upper floor there is a small room and laundry with the access to the roof terrace with nice sea views. The basement offers a charming wine cellar with fireplace, chill out area and a toilet with shower. There are also few storage spaces in the house. The garden is good maintained with swimming pool, beautiful trees, on the back you will find a BBQ and dine area. Great opportunity to buy a house with an attractive price. Perfect rent option for family home. 3 bedrooms 3 bathrooms 1 office 1 toilet with shower 3 parking spaces