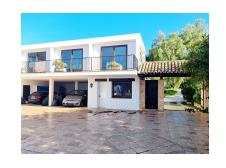

Overview:Country estate in the East of Marbella, for nature lovers. Great opportunity to build a dressage and circuit equestrian center with international competition capacity, in a quiet residential area just 10 minutes from the lively beaches and restaurants of Marbella. The plot has a total area of 1110,000 m2 and is located in Coto de los Dolores, near the small town of La Mairena in the mountains above Elviria and Las Chapas. There is a four-bedroom house, built in the centre of the plot, with a total area of 1475m2 with gardens and private pool and an additional one-bedroom house of 315m2 with kitchen for guests. Both houses are connected to the town infrastructure. In addition, there are three water wells on the plot for agricultural purposes.