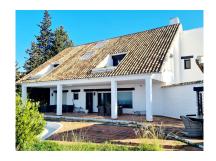

Overview:Country estate in the East of Marbella, for nature lovers. Great opportunity to build a dressage and circuit equestrian center with international competition capacity, in a quiet residential area just 10 minutes from the lively beaches and restaurants of Marbella. The plot has a total area of 1110,000 m2 and is located in Coto de los Dolores, near the small town of La Mairena in the mountains above Elviria and Las Chapas. There is a four-bedroom house, built in the centre of the plot, with a total area of 1475m2 with gardens and private pool and an additional one-bedroom house of 315m2 with kitchen for guests. Both houses are connected to the town infrastructure. In addition, there are three water wells on the plot for agricultural purposes.