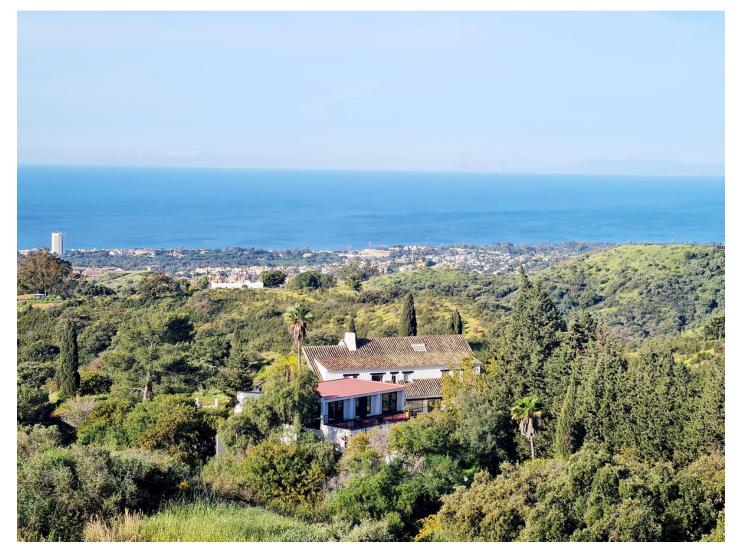

Overview:Country estate in the East of Marbella, for nature lovers. Great opportunity to build a dressage and circuit equestrian center with international competition capacity, in a quiet residential area just 10 minutes from the lively beaches and restaurants of Marbella. The plot has a total area of 1110,000 m2 and is located in Coto de los Dolores, near the small town of La Mairena in the mountains above Elviria and Las Chapas. There is a four-bedroom house, built in the centre of the plot, with a total area of 1475m2 with gardens and private pool and an additional one-bedroom house of 315m2 with kitchen for guests. Both houses are connected to the town infrastructure. In addition, there are three water wells on the plot for agricultural purposes.