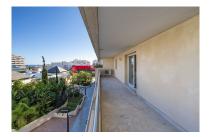

## Apartment in Puerto Banús

Bedrooms: 2 Status: Sale Bathrooms: 2 Property Type: Apartment M² Build size: 120 Parking places: by request Price: 680,000 € M² Plot Size:

Overview:RENTED UNTIL 1 SEPTEMBER Spectacular flat with partial sea views in Marina Banús. It has two bedrooms in the centre of PUERTO BANUS, the most exclusive area of Marbella, a few meters from the beaches and the promenade. The ideal property to move into, as a second residence or as an investment. It has an area of 128m² distributed in two bedrooms with fitted wardrobes and double glazing, two bathrooms, fully fitted independent kitchen, laundry room, living-dining room and a large corner terrace. It has centralised air conditioning with low consumption machine. Marble floors and white lacquered doors. The building has 24-hour security, concierge, gym, swimming pool and paddle tennis court. It has all the necessary services, leisure areas, shops, bars, health centres, El Corte Inglés... Parking space included in the sale price. IBI rubbish = 185,36€ / year IBI flat = 1.305,15€ / year IBI garage = 102,54€ / year Community flat = 181€ / month Garage community = 19€ / month