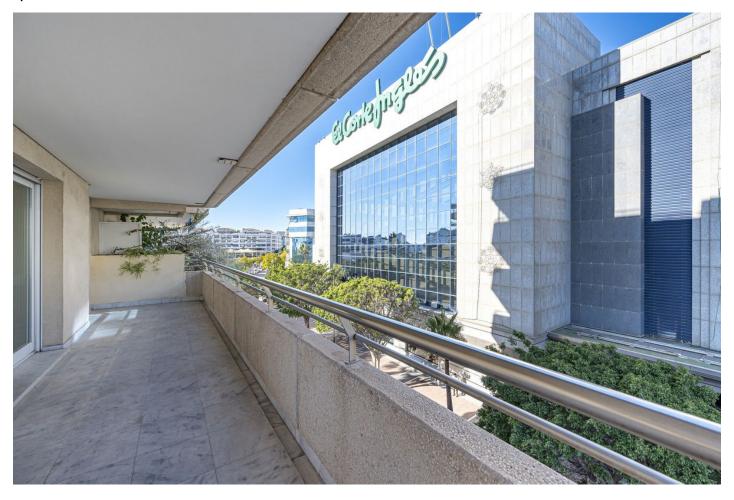

## Apartment in Puerto Banús

Bedrooms: 2 Status: Sale Bathrooms: 2 Property Type: Apartment M² Build size: 120 Parking places: by request Price: 680,000 € M² Plot Size:

Overview:RENTED UNTIL 1 SEPTEMBER Spectacular flat with partial sea views in Marina Banús. It has two bedrooms in the centre of PUERTO BANUS, the most exclusive area of Marbella, a few meters from the beaches and the promenade. The ideal property to move into, as a second residence or as an investment. It has an area of 128m² distributed in two bedrooms with fitted wardrobes and double glazing, two bathrooms, fully fitted independent kitchen, laundry room, living-dining room and a large corner terrace. It has centralised air conditioning with low consumption machine. Marble floors and white lacquered doors. The building has 24-hour security, concierge, gym, swimming pool and paddle tennis court. It has all the necessary services, leisure areas, shops, bars, health centres, El Corte Inglés... Parking space included in the sale price. IBI rubbish = 185,36€ / year IBI flat = 1.305,15€ / year IBI garage = 102,54€ / year Community flat = 181€ / month Garage community = 19€ / month