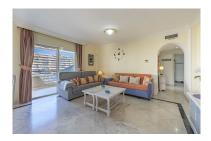

## Apartment in Puerto Banús

Bedrooms: 2 Status: Sale Bathrooms: 2 Property Type: Apartment M² Build size: 120 Parking places: by request Price: 680,000 € M² Plot Size:

Overview:RENTED UNTIL 1 SEPTEMBER Spectacular flat with partial sea views in Marina Banús. It has two bedrooms in the centre of PUERTO BANUS, the most exclusive area of Marbella, a few meters from the beaches and the promenade. The ideal property to move into, as a second residence or as an investment. It has an area of 128m² distributed in two bedrooms with fitted wardrobes and double glazing, two bathrooms, fully fitted independent kitchen, laundry room, living-dining room and a large corner terrace. It has centralised air conditioning with low consumption machine. Marble floors and white lacquered doors. The building has 24-hour security, concierge, gym, swimming pool and paddle tennis court. It has all the necessary services, leisure areas, shops, bars, health centres, El Corte Inglés... Parking space included in the sale price. IBI rubbish = 185,36€ / year IBI flat = 1.305,15€ / year IBI garage = 102,54€ / year Community flat = 181€ / month Garage community = 19€ / month