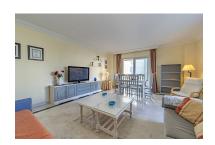

## Apartment in Puerto Banús

Bedrooms: 2 Status: Sale Bathrooms: 2 Property Type: Apartment M² Build size: 120 Parking places: by request Price: 680,000 € M² Plot Size:

Overview:RENTED UNTIL 1 SEPTEMBER Spectacular flat with partial sea views in Marina Banús. It has two bedrooms in the centre of PUERTO BANUS, the most exclusive area of Marbella, a few meters from the beaches and the promenade. The ideal property to move into, as a second residence or as an investment. It has an area of 128m² distributed in two bedrooms with fitted wardrobes and double glazing, two bathrooms, fully fitted independent kitchen, laundry room, living-dining room and a large corner terrace. It has centralised air conditioning with low consumption machine. Marble floors and white lacquered doors. The building has 24-hour security, concierge, gym, swimming pool and paddle tennis court. It has all the necessary services, leisure areas, shops, bars, health centres, El Corte Inglés... Parking space included in the sale price. IBI rubbish = 185,36€ / year IBI flat = 1.305,15€ / year IBI garage = 102,54€ / year Community flat = 181€ / month Garage community = 19€ / month