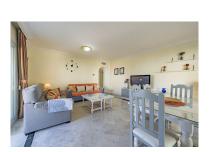

## Apartment in Puerto Banús

Bedrooms: 2 Status: Sale Bathrooms: 2 Property Type: Apartment M² Build size: 120 Parking places: by request Price: 680,000 € M² Plot Size:

Overview:RENTED UNTIL 1 SEPTEMBER Spectacular flat with partial sea views in Marina Banús. It has two bedrooms in the centre of PUERTO BANUS, the most exclusive area of Marbella, a few meters from the beaches and the promenade. The ideal property to move into, as a second residence or as an investment. It has an area of 128m² distributed in two bedrooms with fitted wardrobes and double glazing, two bathrooms, fully fitted independent kitchen, laundry room, living-dining room and a large corner terrace. It has centralised air conditioning with low consumption machine. Marble floors and white lacquered doors. The building has 24-hour security, concierge, gym, swimming pool and paddle tennis court. It has all the necessary services, leisure areas, shops, bars, health centres, El Corte Inglés... Parking space included in the sale price. IBI rubbish = 185,36€ / year IBI flat = 1.305,15€ / year IBI garage = 102,54€ / year Community flat = 181€ / month Garage community = 19€ / month