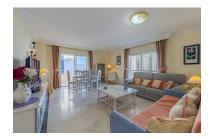

## Apartment in Puerto Banús

Bedrooms: 2 Status: Sale Bathrooms: 2 Property Type: Apartment M² Build size: 120 Parking places: by request Price: 680,000 € M² Plot Size:

Overview:RENTED UNTIL 1 SEPTEMBER Spectacular flat with partial sea views in Marina Banús. It has two bedrooms in the centre of PUERTO BANUS, the most exclusive area of Marbella, a few meters from the beaches and the promenade. The ideal property to move into, as a second residence or as an investment. It has an area of 128m² distributed in two bedrooms with fitted wardrobes and double glazing, two bathrooms, fully fitted independent kitchen, laundry room, living-dining room and a large corner terrace. It has centralised air conditioning with low consumption machine. Marble floors and white lacquered doors. The building has 24-hour security, concierge, gym, swimming pool and paddle tennis court. It has all the necessary services, leisure areas, shops, bars, health centres, El Corte Inglés... Parking space included in the sale price. IBI rubbish = 185,36€ / year IBI flat = 1.305,15€ / year IBI garage = 102,54€ / year Community flat = 181€ / month Garage community = 19€ / month