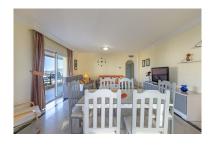

## Apartment in Puerto Banús

Bedrooms: 2 Status: Sale Bathrooms: 2 Property Type: Apartment M² Build size: 120 Parking places: by request Price: 680,000 € M² Plot Size:

Overview:RENTED UNTIL 1 SEPTEMBER Spectacular flat with partial sea views in Marina Banús. It has two bedrooms in the centre of PUERTO BANUS, the most exclusive area of Marbella, a few meters from the beaches and the promenade. The ideal property to move into, as a second residence or as an investment. It has an area of 128m² distributed in two bedrooms with fitted wardrobes and double glazing, two bathrooms, fully fitted independent kitchen, laundry room, living-dining room and a large corner terrace. It has centralised air conditioning with low consumption machine. Marble floors and white lacquered doors. The building has 24-hour security, concierge, gym, swimming pool and paddle tennis court. It has all the necessary services, leisure areas, shops, bars, health centres, El Corte Inglés... Parking space included in the sale price. IBI rubbish = 185,36€ / year IBI flat = 1.305,15€ / year IBI garage = 102,54€ / year Community flat = 181€ / month Garage community = 19€ / month