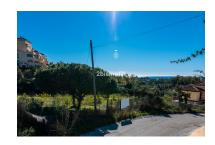

Land in Elviria Reference: R4178989

Bedrooms: by request Status: Sale

Bathrooms: by request Property Type: Land

M² Build size: Parking places: by request

Price: 680,000 € M² Plot Size: 1,620

Overview:Large (1.620m2) Bulding PLOT in central Elviria walking distance to commercial center beach and restaurants with sunny position and some sea views Design your stylish modern dream villa According to the classification of the plot, UE-4 (0.20), the urban parameters to be met, \* Occupation: 25% of the plot area. the maximum occupation would be 405.00 m². \* Buildable: 0.20 m² / m². maximum buildable would be 306.00 m². \* Retranqueos to public and private boundaries: 3 m \* Maximum height: PB + 1 (7.0 m), according to PGOU 86 \*At the moment this plot is affected by a reduction in the buildability due to being close to the "green zone".