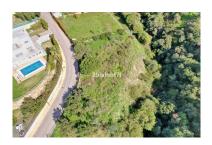

Land in Elviria Reference: R4178989

Bedrooms: by request Status: Sale

Bathrooms: by request Property Type: Land

M² Build size: Parking places: by request

Price: 680,000 € M² Plot Size: 1,620

Overview:Large (1.620m2) Bulding PLOT in central Elviria walking distance to commercial center beach and restaurants with sunny position and some sea views Design your stylish modern dream villa According to the classification of the plot, UE-4 (0.20), the urban parameters to be met, \* Occupation: 25% of the plot area. the maximum occupation would be 405.00 m². \* Buildable: 0.20 m² / m². maximum buildable would be 306.00 m². \* Retranqueos to public and private boundaries: 3 m \* Maximum height: PB + 1 (7.0 m), according to PGOU 86 \*At the moment this plot is affected by a reduction in the buildability due to being close to the "green zone".