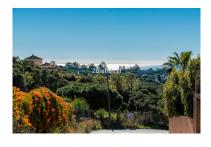

Land in Elviria Reference: R4178989

Bedrooms: by request Status: Sale

Bathrooms: by request Property Type: Land

M² Build size: Parking places: by request

Price: 680,000 € M² Plot Size: 1,620

Overview:Large (1.620m2) Bulding PLOT in central Elviria walking distance to commercial center beach and restaurants with sunny position and some sea views Design your stylish modern dream villa According to the classification of the plot, UE-4 (0.20), the urban parameters to be met, \* Occupation: 25% of the plot area. the maximum occupation would be 405.00 m². \* Buildable: 0.20 m² / m². maximum buildable would be 306.00 m². \* Retranqueos to public and private boundaries: 3 m \* Maximum height: PB + 1 (7.0 m), according to PGOU 86 \*At the moment this plot is affected by a reduction in the buildability due to being close to the "green zone".