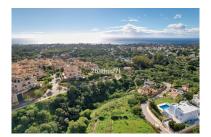

Land in Elviria Reference: R4178989

Bedrooms: by request Status: Sale

Bathrooms: by request Property Type: Land

M² Build size: Parking places: by request

Price: 680,000 € M² Plot Size: 1,620

Overview:Large (1.620m2) Bulding PLOT in central Elviria walking distance to commercial center beach and restaurants with sunny position and some sea views Design your stylish modern dream villa According to the classification of the plot, UE-4 (0.20), the urban parameters to be met, \* Occupation: 25% of the plot area. the maximum occupation would be 405.00 m². \* Buildable: 0.20 m² / m². maximum buildable would be 306.00 m². \* Retranqueos to public and private boundaries: 3 m \* Maximum height: PB + 1 (7.0 m), according to PGOU 86 \*At the moment this plot is affected by a reduction in the buildability due to being close to the "green zone".