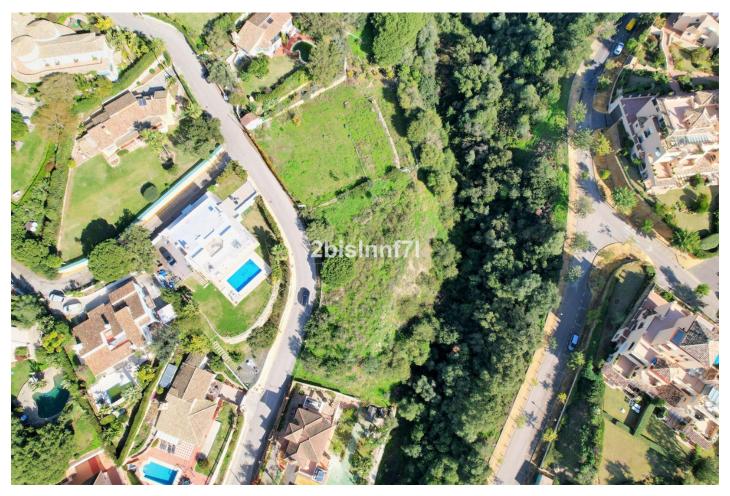

Land in Elviria Reference: R4178989

Bedrooms: by request Status: Sale

Bathrooms: by request Property Type: Land

M² Build size: Parking places: by request

Price: 680,000 € M² Plot Size: 1,620

Overview:Large (1.620m2) Bulding PLOT in central Elviria walking distance to commercial center beach and restaurants with sunny position and some sea views Design your stylish modern dream villa According to the classification of the plot, UE-4 (0.20), the urban parameters to be met, \* Occupation: 25% of the plot area. the maximum occupation would be 405.00 m². \* Buildable: 0.20 m² / m². maximum buildable would be 306.00 m². \* Retranqueos to public and private boundaries: 3 m \* Maximum height: PB + 1 (7.0 m), according to PGOU 86 \*At the moment this plot is affected by a reduction in the buildability due to being close to the "green zone".