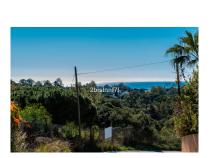

Land in Elviria Reference: R4178989

Bedrooms: by request Status: Sale

Bathrooms: by request Property Type: Land

M² Build size: Parking places: by request

Price: 680,000 € M² Plot Size: 1,620

Overview:Large (1.620m2) Bulding PLOT in central Elviria walking distance to commercial center beach and restaurants with sunny position and some sea views Design your stylish modern dream villa According to the classification of the plot, UE-4 (0.20), the urban parameters to be met, \* Occupation: 25% of the plot area. the maximum occupation would be 405.00 m². \* Buildable: 0.20 m² / m². maximum buildable would be 306.00 m². \* Retranqueos to public and private boundaries: 3 m \* Maximum height: PB + 1 (7.0 m), according to PGOU 86 \*At the moment this plot is affected by a reduction in the buildability due to being close to the "green zone".