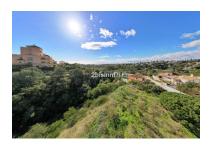

Land in Elviria Reference: R4178989

Bedrooms: by request Status: Sale

Bathrooms: by request Property Type: Land

M² Build size: Parking places: by request

Price: 680,000 € M² Plot Size: 1,620

Overview:Large (1.620m2) Bulding PLOT in central Elviria walking distance to commercial center beach and restaurants with sunny position and some sea views Design your stylish modern dream villa According to the classification of the plot, UE-4 (0.20), the urban parameters to be met, \* Occupation: 25% of the plot area. the maximum occupation would be 405.00 m². \* Buildable: 0.20 m² / m². maximum buildable would be 306.00 m². \* Retranqueos to public and private boundaries: 3 m \* Maximum height: PB + 1 (7.0 m), according to PGOU 86 \*At the moment this plot is affected by a reduction in the buildability due to being close to the "green zone".