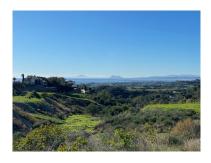

Overview:LARGE PLOT FOR LUXURY VILLA Plot Size: 3,176 m² Buildable: 500m² plus basement and porches Large plot with unobstructed panoramic, south-western sea view to Gibraltar and Morocco and mountains. Close to beach (2km), great restaurants, supermarkets, hospital, schools etc. La Panera on the New Golden Mile between San Pedro and Estepona is a beautiful and peaceful area, only 10 to 12 minutes from Puerto Banus. High quality urbanisation with luxury villas. All services are in place.