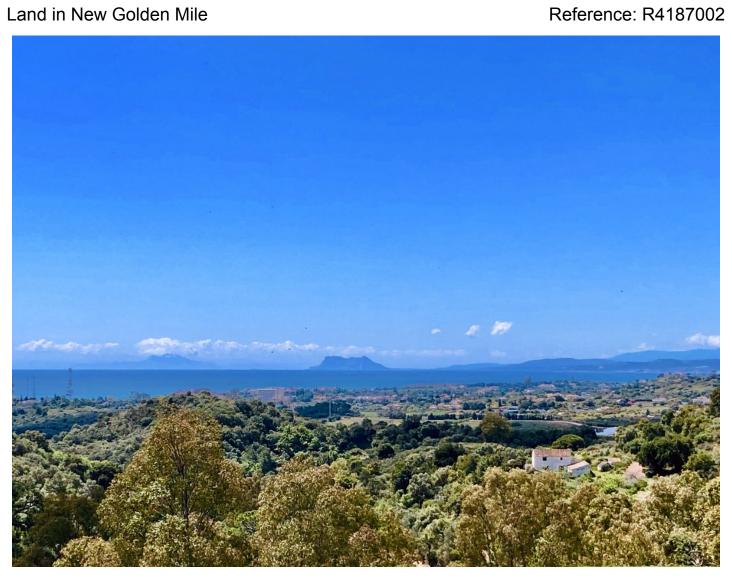

Overview:LARGE PLOT FOR LUXURY VILLA Plot Size: 3,176 m² Buildable: 500m² plus basement and porches Large plot with unobstructed panoramic, south-western sea view to Gibraltar and Morocco and mountains. Close to beach (2km), great restaurants, supermarkets, hospital, schools etc. La Panera on the New Golden Mile between San Pedro and Estepona is a beautiful and peaceful area, only 10 to 12 minutes from Puerto Banus. High quality urbanisation with luxury villas. All services are in place.