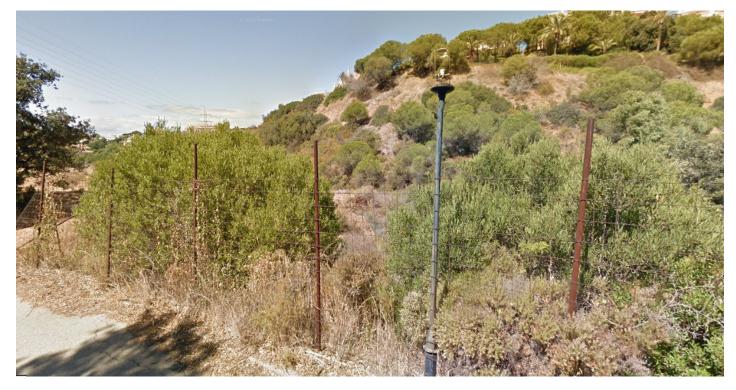

## Reference: R4200469

Bedrooms: by request Status: Sale Bathrooms: by request Property Type: Land

M<sup>2</sup> Build size: Parking places: by request Price: 290,000 € M² Plot Size: 1,090

Overview:Plot with project for the construction of a detached single-family house with 3 bedrooms, 3 bathrooms, 2 toilets, lift and different multi-purpose rooms for different uses, such as: gymnasium, cinema room, service room, offices, etc., all with natural light. Price for project and villa construction available upon request. Situated some 44 km from Malaga airport, Elviria is an urbanisation belonging to Marbella. It is a very well maintained urbanisation that stretches along the beach and into the hills with a large number of high quality houses and flats to enjoy a peaceful holiday, very close to the centre of Marbella, which is only 6 km away.

Features:

None, Mountain views, Private garden