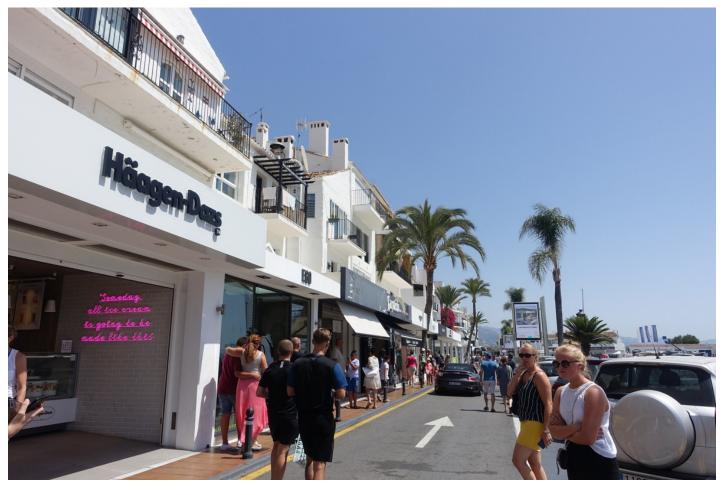

## Commercial in Puerto Banús

Bedrooms: by request Status: Sale

Bathrooms: 1

M<sup>2</sup> Build size: 100 Property Type: Commercial Parking places: by request Price: 520,000 € M<sup>2</sup> Plot Size:

Overview: A fantastic opportunity awaits in the heart of Puerto Banús. This renovated local, perfect for office use, offers an ideal space for your business needs. With its prime location in one of the most prestigious areas, this property provides an excellent setting for a professional office, ensuring both convenience and a prestigious address for your business operations. Don't miss out on securing this prime office space in the vibrant and sought-after area of Puerto Banús.