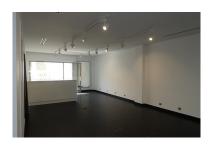

## Commercial in Puerto Banús

Bedrooms: by request Status: Sale

Bathrooms: 1

M<sup>2</sup> Build size: 100 Property Type: Commercial Parking places: by request Price: 520,000 € M<sup>2</sup> Plot Size:

Overview: A fantastic opportunity awaits in the heart of Puerto Banús. This renovated local, perfect for office use, offers an ideal space for your business needs. With its prime location in one of the most prestigious areas, this property provides an excellent setting for a professional office, ensuring both convenience and a prestigious address for your business operations. Don't miss out on securing this prime office space in the vibrant and sought-after area of Puerto Banús.