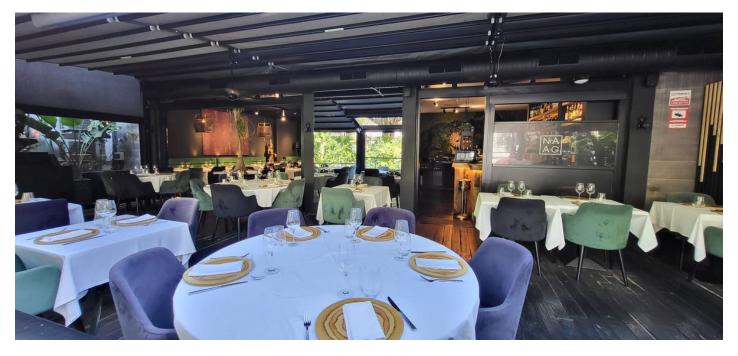

Overview: EXCLUSIVE! Two commercial locals turned into an exclusive restaurant in Puerto Banus, right next to the El Corte Ingles shopping centre, in the Cristamar centre. Includes a large covered terrace and a fully equipped kitchen. Parking in the same street or underground public parking. It is a working restaurant at the moment with a monthly rental of 4085€. The restaurant business is not for sale, only the locals, so it's a very good opportunity for an investor.