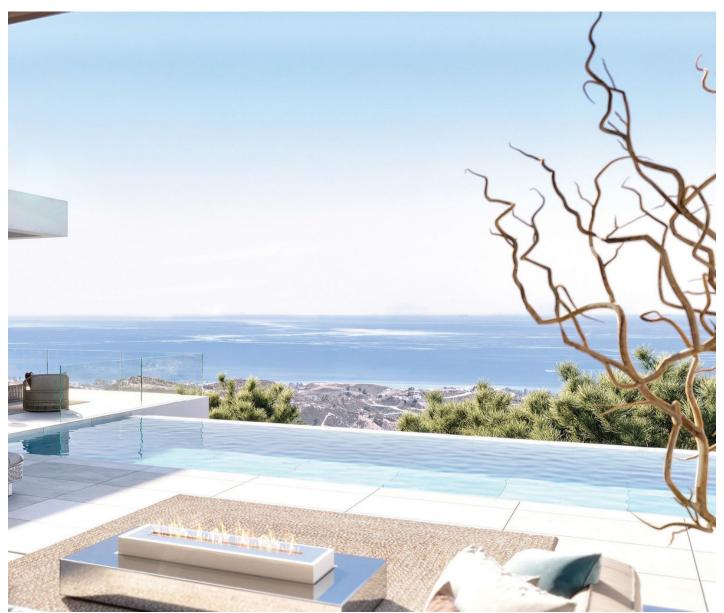

Overview: A wonderful opportunity....here is a plot of land with great potential. An in depth assessment of the project and build have been carried out and there is a lot of information to be shared with an interested party. Please note: the plans included here are simply an idea. There is no project on this plot. El Real de la Quinta goes from strength to strength and a plot like this one is a diamond with a huge potential. Up to 4 levels can be built on each plot, and a building license can be secured from the Benahavís municipality in as little as 3 months, streamlining the development process. For any interested person or developer, get in touch to find out more about the possibility of building alongside 2 other owners on this location, who have already made significant in-roads into the preparations. Super west facing plot within the area of El Real de la Quinta. This plot is flat and is ready for an architect to come and design a dream home. Overlooking what will be the golf course of this luxurious new area in Benahavis, the villa that is built here will have stunning views and will be able to access incredible facilities. The resort includes premium amenities, such as a central lake, clubhouse with outdoor swimming pool, gym, spa, tennis courts, and a golf course with its own academy. Additionally, the nearby 5-star hotel, operated by the esteemed Banyan Tree Group, enhances the area's prestige. Real de La Quinta Residential Country Club Resort® is an enchanting 200 hectare residential resort, seamlessly integrated into the idyllic foothills of the Sierra de las Nieves overlooking the majestic La Concha mountain, the picturesque Costa del Sol and bordering the UNESCO biosphere reserve. Fulfil your lifestyle dreams with the Real de La Quinta real estate project where nature coexists with the modern world. GREAT OPPORTUNITY TO OBTAIN A BUILDING PLOT IN THE MOST UP AND COMING LOCATION BUILDING PLOT IN REAL DE LA QUINTA WITH GORGEOUS VIEWS AND WEST ORIENTATION.

## Features:

Sea views, Mountain views