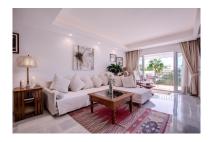

## Penthouse in Puerto Banús

Bedrooms: 2 Status: Sale

Bathrooms: by request Property Type: Penthouse M<sup>2</sup> Build size: 114 Parking places: by request Price: 855,000 € M<sup>2</sup> Plot Size:

Overview:Duplex penthouse with an incredible terrace and panoramic views, in the heart of Puerto Banus. If you are looking for an oasis of comfort and elegance in Puerto Banus, one of the most exclusive destinations in Europe, this beautiful duplex penthouse, in perfect condition, could be the ideal property. It is worth mentioning its generous terrace of 92 m2s, which becomes a dream corner to enjoy unforgettable outdoor moments, with 360 degrees panoramic views. The price includes a parking space and a storage room. Situated in a privileged area of Puerto Banús, close by the Meliá Banus hotel, the property offers an ideal location with easy access to restaurants and beach clubs. Furthermore, residents can enjoy ample green areas and a communal swimming pool. Do not hesitate to contact us to request a viewing.