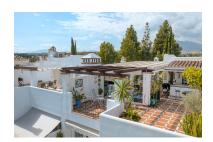

## Penthouse in Puerto Banús

Bedrooms: 2 Status: Sale

Bathrooms: by request Property Type: Penthouse M<sup>2</sup> Build size: 114 Parking places: by request Price: 855,000 € M<sup>2</sup> Plot Size:

Overview:Duplex penthouse with an incredible terrace and panoramic views, in the heart of Puerto Banus. If you are looking for an oasis of comfort and elegance in Puerto Banus, one of the most exclusive destinations in Europe, this beautiful duplex penthouse, in perfect condition, could be the ideal property. It is worth mentioning its generous terrace of 92 m2s, which becomes a dream corner to enjoy unforgettable outdoor moments, with 360 degrees panoramic views. The price includes a parking space and a storage room. Situated in a privileged area of Puerto Banús, close by the Meliá Banus hotel, the property offers an ideal location with easy access to restaurants and beach clubs. Furthermore, residents can enjoy ample green areas and a communal swimming pool. Do not hesitate to contact us to request a viewing.