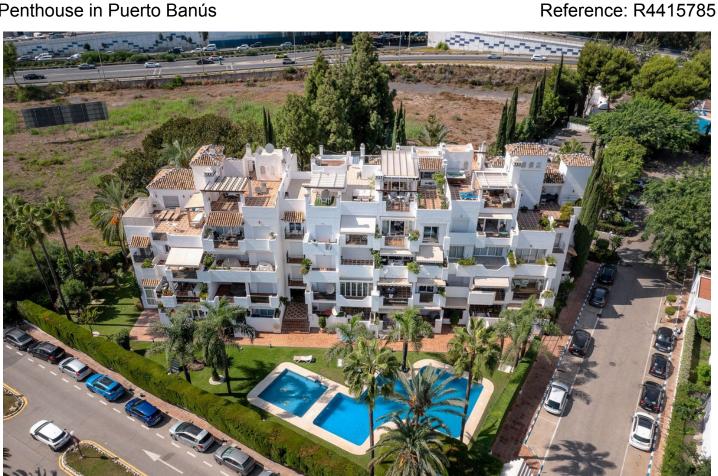

## Penthouse in Puerto Banús

Bedrooms: 2 Status: Sale

Bathrooms: by request Property Type: Penthouse M<sup>2</sup> Build size: 114 Parking places: by request Price: 855,000 € M<sup>2</sup> Plot Size:

Overview:Duplex penthouse with an incredible terrace and panoramic views, in the heart of Puerto Banus. If you are looking for an oasis of comfort and elegance in Puerto Banus, one of the most exclusive destinations in Europe, this beautiful duplex penthouse, in perfect condition, could be the ideal property. It is worth mentioning its generous terrace of 92 m2s, which becomes a dream corner to enjoy unforgettable outdoor moments, with 360 degrees panoramic views. The price includes a parking space and a storage room. Situated in a privileged area of Puerto Banús, close by the Meliá Banus hotel, the property offers an ideal location with easy access to restaurants and beach clubs. Furthermore, residents can enjoy ample green areas and a communal swimming pool. Do not hesitate to contact us to request a viewing.