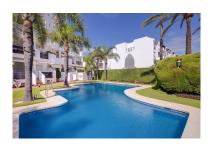

## Penthouse in Puerto Banús

Bedrooms: 2 Status: Sale

Bathrooms: by request Property Type: Penthouse M<sup>2</sup> Build size: 114 Parking places: by request Price: 855,000 € M<sup>2</sup> Plot Size:

Overview:Duplex penthouse with an incredible terrace and panoramic views, in the heart of Puerto Banus. If you are looking for an oasis of comfort and elegance in Puerto Banus, one of the most exclusive destinations in Europe, this beautiful duplex penthouse, in perfect condition, could be the ideal property. It is worth mentioning its generous terrace of 92 m2s, which becomes a dream corner to enjoy unforgettable outdoor moments, with 360 degrees panoramic views. The price includes a parking space and a storage room. Situated in a privileged area of Puerto Banús, close by the Meliá Banus hotel, the property offers an ideal location with easy access to restaurants and beach clubs. Furthermore, residents can enjoy ample green areas and a communal swimming pool. Do not hesitate to contact us to request a viewing.