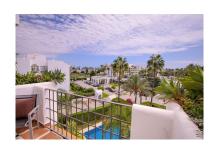

## Penthouse in Puerto Banús

Bedrooms: 2 Status: Sale

Bathrooms: by request Property Type: Penthouse M<sup>2</sup> Build size: 114 Parking places: by request Price: 855,000 € M<sup>2</sup> Plot Size:

Overview:Duplex penthouse with an incredible terrace and panoramic views, in the heart of Puerto Banus. If you are looking for an oasis of comfort and elegance in Puerto Banus, one of the most exclusive destinations in Europe, this beautiful duplex penthouse, in perfect condition, could be the ideal property. It is worth mentioning its generous terrace of 92 m2s, which becomes a dream corner to enjoy unforgettable outdoor moments, with 360 degrees panoramic views. The price includes a parking space and a storage room. Situated in a privileged area of Puerto Banús, close by the Meliá Banus hotel, the property offers an ideal location with easy access to restaurants and beach clubs. Furthermore, residents can enjoy ample green areas and a communal swimming pool. Do not hesitate to contact us to request a viewing.