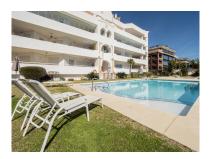

## Apartment in Puerto Banús

Bedrooms: 2 Status: Sale Bathrooms: 2 Property Type: Apartment M² Build size: 124
Parking places: by request

Price: 1,575,000 € M² Plot Size:

Overview: This second-floor flat is a beachfront gem located within the La Herradura building. Positioned to face south to east, it offers direct, unobstructed vistas of the beach and the sea, with Puerto Banus just a short stroll away. The interior comprises a comfortable living and dining area, a well-equipped kitchen, a generously sized master bedroom with an en-suite bathroom, and an additional guest bedroom and bathroom. A highlight of the property is its covered terrace, seamlessly connected to the living space through glass curtains. The flat also includes a garage, as well as a storage room that can double as a bedroom, complete with an adjoining bathroom and natural light source. Residents have access to a communal pool and beautifully landscaped gardens, with the added convenience of direct beach access.

## Features:

Beachfront, Pool, Air conditioning, Sea views, Lift, Private garden, Parking, None