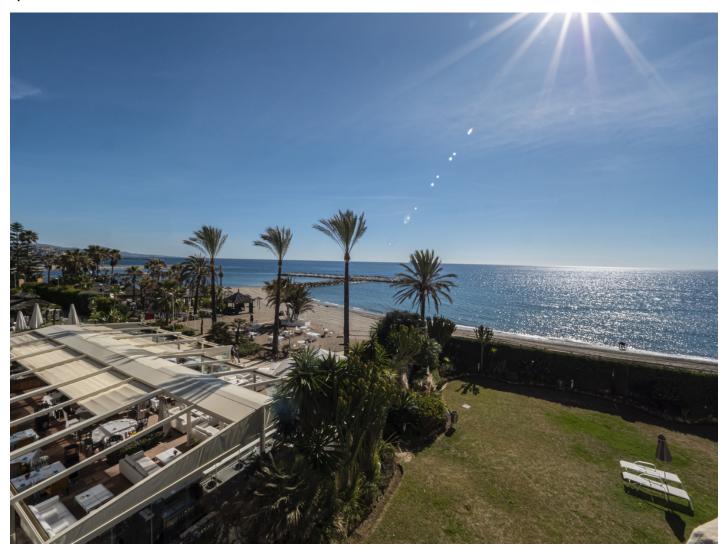

## Apartment in Puerto Banús

Bedrooms: 2 Status: Sale Bathrooms: 2 Property Type: Apartment M² Build size: 124
Parking places: by request

Price: 1,575,000 € M² Plot Size:

Overview: This second-floor flat is a beachfront gem located within the La Herradura building. Positioned to face south to east, it offers direct, unobstructed vistas of the beach and the sea, with Puerto Banus just a short stroll away. The interior comprises a comfortable living and dining area, a well-equipped kitchen, a generously sized master bedroom with an en-suite bathroom, and an additional guest bedroom and bathroom. A highlight of the property is its covered terrace, seamlessly connected to the living space through glass curtains. The flat also includes a garage, as well as a storage room that can double as a bedroom, complete with an adjoining bathroom and natural light source. Residents have access to a communal pool and beautifully landscaped gardens, with the added convenience of direct beach access.