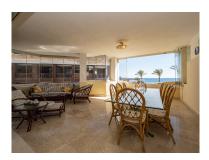

## Apartment in Puerto Banús

Bedrooms: 2 Status: Sale Bathrooms: 2 Property Type: Apartment M² Build size: 124
Parking places: by request

Price: 1,575,000 € M² Plot Size:

Overview: This second-floor flat is a beachfront gem located within the La Herradura building. Positioned to face south to east, it offers direct, unobstructed vistas of the beach and the sea, with Puerto Banus just a short stroll away. The interior comprises a comfortable living and dining area, a well-equipped kitchen, a generously sized master bedroom with an en-suite bathroom, and an additional guest bedroom and bathroom. A highlight of the property is its covered terrace, seamlessly connected to the living space through glass curtains. The flat also includes a garage, as well as a storage room that can double as a bedroom, complete with an adjoining bathroom and natural light source. Residents have access to a communal pool and beautifully landscaped gardens, with the added convenience of direct beach access.