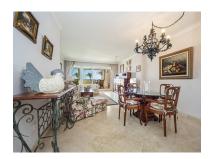

## Apartment in Puerto Banús

Bedrooms: 2 Status: Sale Bathrooms: 2 Property Type: Apartment M² Build size: 124
Parking places: by request

Price: 1,575,000 € M² Plot Size:

Overview: This second-floor flat is a beachfront gem located within the La Herradura building. Positioned to face south to east, it offers direct, unobstructed vistas of the beach and the sea, with Puerto Banus just a short stroll away. The interior comprises a comfortable living and dining area, a well-equipped kitchen, a generously sized master bedroom with an en-suite bathroom, and an additional guest bedroom and bathroom. A highlight of the property is its covered terrace, seamlessly connected to the living space through glass curtains. The flat also includes a garage, as well as a storage room that can double as a bedroom, complete with an adjoining bathroom and natural light source. Residents have access to a communal pool and beautifully landscaped gardens, with the added convenience of direct beach access.