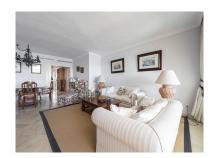

## Apartment in Puerto Banús

Bedrooms: 2 Status: Sale Bathrooms: 2 Property Type: Apartment M² Build size: 124
Parking places: by request

Price: 1,575,000 € M² Plot Size:

Overview: This second-floor flat is a beachfront gem located within the La Herradura building. Positioned to face south to east, it offers direct, unobstructed vistas of the beach and the sea, with Puerto Banus just a short stroll away. The interior comprises a comfortable living and dining area, a well-equipped kitchen, a generously sized master bedroom with an en-suite bathroom, and an additional guest bedroom and bathroom. A highlight of the property is its covered terrace, seamlessly connected to the living space through glass curtains. The flat also includes a garage, as well as a storage room that can double as a bedroom, complete with an adjoining bathroom and natural light source. Residents have access to a communal pool and beautifully landscaped gardens, with the added convenience of direct beach access.