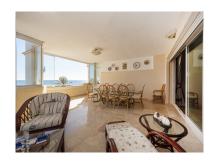

## Apartment in Puerto Banús

Bedrooms: 2 Status: Sale Bathrooms: 2 Property Type: Apartment M² Build size: 124
Parking places: by request

Price: 1,575,000 € M² Plot Size:

Overview: This second-floor flat is a beachfront gem located within the La Herradura building. Positioned to face south to east, it offers direct, unobstructed vistas of the beach and the sea, with Puerto Banus just a short stroll away. The interior comprises a comfortable living and dining area, a well-equipped kitchen, a generously sized master bedroom with an en-suite bathroom, and an additional guest bedroom and bathroom. A highlight of the property is its covered terrace, seamlessly connected to the living space through glass curtains. The flat also includes a garage, as well as a storage room that can double as a bedroom, complete with an adjoining bathroom and natural light source. Residents have access to a communal pool and beautifully landscaped gardens, with the added convenience of direct beach access.