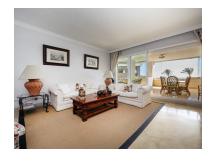

## Apartment in Puerto Banús

Bedrooms: 2 Status: Sale Bathrooms: 2 Property Type: Apartment M² Build size: 124
Parking places: by request

Price: 1,575,000 € M² Plot Size:

Overview: This second-floor flat is a beachfront gem located within the La Herradura building. Positioned to face south to east, it offers direct, unobstructed vistas of the beach and the sea, with Puerto Banus just a short stroll away. The interior comprises a comfortable living and dining area, a well-equipped kitchen, a generously sized master bedroom with an en-suite bathroom, and an additional guest bedroom and bathroom. A highlight of the property is its covered terrace, seamlessly connected to the living space through glass curtains. The flat also includes a garage, as well as a storage room that can double as a bedroom, complete with an adjoining bathroom and natural light source. Residents have access to a communal pool and beautifully landscaped gardens, with the added convenience of direct beach access.