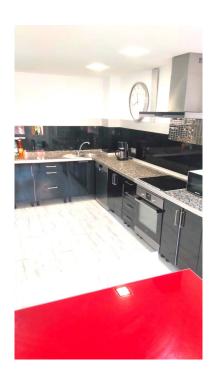

## Status: Sale

Property Type: Terraced Townhouse

Parking places: by request M<sup>2</sup> Plo

M<sup>2</sup> Plot Size: 50

Overview:Townhouse, located in the luxury urbanisation LA ALZAMBRA VASSARY near Puerto Banus. 5 bedrooms, 3 bathrooms, spacious living room with direct access to the terrace with barbecue. kitchen is fully equipped . Features: marble floors, air conditioning, fitted wardrobes, jacuzzi. The complex has 24-hour security, swimming pools, restaurants, cafeteria, gym, hotel, medical center. Garage for 2 cars with storage room. Semi-Detached House, Puerto Banús, Costa del Sol. 5 Bedrooms, 3 Bathrooms, Built 320 m<sup>2</sup>, Terrace 50 m<sup>2</sup>, Garden/Plot 50 m<sup>2</sup>. Setting : Close To Shops, Close To Sea, Close To Town, Close To Marina. Orientation : South West. Condition : Excellent. Pool : Communal. Climate Control : Air Conditioning, Fireplace. Views : Garden, Pool. Features : Covered Terrace, Fitted Wardrobes, Private Terrace, Storage Room, Utility Room, Ensuite Bathroom, Marble Flooring, Double Glazing. Furniture : Part Furnished. Garden : Communal, Private. Security : Gated Complex, 24 Hour Security. Parking : Underground, Garage. Utilities : Electricity. Category : Bargain, Holiday Homes, Investment.