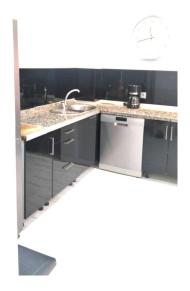

## Status: Sale

Property Type: Terraced Townhouse

Parking places: by request M<sup>2</sup> Plo

M<sup>2</sup> Plot Size: 50

Overview:Townhouse, located in the luxury urbanisation LA ALZAMBRA VASSARY near Puerto Banus. 5 bedrooms, 3 bathrooms, spacious living room with direct access to the terrace with barbecue. kitchen is fully equipped . Features: marble floors, air conditioning, fitted wardrobes, jacuzzi. The complex has 24-hour security, swimming pools, restaurants, cafeteria, gym, hotel, medical center. Garage for 2 cars with storage room. Semi-Detached House, Puerto Banús, Costa del Sol. 5 Bedrooms, 3 Bathrooms, Built 320 m<sup>2</sup>, Terrace 50 m<sup>2</sup>, Garden/Plot 50 m<sup>2</sup>. Setting : Close To Shops, Close To Sea, Close To Town, Close To Marina. Orientation : South West. Condition : Excellent. Pool : Communal. Climate Control : Air Conditioning, Fireplace. Views : Garden, Pool. Features : Covered Terrace, Fitted Wardrobes, Private Terrace, Storage Room, Utility Room, Ensuite Bathroom, Marble Flooring, Double Glazing. Furniture : Part Furnished. Garden : Communal, Private. Security : Gated Complex, 24 Hour Security. Parking : Underground, Garage. Utilities : Electricity. Category : Bargain, Holiday Homes, Investment.