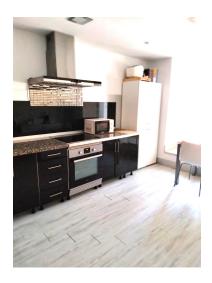

## Status: Sale

Property Type: Terraced Townhouse

Parking places: by request M<sup>2</sup> Plo

M<sup>2</sup> Plot Size: 50

Overview:Townhouse, located in the luxury urbanisation LA ALZAMBRA VASSARY near Puerto Banus. 5 bedrooms, 3 bathrooms, spacious living room with direct access to the terrace with barbecue. kitchen is fully equipped . Features: marble floors, air conditioning, fitted wardrobes, jacuzzi. The complex has 24-hour security, swimming pools, restaurants, cafeteria, gym, hotel, medical center. Garage for 2 cars with storage room. Semi-Detached House, Puerto Banús, Costa del Sol. 5 Bedrooms, 3 Bathrooms, Built 320 m<sup>2</sup>, Terrace 50 m<sup>2</sup>, Garden/Plot 50 m<sup>2</sup>. Setting : Close To Shops, Close To Sea, Close To Town, Close To Marina. Orientation : South West. Condition : Excellent. Pool : Communal. Climate Control : Air Conditioning, Fireplace. Views : Garden, Pool. Features : Covered Terrace, Fitted Wardrobes, Private Terrace, Storage Room, Utility Room, Ensuite Bathroom, Marble Flooring, Double Glazing. Furniture : Part Furnished. Garden : Communal, Private. Security : Gated Complex, 24 Hour Security. Parking : Underground, Garage. Utilities : Electricity. Category : Bargain, Holiday Homes, Investment.