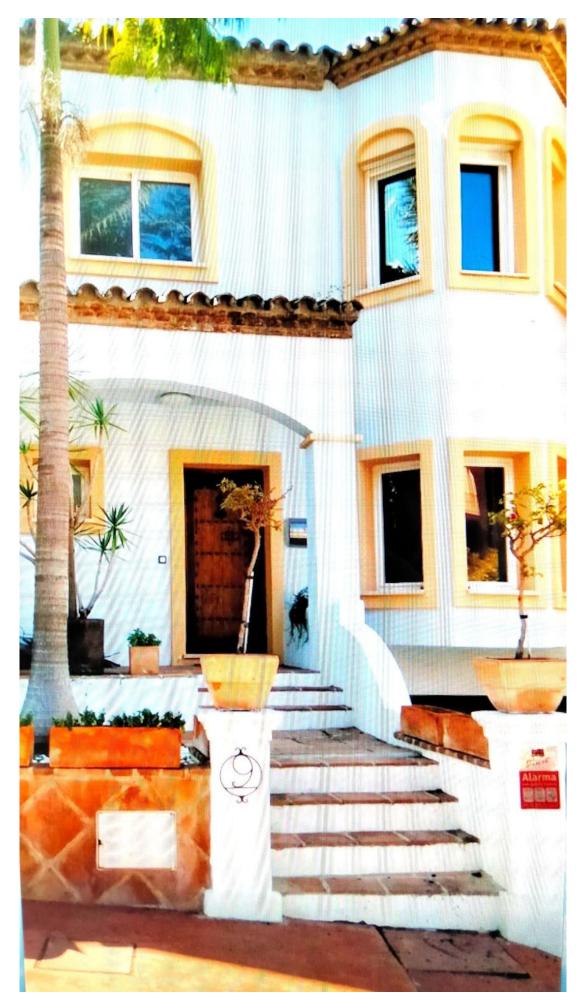

## Status: Sale

Property Type: Terraced Townhouse

Parking places: by request M<sup>2</sup> Plo

M<sup>2</sup> Plot Size: 50

Overview:Townhouse, located in the luxury urbanisation LA ALZAMBRA VASSARY near Puerto Banus. 5 bedrooms, 3 bathrooms, spacious living room with direct access to the terrace with barbecue. kitchen is fully equipped . Features: marble floors, air conditioning, fitted wardrobes, jacuzzi. The complex has 24-hour security, swimming pools, restaurants, cafeteria, gym, hotel, medical center. Garage for 2 cars with storage room. Semi-Detached House, Puerto Banús, Costa del Sol. 5 Bedrooms, 3 Bathrooms, Built 320 m<sup>2</sup>, Terrace 50 m<sup>2</sup>, Garden/Plot 50 m<sup>2</sup>. Setting : Close To Shops, Close To Sea, Close To Town, Close To Marina. Orientation : South West. Condition : Excellent. Pool : Communal. Climate Control : Air Conditioning, Fireplace. Views : Garden, Pool. Features : Covered Terrace, Fitted Wardrobes, Private Terrace, Storage Room, Utility Room, Ensuite Bathroom, Marble Flooring, Double Glazing. Furniture : Part Furnished. Garden : Communal, Private. Security : Gated Complex, 24 Hour Security. Parking : Underground, Garage. Utilities : Electricity. Category : Bargain, Holiday Homes, Investment.