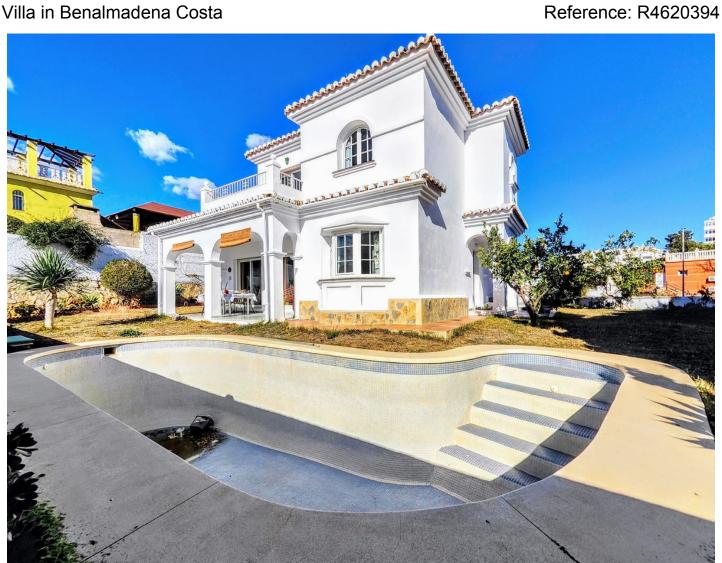

## Villa in Benalmadena Costa

Bedrooms: 4 Status: Sale

Bathrooms: 2 Property Type: Villa

M<sup>2</sup> Build size: 206 Parking places: by request Price: 890,000 € M<sup>2</sup> Plot Size: 636

Overview:DETACHED HOUSE WITH A PLOT OF 636 M2 IN THE HEART OF BENALMÁDENA COSTA IN THE PLAZA SOLYMAR AREA LESS THAN 500 METERS FROM PUERTO MARINA. It is distributed on two floors: The main floor is distributed with a large living room with a large window with direct access to the pool area. Fully furnished and equipped independent kitchen. 1 exterior double bedroom. 1 full bathroom with shower. Large entrance hall with storage areas. On the second floor we find 3 large double bedrooms, the master bedroom with an en-suite bathroom and two of them with a terrace. 2 full bathrooms. The land has large gardens and a swimming pool and a storage room. The house also has an interior garage, low consumption electric heating and fireplace in the living room.