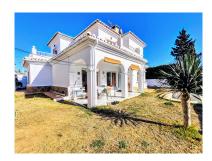

## Villa in Benalmadena Costa

Bedrooms: 4 Status: Sale

Bathrooms: 2 Property Type: Villa

M<sup>2</sup> Build size: 206 Parking places: by request Price: 890,000 € M<sup>2</sup> Plot Size: 636

Overview:DETACHED HOUSE WITH A PLOT OF 636 M2 IN THE HEART OF BENALMÁDENA COSTA IN THE PLAZA SOLYMAR AREA LESS THAN 500 METERS FROM PUERTO MARINA. It is distributed on two floors: The main floor is distributed with a large living room with a large window with direct access to the pool area. Fully furnished and equipped independent kitchen. 1 exterior double bedroom. 1 full bathroom with shower. Large entrance hall with storage areas. On the second floor we find 3 large double bedrooms, the master bedroom with an en-suite bathroom and two of them with a terrace. 2 full bathrooms. The land has large gardens and a swimming pool and a storage room. The house also has an interior garage, low consumption electric heating and fireplace in the living room.