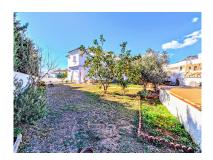

## Villa in Benalmadena Costa

Bedrooms: 4 Status: Sale

Bathrooms: 2 Property Type: Villa

M<sup>2</sup> Build size: 206 Parking places: by request Price: 890,000 € M<sup>2</sup> Plot Size: 636

Overview:DETACHED HOUSE WITH A PLOT OF 636 M2 IN THE HEART OF BENALMÁDENA COSTA IN THE PLAZA SOLYMAR AREA LESS THAN 500 METERS FROM PUERTO MARINA. It is distributed on two floors: The main floor is distributed with a large living room with a large window with direct access to the pool area. Fully furnished and equipped independent kitchen. 1 exterior double bedroom. 1 full bathroom with shower. Large entrance hall with storage areas. On the second floor we find 3 large double bedrooms, the master bedroom with an en-suite bathroom and two of them with a terrace. 2 full bathrooms. The land has large gardens and a swimming pool and a storage room. The house also has an interior garage, low consumption electric heating and fireplace in the living room.