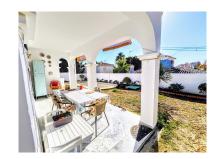

## Villa in Benalmadena Costa

Bedrooms: 4 Status: Sale

Bathrooms: 2 Property Type: Villa

M<sup>2</sup> Build size: 206 Parking places: by request Price: 890,000 € M<sup>2</sup> Plot Size: 636

Overview:DETACHED HOUSE WITH A PLOT OF 636 M2 IN THE HEART OF BENALMÁDENA COSTA IN THE PLAZA SOLYMAR AREA LESS THAN 500 METERS FROM PUERTO MARINA. It is distributed on two floors: The main floor is distributed with a large living room with a large window with direct access to the pool area. Fully furnished and equipped independent kitchen. 1 exterior double bedroom. 1 full bathroom with shower. Large entrance hall with storage areas. On the second floor we find 3 large double bedrooms, the master bedroom with an en-suite bathroom and two of them with a terrace. 2 full bathrooms. The land has large gardens and a swimming pool and a storage room. The house also has an interior garage, low consumption electric heating and fireplace in the living room.