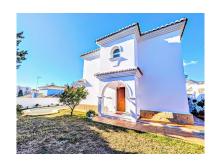

## Villa in Benalmadena Costa

Bedrooms: 4 Status: Sale

Bathrooms: 2 Property Type: Villa

M<sup>2</sup> Build size: 206 Parking places: by request Price: 890,000 € M<sup>2</sup> Plot Size: 636

Overview:DETACHED HOUSE WITH A PLOT OF 636 M2 IN THE HEART OF BENALMÁDENA COSTA IN THE PLAZA SOLYMAR AREA LESS THAN 500 METERS FROM PUERTO MARINA. It is distributed on two floors: The main floor is distributed with a large living room with a large window with direct access to the pool area. Fully furnished and equipped independent kitchen. 1 exterior double bedroom. 1 full bathroom with shower. Large entrance hall with storage areas. On the second floor we find 3 large double bedrooms, the master bedroom with an en-suite bathroom and two of them with a terrace. 2 full bathrooms. The land has large gardens and a swimming pool and a storage room. The house also has an interior garage, low consumption electric heating and fireplace in the living room.