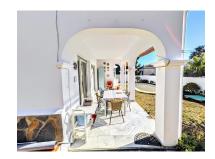

## Villa in Benalmadena Costa

Bedrooms: 4 Status: Sale

Bathrooms: 2 Property Type: Villa

M<sup>2</sup> Build size: 206 Parking places: by request Price: 890,000 € M<sup>2</sup> Plot Size: 636

Overview:DETACHED HOUSE WITH A PLOT OF 636 M2 IN THE HEART OF BENALMÁDENA COSTA IN THE PLAZA SOLYMAR AREA LESS THAN 500 METERS FROM PUERTO MARINA. It is distributed on two floors: The main floor is distributed with a large living room with a large window with direct access to the pool area. Fully furnished and equipped independent kitchen. 1 exterior double bedroom. 1 full bathroom with shower. Large entrance hall with storage areas. On the second floor we find 3 large double bedrooms, the master bedroom with an en-suite bathroom and two of them with a terrace. 2 full bathrooms. The land has large gardens and a swimming pool and a storage room. The house also has an interior garage, low consumption electric heating and fireplace in the living room.